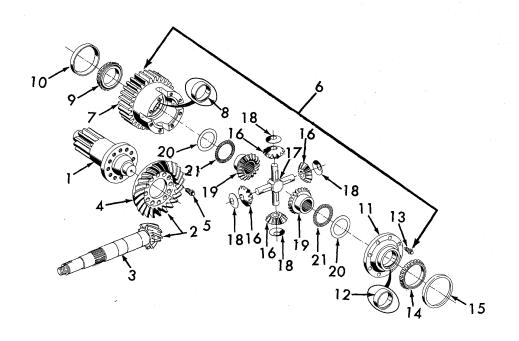

BULL PINION SHAFT AND DIFFERENTIAL CAGE

| Ref.<br>No. | Part No.   | DESCRIPTION             | No.<br>Pcs. | Ref.<br>No. | Part No.   | DESCRIPTION             | No.<br>Pcs. |
|-------------|------------|-------------------------|-------------|-------------|------------|-------------------------|-------------|
| 1           | 35A9485    | Shaft-bull pinion, 12T. | 1           | 11          | 36A7807    | Cover-w/bush.RH         | 1           |
| 2           | 20-6007678 | Ring Gear & Pinion      |             | 12          | 35A8492    | *Bushing-ream to fit    | 1           |
|             |            | (35B9818 Inter.)        | 1           | 13          | 35A12566   | *Bo1t-12pt.3/8x3/4      | 8           |
|             |            | Inc. #3 & 4:            |             | 14          | 35A8235    | Bearing-cage cover      | 1           |
| 3           | 35A9818    | Pinion-8 teeth          | 1           | 15          | 35A8236    | Cup-cage cover          | 1           |
| 4           | 35A7819    | Ring Gear-25T.          | 1           | 16          | 35A9451    | *Pinion-cage            | 4           |
| - 5         | 20-3000435 | Bo1t-12pt.7/16x7/8      | 12          | 17          | 35A7809    | *Shaft-pinions          | 1           |
| 6           | 20-7380067 | Cage-assy.(Inc.*)       | 1           | 18          | 20-3006635 | *Washer-thrust(35A7813) | 4           |
| 7           | 20-6006350 | *Cage-w/bush.30T.       | 1           | 19          | 35A9452    | *Gear-bevel,18T.        | 2           |
| 8           | 35A8492    | *Bushing-ream to fit    | 1           | 20          | 35A7814    | *Race-brg.2-23/32       | 2           |
| 9           | 162687A    | Bearing-cage LH         | 1           | 21          | 35A7815    | *Bearing-thrust         | 2           |
| 10          | 162688A    | Cup-cage LH             | 1           |             |            |                         | 1           |
|             |            |                         |             |             |            |                         |             |
| i——         |            |                         |             |             |            |                         |             |