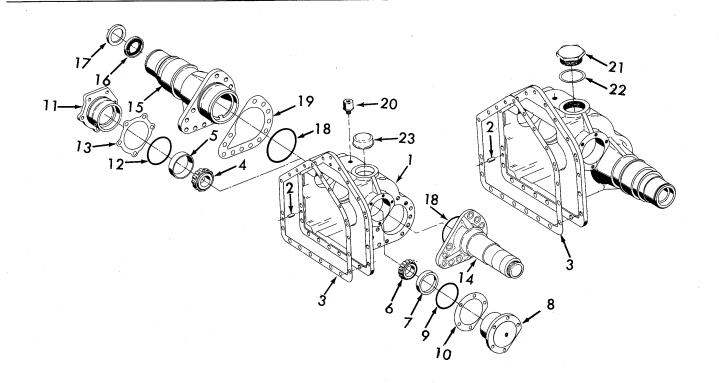

| DIFFERENTIAL | CACE | $\Lambda ND$ | HOUGTNES |
|--------------|------|--------------|----------|
| DILLERENTIAL | CAGE | AND          | TOODINGS |

| Ref. | Part No.   | DESCRIPTION            | No.<br>Pcs. | Ref.<br>No. | Part No.               | DESCRIPTION                | No.<br>Pcs. |
|------|------------|------------------------|-------------|-------------|------------------------|----------------------------|-------------|
| 1    | 20-7370036 | Case-Inc #2 (35B7816)  | 1           |             | Bolt-Gr.8              | *3/8-16x1-1/4              | 2           |
| 1    | 50A1164    | Screw-12pt.1/2x1-1/4   | 8           | 1           | Bolt Gr.5<br>Bolt-Gr.5 | +3/8-16x7/8                | 3           |
|      | 50A1441    | Screw-12pt.3/8x1-1/4   | 3           |             | 1                      | +3/8-16x1-1/4              | 3           |
|      | 50A5038    | Stud, 3/8-16x1-3/4     | 9           |             | 20-3006586             | +Spacer-shift brkt.7/16 L. | 1           |
|      | Nut        | 3/8-16                 | 9           | 13          | 35A8241                | Shim-LH, .002              | AR          |
|      | 50A6022    | Plug-hex, 3/4-14       | 1           | I           | 35A8242                | Shim-LH, .003              | AR          |
| 2    | 10A11543   | Pin-dowe 1, 3/8x3/4    | 2           | 1           | 35A8243                | Shim-LH, .005              | AR          |
| _    | 20-3001592 | Gasket-diff., .015     | 1           | 1           | 20-7370037             | +Housing-RH, Inc. 16-17    | 1           |
| 4    | 10A7059    | Bearing-LH             | 1           |             | 35B8364                | Housing-LH, Inc.16-17      | 1           |
| 5    | EB5026     | Cup-bearing-LH         | 1           |             | 5 <b>0</b> A1164       | Screw-12pt. 1/2x1-1/4      | 22          |
| 6    | 10A7051    | Bearing-RH             | 1           | 16          | 35A9511                | Seal-housing               | 2           |
| 7    | 10A7052    | Cup-bearing-RH         | 1           | 11          | 35A8493                | Collar-seal ret.           | 2           |
| 8    | 35A9459    | *Cap-bearing-RH        | 1           | 18          | м333                   | O-Ring, 4-1/4 OD           | 1-2         |
| -    |            | +Cap-bearing-RH        | 1           | 19          | 35A5448                | Shim-housing, .002         | AR          |
|      | 50A1743    | O-Ring, 3-3/16 OD      | 1           | 19          | 35A5447                | Shim-housing, .003         | AR          |
|      | Bolt-Gr.8  | *3/8-16x1              | 5           | 19          | 35A5446                | Shim-housing, .005         | AR          |
|      | Bolt-Gr.5  | +3/8-16x7/8            | 5           | 19          | 35A8711                | Shim-housing, .020         | AR          |
| 10   | 35A5442    | Shim-cap RH, .002      | AR          | 20          | 35A5891                | Breather, 1/4              | 1           |
| 10   | 35A5441    | Shim-cap RH, .003      | AR          | 21          | 35A8251                | *Plug, 2-1/2-16            | 1 1         |
| 10   | 35A5440    | Shim-cap RH, .005      | AR          | 22          | 35A8250                | *Washer (copper)           | 1 1         |
| 11   | 35A9458    | *Cap-bearing (35A7817) | 1           | 23          | 35A558                 | +Plug, 2-11/16             | 1 1         |
| 11   | 20-3001144 | +Cap-bearing-LH        | 1           |             |                        | *Note: On 2 pc.diff.       |             |
| 12   | 50A1744    | O-Ring, 3-7/16 OD      | 1           |             |                        | +Note: On 3 pc.diff.       |             |
|      | Bolt Gr.8  | *3/8-16x1              | 3           |             |                        | •                          |             |
|      |            |                        |             |             |                        |                            | }           |
|      |            |                        |             |             |                        |                            |             |
|      |            |                        |             |             |                        |                            |             |