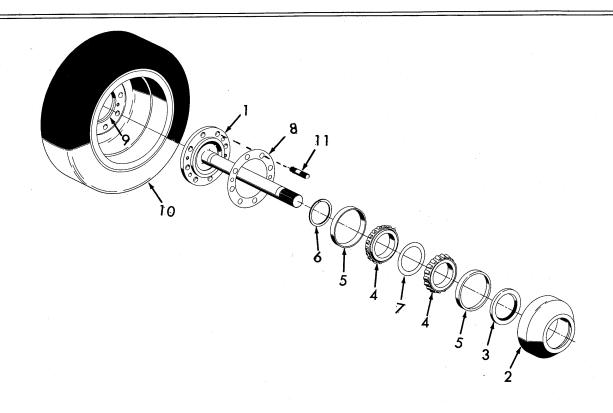

DRIVE AXLE, WHEEL AND BEARING HOUSING

| Ref. | Part No.                 | DESCRIPTION           | No.<br>Pcs. | Ref.<br>No. | Part No.                      | DESCRIPTION               | No.<br>Pcs. |
|------|--------------------------|-----------------------|-------------|-------------|-------------------------------|---------------------------|-------------|
| 1    | 35A8245                  | Shaft-axle, 17-3/16   | 2           |             | 20-6008140                    | Whee1-assy.,30-35         | 2           |
|      | 5 <b>0</b> A517 <b>0</b> | O-Ring-flange,4-11/16 | 2           |             | $6 \times 12 - 1/8 \times 18$ | Inc. #9 and 10:           |             |
| 2    | 35A8360                  | Housing-bearing       | 2           | 9           | <b>3</b> 5A9522               | Hub-drive,30-35           | 2           |
|      | 5 <b>0</b> A2746         | Screw-f1t.3/8-16x1    |             | 10          | 20-3008140                    | Tire-cushion,30-35        | 2           |
| 3    | 35A8629                  | Seal-housing          | 2           |             |                               | Whee1-assy.,40-45         | 2           |
| 4    | 35A7752                  | Bearing-housing       | 2           |             | $7 \times 12 - 1/8 \times 18$ | Inc. #9 and 10:           |             |
| 5    | 155766A                  | Cup-bearing           | 4           | 9           | 35A9521                       | Hub-drive, 40-45          | 2           |
| 6    | 50A1740                  | Ring-brg.ret.         | 2           | 10          |                               | Tire-cushion, 40-45       | 2           |
| 7    | 35A7275                  | Shim-bearing.020      | AR          |             | 20-6008146                    | Whee1-assy.,50            | 2           |
| 7    | 35A7276                  | Shim-bearing.022      | AR          |             | $8 \times 12 - 1/8 \times 18$ | Inc. #9 and 10:           |             |
| 7    | 35A7277                  | Shim-bearing.025      | AR          | 9           | 35A9523                       | Hub-drive, 50             | 2           |
| 7    | 35A7278                  | Shim-bearing.028      | AR          | 10          | 20-3008146                    | Tire-cushion, 50          | 2           |
| 7    | 35A7279                  | Shim-bearing.030      | AR          |             |                               | Whee1-assy.,55-60         | 2           |
| 7    | 35A7280                  | Shim-bearing.032      | AR          |             |                               | Inc. #9 and 10:           |             |
| 7    | 35A7281                  | Shim-bearing.035      | AR          | 9           | 35A9082                       | Hub-drive,55-60           | 2           |
| 8    | 35A5436                  | Shim-housing.002      | AR          | 10          | 20-3008149                    | Tire-cushion,55-60        | 2           |
| 8    | 35A54 <b>3</b> 5         | Shim-housing.003      | AR          | 11          | 20-3007309                    | Stud-wheel 9/16x27/16,GR8 | 16          |
| 8    | 35A54 <b>3</b> 4         | Shim-housing.020      | AR          |             | 50A1096                       | Nut-hex(Gr.8)9/16-12      | 16          |
|      |                          |                       |             |             | 35A10626                      | Plug-whee1 3/4x1-1/2      | 2           |
|      |                          |                       |             |             |                               | ·                         |             |
|      |                          |                       |             |             |                               |                           |             |
|      |                          |                       |             |             |                               |                           | [           |
|      |                          |                       |             |             |                               |                           |             |
|      |                          |                       |             |             |                               |                           |             |
| * :  | <u> </u>                 |                       | 1           |             |                               |                           |             |