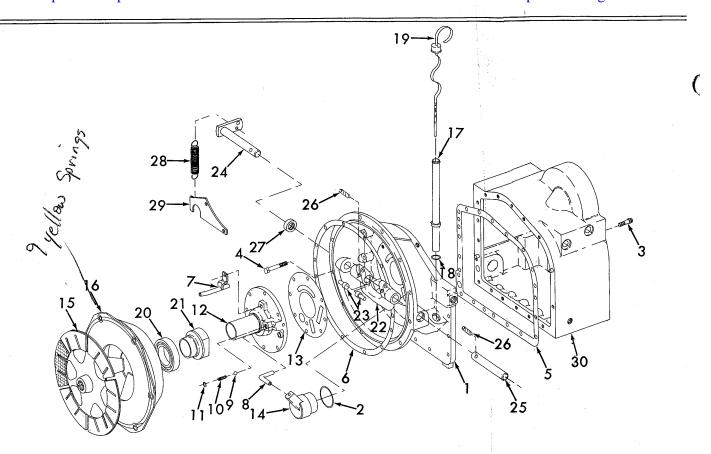

| DIFFERENTIAL | CACE | $\Lambda ND$ | HOUGTNES |
|--------------|------|--------------|----------|
| DILLERENTIAL | CAGE | AND          | TOODINGS |

| Ref. | Part No.   | DESCRIPTION            | No.<br>Pcs. | Ref.<br>No. | Part No.               | DESCRIPTION                | No.<br>Pcs. |
|------|------------|------------------------|-------------|-------------|------------------------|----------------------------|-------------|
| 1    | 20-7370036 | Case-Inc #2 (35B7816)  | 1           |             | Bolt-Gr.8              | *3/8-16x1-1/4              | 2           |
| 1    | 50A1164    | Screw-12pt.1/2x1-1/4   | 8           | 1           | Bolt Gr.5<br>Bolt-Gr.5 | +3/8-16x7/8                | 3           |
|      | 50A1441    | Screw-12pt.3/8x1-1/4   | 3           |             | 1                      | +3/8-16x1-1/4              | 3           |
|      | 50A5038    | Stud, 3/8-16x1-3/4     | 9           |             | 20-3006586             | +Spacer-shift brkt.7/16 L. | 1           |
|      | Nut        | 3/8-16                 | 9           | 13          | 35A8241                | Shim-LH, .002              | AR          |
|      | 50A6022    | Plug-hex, 3/4-14       | 1           | I           | 35A8242                | Shim-LH, .003              | AR          |
| 2    | 10A11543   | Pin-dowe 1, 3/8x3/4    | 2           | 1           | 35A8243                | Shim-LH, .005              | AR          |
| _    | 20-3001592 | Gasket-diff., .015     | 1           | 1           | 20-7370037             | +Housing-RH, Inc. 16-17    | 1           |
| 4    | 10A7059    | Bearing-LH             | 1           |             | 35B8364                | Housing-LH, Inc.16-17      | 1           |
| 5    | EB5026     | Cup-bearing-LH         | 1           |             | 5 <b>0</b> A1164       | Screw-12pt. 1/2x1-1/4      | 22          |
| 6    | 10A7051    | Bearing-RH             | 1           | 16          | 35A9511                | Seal-housing               | 2           |
| 7    | 10A7052    | Cup-bearing-RH         | 1           | 11          | 35A8493                | Collar-seal ret.           | 2           |
| 8    | 35A9459    | *Cap-bearing-RH        | 1           | 18          | м333                   | O-Ring, 4-1/4 OD           | 1-2         |
| -    |            | +Cap-bearing-RH        | 1           | 19          | 35A5448                | Shim-housing, .002         | AR          |
|      | 50A1743    | O-Ring, 3-3/16 OD      | 1           | 19          | 35A5447                | Shim-housing, .003         | AR          |
|      | Bolt-Gr.8  | *3/8-16x1              | 5           | 19          | 35A5446                | Shim-housing, .005         | AR          |
|      | Bolt-Gr.5  | +3/8-16x7/8            | 5           | 19          | 35A8711                | Shim-housing, .020         | AR          |
| 10   | 35A5442    | Shim-cap RH, .002      | AR          | 20          | 35A5891                | Breather, 1/4              | 1           |
| 10   | 35A5441    | Shim-cap RH, .003      | AR          | 21          | 35A8251                | *Plug, 2-1/2-16            | 1 1         |
| 10   | 35A5440    | Shim-cap RH, .005      | AR          | 22          | 35A8250                | *Washer (copper)           | 1 1         |
| 11   | 35A9458    | *Cap-bearing (35A7817) | 1           | 23          | 35A558                 | +Plug, 2-11/16             | 1 1         |
| 11   | 20-3001144 | +Cap-bearing-LH        | 1           |             |                        | *Note: On 2 pc.diff.       |             |
| 12   | 50A1744    | O-Ring, 3-7/16 OD      | 1           |             |                        | +Note: On 3 pc.diff.       |             |
|      | Bolt Gr.8  | *3/8-16x1              | 3           |             |                        | •                          |             |
|      |            |                        |             |             |                        |                            | }           |
|      |            |                        |             |             |                        |                            |             |
|      |            |                        |             |             |                        |                            |             |

BULL PINION SHAFT AND DIFFERENTIAL CAGE

| Ref.<br>No. | Part No.   | DESCRIPTION             | No.<br>Pcs. | Ref.<br>No. | Part No.   | DESCRIPTION             | No.<br>Pcs. |
|-------------|------------|-------------------------|-------------|-------------|------------|-------------------------|-------------|
| 1           | 35A9485    | Shaft-bull pinion, 12T. | 1           | 11          | 36A7807    | Cover-w/bush.RH         | 1           |
| 2           | 20-6007678 | Ring Gear & Pinion      |             | 12          | 35A8492    | *Bushing-ream to fit    | 1           |
|             |            | (35B9818 Inter.)        | 1           | 13          | 35A12566   | *Bo1t-12pt.3/8x3/4      | 8           |
|             |            | Inc. #3 & 4:            |             | 14          | 35A8235    | Bearing-cage cover      | 1           |
| 3           | 35A9818    | Pinion-8 teeth          | 1           | 15          | 35A8236    | Cup-cage cover          | 1           |
| 4           | 35A7819    | Ring Gear-25T.          | 1           | 16          | 35A9451    | *Pinion-cage            | 4           |
| - 5         | 20-3000435 | Bo1t-12pt.7/16x7/8      | 12          | 17          | 35A7809    | *Shaft-pinions          | 1           |
| 6           | 20-7380067 | Cage-assy.(Inc.*)       | 1           | 18          | 20-3006635 | *Washer-thrust(35A7813) | 4           |
| 7           | 20-6006350 | *Cage-w/bush.30T.       | 1           | 19          | 35A9452    | *Gear-bevel,18T.        | 2           |
| 8           | 35A8492    | *Bushing-ream to fit    | 1           | 20          | 35A7814    | *Race-brg.2-23/32       | 2           |
| 9           | 162687A    | Bearing-cage LH         | 1           | 21          | 35A7815    | *Bearing-thrust         | 2           |
| 10          | 162688A    | Cup-cage LH             | 1           |             |            |                         | 1           |
|             |            |                         |             |             |            |                         |             |
| i——         |            |                         |             |             |            |                         |             |

DRIVE AXLE, WHEEL AND BEARING HOUSING

| Ref. | Part No.                 | DESCRIPTION           | No.<br>Pcs. | Ref.<br>No. | Part No.                      | DESCRIPTION               | No.<br>Pcs. |
|------|--------------------------|-----------------------|-------------|-------------|-------------------------------|---------------------------|-------------|
| 1    | 35A8245                  | Shaft-axle, 17-3/16   | 2           |             | 20-6008140                    | Whee1-assy.,30-35         | 2           |
|      | 5 <b>0</b> A517 <b>0</b> | O-Ring-flange,4-11/16 | 2           |             | $6 \times 12 - 1/8 \times 18$ | Inc. #9 and 10:           |             |
| 2    | 35A8360                  | Housing-bearing       | 2           | 9           | <b>3</b> 5A9522               | Hub-drive,30-35           | 2           |
|      | 5 <b>0</b> A2746         | Screw-f1t.3/8-16x1    |             | 10          | 20-3008140                    | Tire-cushion,30-35        | 2           |
| 3    | 35A8629                  | Seal-housing          | 2           |             |                               | Whee1-assy.,40-45         | 2           |
| 4    | 35A7752                  | Bearing-housing       | 2           |             | $7 \times 12 - 1/8 \times 18$ | Inc. #9 and 10:           |             |
| 5    | 155766A                  | Cup-bearing           | 4           | 9           | 35A9521                       | Hub-drive, 40-45          | 2           |
| 6    | 50A1740                  | Ring-brg.ret.         | 2           | 10          |                               | Tire-cushion, 40-45       | 2           |
| 7    | 35A7275                  | Shim-bearing.020      | AR          |             | 20-6008146                    | Whee1-assy.,50            | 2           |
| 7    | 35A7276                  | Shim-bearing.022      | AR          |             | $8 \times 12 - 1/8 \times 18$ | Inc. #9 and 10:           |             |
| 7    | 35A7277                  | Shim-bearing.025      | AR          | 9           | 35A9523                       | Hub-drive, 50             | 2           |
| 7    | 35A7278                  | Shim-bearing.028      | AR          | 10          | 20-3008146                    | Tire-cushion, 50          | 2           |
| 7    | 35A7279                  | Shim-bearing.030      | AR          |             |                               | Whee1-assy.,55-60         | 2           |
| 7    | 35A7280                  | Shim-bearing.032      | AR          |             |                               | Inc. #9 and 10:           |             |
| 7    | 35A7281                  | Shim-bearing.035      | AR          | 9           | 35A9082                       | Hub-drive,55-60           | 2           |
| 8    | 35A5436                  | Shim-housing.002      | AR          | 10          | 20-3008149                    | Tire-cushion,55-60        | 2           |
| 8    | 35A54 <b>3</b> 5         | Shim-housing.003      | AR          | 11          | 20-3007309                    | Stud-wheel 9/16x27/16,GR8 | 16          |
| 8    | 35A54 <b>3</b> 4         | Shim-housing.020      | AR          |             | 50A1096                       | Nut-hex(Gr.8)9/16-12      | 16          |
|      |                          |                       |             |             | 35A10626                      | Plug-whee1 3/4x1-1/2      | 2           |
|      |                          |                       |             |             |                               | ·                         |             |
|      |                          |                       |             |             |                               |                           |             |
|      |                          |                       |             |             |                               |                           | [           |
|      |                          |                       |             |             |                               |                           |             |
|      |                          |                       |             |             |                               |                           |             |
| * :  | <u> </u>                 |                       | 1           |             |                               |                           |             |