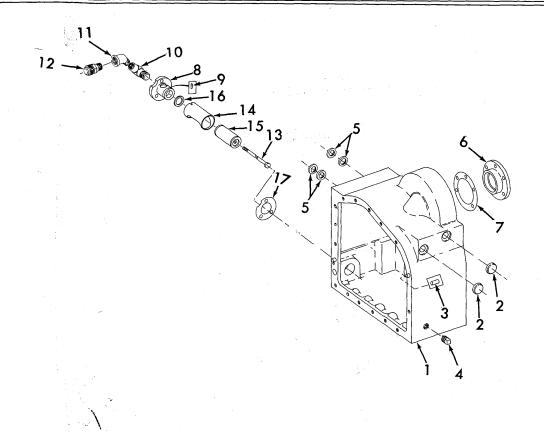

| Ref.<br>No. | Part No.   | DESCRIPTION                              | No.<br>Pcs. | Ref.<br>No. | Part No.   | DESCRIPTION              | No.<br>Pcs. |
|-------------|------------|------------------------------------------|-------------|-------------|------------|--------------------------|-------------|
| 1           | 35B9870    | Case-trans.,w/dowel pins                 |             | 8           | 35P3010    | Flange-sump fltr.Inc.#10 | 1           |
|             |            | 4-1-1/8 shifting openings                | 1           |             | Bo1t       | 5/16-18x1                | 3           |
| 1           | 20-7370022 | Case-trans.w/dowel pins,                 |             | 9           | 35P1502    | Pin-flange               | 1           |
|             |            | 3-1-1/8&1-1-1/4 openings                 | 1           | 10          | 35A11628   | Elbow-flange,90°         | 1           |
| 2           | 50A5228    | Plug-expansion, 1-1/8                    | 2           | 11          | 50A4591    | Elbow-connector,450      | 1           |
| 3           | 10A11543   | Pin-dowe1                                | 2           | 12          | 50A5638    | Connector-tube,3/4       | 1           |
| 4           | 35A3260    | Plug-mag., 1/2-14                        | 1           | 13          | 35A11630   | Bolt-hex, 1/4-20x7       | 1           |
| 5           | 35A9907    | *Seal-shifter shaft,1-1/8                |             |             | 50A5520    | Washer-w/seal,1/4        | 1           |
| 5           | 35A12485   | *Seal-shifter shaft,1-1/4                |             |             | Nut-lock   | 1/4                      | 1           |
| 6           | 35A9837    | Housing-bearing, inpt.shft               | 1           | 14          | 35P1496    | Tube-suction             | 1           |
|             | Bo1t       | 5/16-18x1-1/4                            | 5           | 15          | 35P1497    | Element-filter           | 1           |
| 7           | 35A9861    | *Shim-housing,.002                       | AR          | 16          | 35P1498    | *Gasket-element          | 1           |
| 7           | 35A9862    | Shim-housing, .003                       | AR          | 17          | 20-3008957 | *Gasket-flange(35A317)   | 1           |
| 7           | 35A9863    | Shim-housing, .010                       | AR          |             | 35R145     | *Kit-gaskets & seals     | ĺ           |
|             | :          |                                          |             |             | * .        | Inc.parts with (*).      | 1           |
|             |            | ** * * * * * * * * * * * * * * * * * * * | l           |             |            |                          |             |
|             |            | * * * * * * * * * * * * * * * * * * *    |             |             |            |                          |             |
|             |            |                                          |             |             |            | ·                        | ĺ           |
|             |            |                                          |             |             |            |                          |             |
|             |            | ·                                        |             |             | ·          |                          |             |
|             |            | ·                                        |             |             |            |                          | -           |
|             |            |                                          |             |             | ,          |                          | İ           |
| .~ .        |            | ·                                        |             |             |            |                          | Í           |
|             |            |                                          |             |             | V          |                          | ł           |
| _           | 1          | 1                                        |             | <u>!</u>    |            |                          |             |