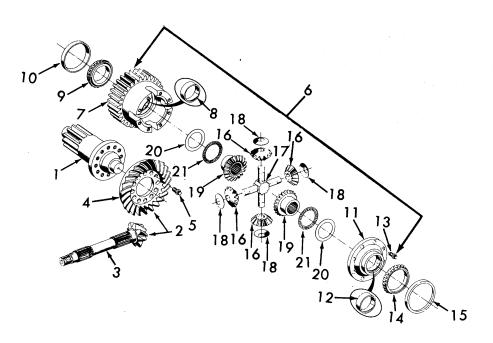

| BULL | PINION | SHAFT | AND  | DIFF. | ERENI | L'LAL ( | CAGE |
|------|--------|-------|------|-------|-------|---------|------|
|      |        |       | - 11 |       |       |         |      |

| Ref.<br>No. | Part No.   | DESCRIPTION             |    | Ref.<br>No. | Part No.   | DESCRIPTION          | No.<br>Pcs. |
|-------------|------------|-------------------------|----|-------------|------------|----------------------|-------------|
| 1           | 35A9485    | Shaft-bull pinion,12T.  | 1  | 11          | 36A7807    | *Cover-w/bush.RH     | 1           |
| 2           | 20-6007679 | Ring Gear & Pinion      | 1  | 12          | 35A8492    | *Bushing-ream to fit | 1           |
| *           |            | Inc. Ref.#3 & 4:        |    | 13          | 35A12566   | *Bo1t-12pt.3/8x3/4   | 8           |
| 3           | 35A7803    | Pinion-8 teeth          | 1  | 14          | 35A8235    | *Bearing-cage cover  | 1           |
| 4           | 35A7819    | Ring Gear-25T.          | 1  | 15          | 35A8236    | Cup-cage cover       | 1           |
| 5           | 20-3000435 | Bolt-12pt.lock,7/16x7/8 | 12 | 16          | 35A9451    | *Pinion-cage,12T.    | 4           |
| 6           | 20-7380067 | Cage-assy.(Inc.*)       | 1  | 17          | 35A7809    | *Shaft-pinions       | 1           |
| 7           | 20-6009338 | *Cage-w/bsh.30T         | 1  | 18          | 20-3006635 | *Washer-thrust       | 4           |
| 3           | 35A8492    | *Bushing-ream to fit    | 1  | 19          | 35A9452    | *Gear-bevel,18T.     | 2           |
| 9           | 35A8237    | *Bearing-cage,LH        | 1  | 20          | 35A7814    | *Race-brg.2-23/32    | 2           |
| 10          | 35A8238    | Cup-cage,LH             | 1  | 21          | 35A7815    | *Bearing-thrust      | 2           |
|             |            |                         |    |             |            |                      |             |