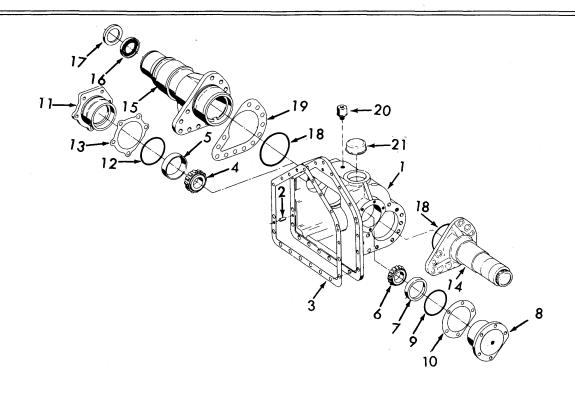

## DIFFERENTIAL CASE AND HOUSINGS

| Ref.<br>No.                                                             | Part No.                                                                                                                                     | DESCRIPTION                                                                                                                                                                                                                                                                                                                                                            | No.<br>Pcs.                             | Ref.<br>No.                                                                            | Part No.                                                                                                                                                                                                                                    | DESCRIPTION                                                                                                                                                                                                                                                                                                                                                                                                                | No.<br>Pcs.                                                                                    |  |
|-------------------------------------------------------------------------|----------------------------------------------------------------------------------------------------------------------------------------------|------------------------------------------------------------------------------------------------------------------------------------------------------------------------------------------------------------------------------------------------------------------------------------------------------------------------------------------------------------------------|-----------------------------------------|----------------------------------------------------------------------------------------|---------------------------------------------------------------------------------------------------------------------------------------------------------------------------------------------------------------------------------------------|----------------------------------------------------------------------------------------------------------------------------------------------------------------------------------------------------------------------------------------------------------------------------------------------------------------------------------------------------------------------------------------------------------------------------|------------------------------------------------------------------------------------------------|--|
| 1<br>2<br>3<br>4<br>5<br>6<br>7<br>8<br>9<br>10<br>10<br>10<br>11<br>12 | 20-3001592<br>10A7059<br>10A7060<br>10A7051<br>10A7052<br>20-3011120<br>50A1743<br>50A3666<br>35A5442<br>35A5441<br>20-3010328<br>20-3011121 | Case-Inc.Ref.#2 Screw-12pt.½ x 1½ Screw-12pt.3/8 x 1½ Washer-lock,3/8 Plug-hex,3/4-14 Pin-dowel,3/8 x 3/4 Gasket-diff.,.015 Bearing-LH Cup-bearing,LH Bearing-RH Cup-bearing,RH O-Ring-cap,3-3/16 OD Bolt-hex,3/8-16X1 Shim-cap,RH,.002 Shim-cap,RH,.003 Shim-cap,RH,.010 Cap-bearing,LH O-Ring-cap,3-7/16 Bolt-hex,3/8-16X1 Bolt-hex,3/8-16X1 Spacer-shift brkt.,9/16 | 1 8 12 1 2 1 1 1 1 5 AR AR AR 1 1 2 3 3 | 13<br>13<br>14<br>14<br>15<br>15<br>16<br>17<br>18<br>19<br>19<br>19<br>19<br>20<br>21 | 35A8241<br>35A8242<br>35A8243<br>20-7370037<br>20-7370053<br>35B8364<br>20-7370054<br>50A1642<br>50A1166<br>50A1164<br>Note (*)<br>Note (+)<br>35A9511<br>35A8493<br>M333<br>35A5448<br>35A5447<br>35A5446<br>35A57276<br>35A5891<br>35A558 | Shim-LH,.002 Shim-LH,.003 Shim-LH,.005 *Housing-RH,Inc.16&17 +Housing-RH,Inc.16&17 *Housing-LH,Inc.16&17 +Housing-LH,Inc.16&17 *Screw-12 pt,1/2X1 +Screw-12 pt.1/2X1-3/4 +Screw-12 pt.1/2X1-1/4 On standard drive axle On wide drive axle Seal-housing Collar-seal ret. 0-Ring-4¼ OD Shim-housing,.002 Shim-housing,.003 Shim-housing,.005 Shim-housing,.020 Shim-housing,.020 Shim-housing,.022 Breather,1/4 Plug-2-11/16 | AR<br>AR<br>1<br>1<br>1<br>1<br>2<br>2<br>10<br>12<br>2<br>2<br>AR<br>AR<br>AR<br>AR<br>1<br>1 |  |