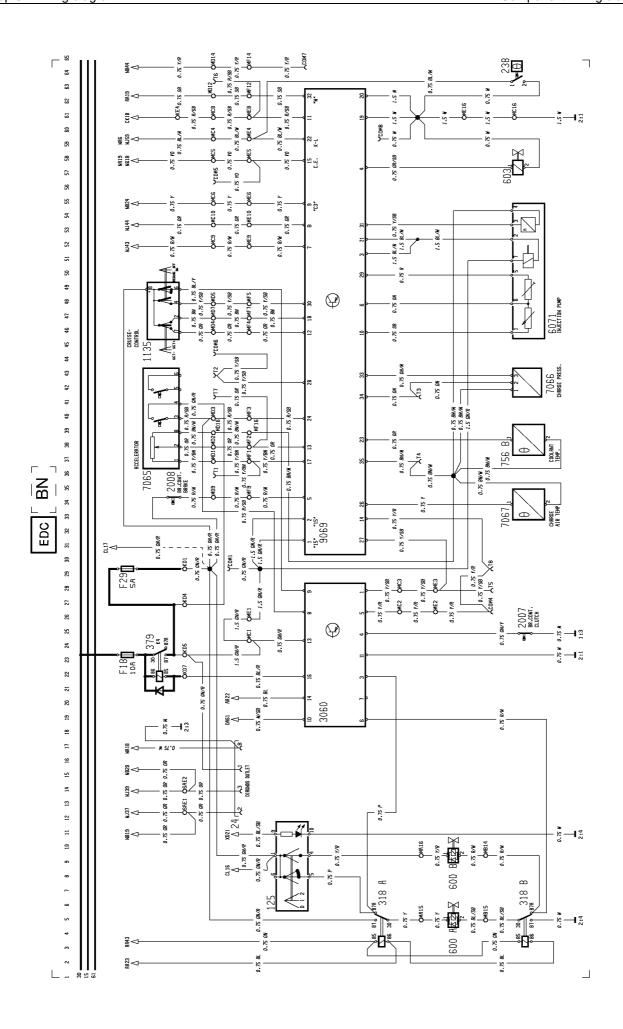

#### Component wiring diagram FH12, FH16 Starter system, current supply, engine preheating 24 V CE AA D12A ΒL FH12, UI - unit injector, exhaust brake, exhaust pressure governor ΒN EDC FH16, EDC - electronically controlled fuel injection, exhaust brake, exhaust pressure governor ₩. CE Full beams, dipped beams, parking lights, side marker lights, roof lights and tail lights CG Foglights СН ED Spotlights CK Brake lights ¢+ CL VEB Exhaust brake and compression brake CN Δ Direction indicators, hazard warning lights EΑ **Reversing lights ()**-**!**``` ED Loading light, fifth wheel light EJ Roof sign (standard cab) 盲 日 ΕK Roof sign (high cab) ER Interior lights, instep lights, bunk lights and luggage compartment lights, 24 V socket ΕV Ashtray light, cigarette lighter EΧ 12 V socket