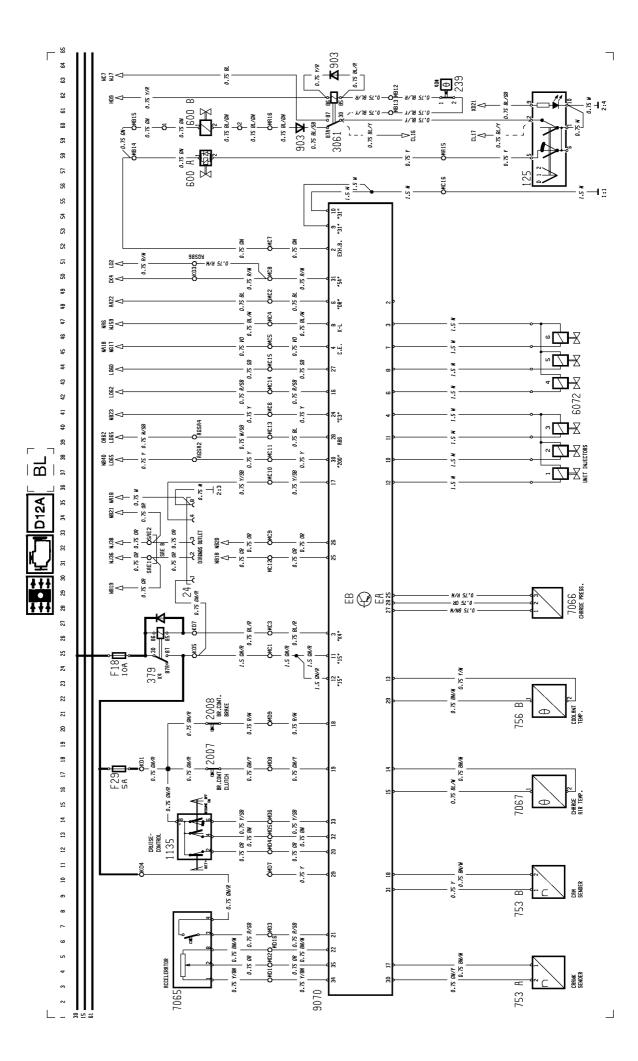

#### Component wiring diagram FH12, FH16 Starter system, current supply, engine preheating 24 V CE AA D12A ΒL FH12, UI - unit injector, exhaust brake, exhaust pressure governor ΒN EDC FH16, EDC - electronically controlled fuel injection, exhaust brake, exhaust pressure governor ₩. CE Full beams, dipped beams, parking lights, side marker lights, roof lights and tail lights CG Foglights СН ED Spotlights CK Brake lights ¢+ CL VEB Exhaust brake and compression brake CN Δ Direction indicators, hazard warning lights EΑ **Reversing lights ()**-**!**``` ED Loading light, fifth wheel light EJ Roof sign (standard cab) 盲 日 ΕK Roof sign (high cab) ER Interior lights, instep lights, bunk lights and luggage compartment lights, 24 V socket ΕV Ashtray light, cigarette lighter EΧ 12 V socket