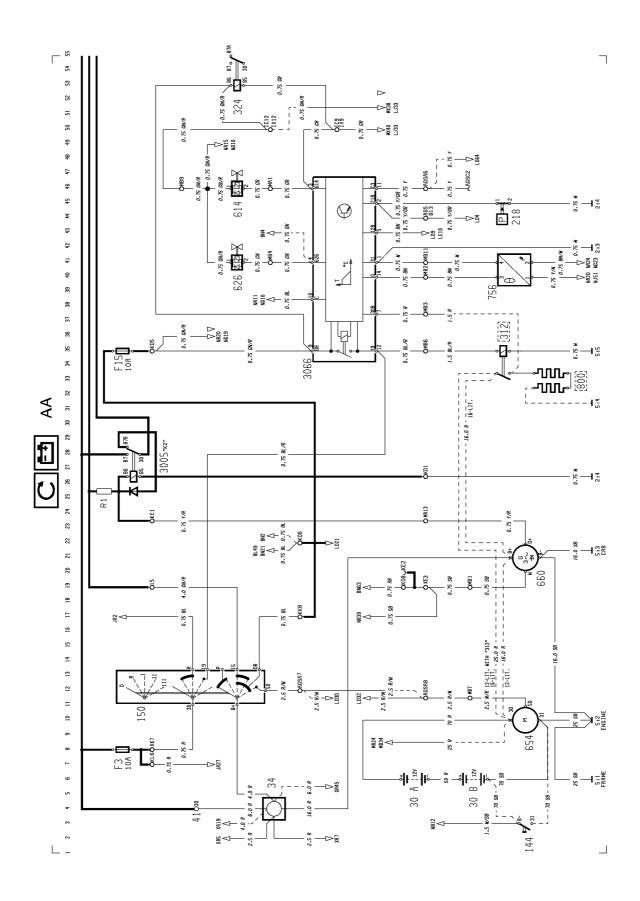

#### Component wiring diagram FH12, FH16 Starter system, current supply, engine preheating 24 V CE AA D12A ΒL FH12, UI - unit injector, exhaust brake, exhaust pressure governor ΒN EDC FH16, EDC - electronically controlled fuel injection, exhaust brake, exhaust pressure governor ₩. CE Full beams, dipped beams, parking lights, side marker lights, roof lights and tail lights CG Foglights СН ED Spotlights CK Brake lights ¢+ CL VEB Exhaust brake and compression brake CN Δ Direction indicators, hazard warning lights EΑ **Reversing lights ()**-**!**``` ED Loading light, fifth wheel light EJ Roof sign (standard cab) 盲 日 ΕK Roof sign (high cab) ER Interior lights, instep lights, bunk lights and luggage compartment lights, 24 V socket ΕV Ashtray light, cigarette lighter EΧ 12 V socket