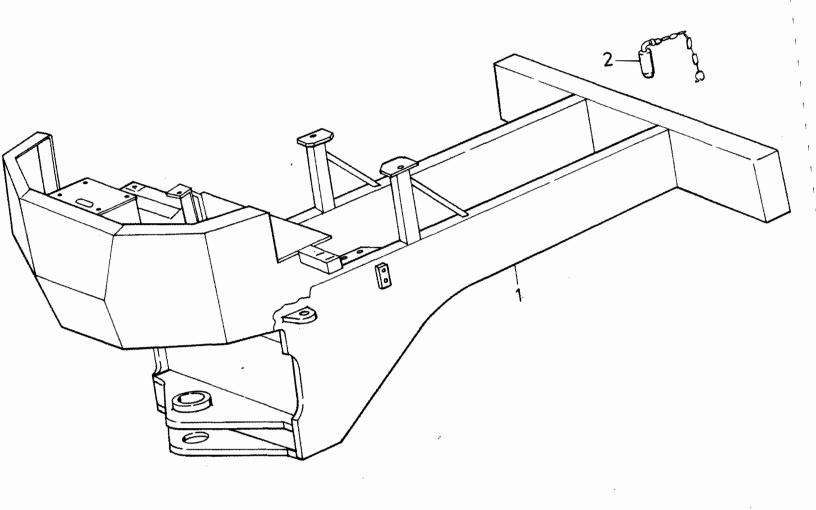

### 01 01 00

|                            |                    |                                                      | REAR FRAME ASSEMBLY                                                           |      |
|----------------------------|--------------------|------------------------------------------------------|-------------------------------------------------------------------------------|------|
| Item                       | Trojan<br>Part No. | Faun<br>Part No.                                     | Description                                                                   | Qty. |
| ltem<br>1<br>2<br>2A<br>2B |                    | Part No.<br>4180541<br>4127467<br>4121415<br>0049109 | Pescription<br>Frame Assembly, Rear<br>Pin Assy., Hitch<br>Bolt<br>Lockwasher | Qty. |
|                            |                    |                                                      |                                                                               |      |