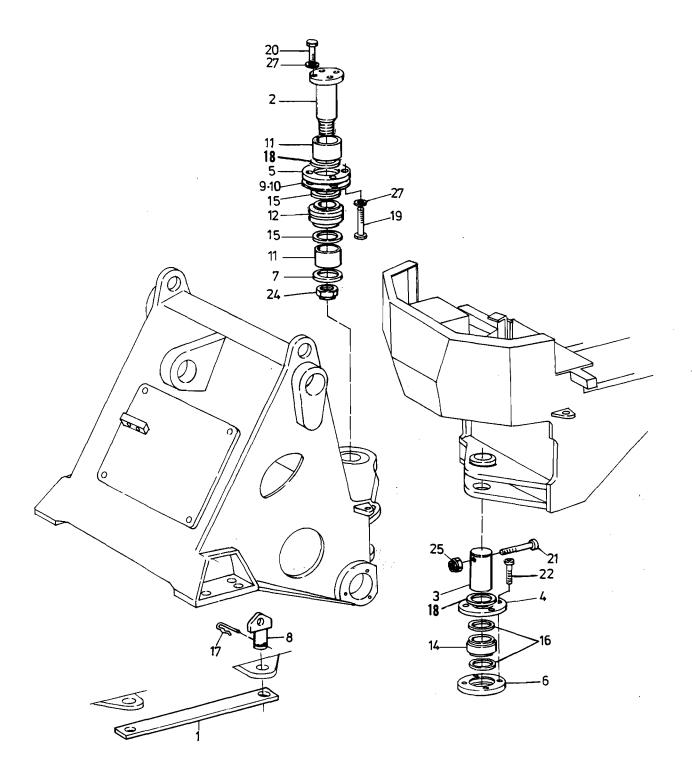

### **01** 2100

an an tha an tha an an tha an an tha an tha an tha

|                                                                                                                                    | -<br>-             |                                                                                                                                                                                                                                                           | MAIN PIVOT GROUP                                                                                                                                                                                                                                                                                                                    |                                           |
|------------------------------------------------------------------------------------------------------------------------------------|--------------------|-----------------------------------------------------------------------------------------------------------------------------------------------------------------------------------------------------------------------------------------------------------|-------------------------------------------------------------------------------------------------------------------------------------------------------------------------------------------------------------------------------------------------------------------------------------------------------------------------------------|-------------------------------------------|
| Item                                                                                                                               | Trojan<br>Part No. | Faun<br>Part No.                                                                                                                                                                                                                                          | Description                                                                                                                                                                                                                                                                                                                         | Qty.                                      |
| 1<br>2<br>3<br>4<br>5<br>6<br>7<br>8<br>9<br>10<br>11<br>12<br>14<br>15<br>16<br>17<br>18<br>19<br>20<br>21<br>22<br>4<br>25<br>27 |                    | 4118054<br>4168725<br>4168727<br>4175528<br>4175529<br>4168730<br>4127489<br>4168731<br>4168732<br>5069956<br>5069958<br>4125150<br>4175341<br>4175340<br>4155977<br>4148915<br>7120945<br>7121430<br>4155111<br>0593069<br>4155698<br>4155633<br>1500067 | Safety Link, Frame Lock<br>Pin<br>Pin<br>Plate, Lock<br>Plate, Lock<br>Plate, Lock<br>Washer<br>Pin<br>Shim<br>Bushing<br>Bearing, Pivot (Upper)<br>Bearing, Pivot (Lower)<br>Ring, Felt<br>Pin, Hair<br>Washer, Thrust<br>Bolt<br>Bolt.<br>Bolt. Socket Head<br>Bolt, Socket Head<br>Bolt, Socket Head<br>Nut<br>Locknut<br>Washer | 1 1 1 1 1 1 1 2 1 1 2 2 2 1 4 4 1 4 1 1 8 |