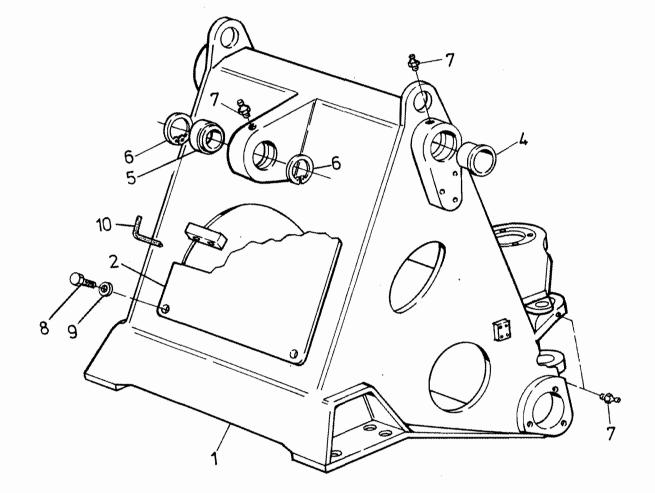

August 1986 0242A 7076A

د

\_ 10

|                                            | -<br>-<br>-        |                                                                                                             | FRONT FRAME ASSEMBLY                                                                                  |                                   |
|--------------------------------------------|--------------------|-------------------------------------------------------------------------------------------------------------|-------------------------------------------------------------------------------------------------------|-----------------------------------|
| Item                                       | Trojan<br>Part No. | Faun<br>Part No.                                                                                            | Description                                                                                           | Qty.                              |
| 1<br>2<br>4<br>5<br>6<br>7<br>8<br>9<br>10 | Part No.           | Part No.<br>4182025<br>4175022<br>4165315<br>4125150<br>1747051<br>3300008<br>7121351<br>1500065<br>4151163 | Frame Assembly, Front<br>Cover<br>Bushing<br>Bearing<br>Snap Ring<br>Grease Fitting<br>Bolt<br>Washer | 1<br>1<br>2<br>7<br>4<br>4<br>A/R |