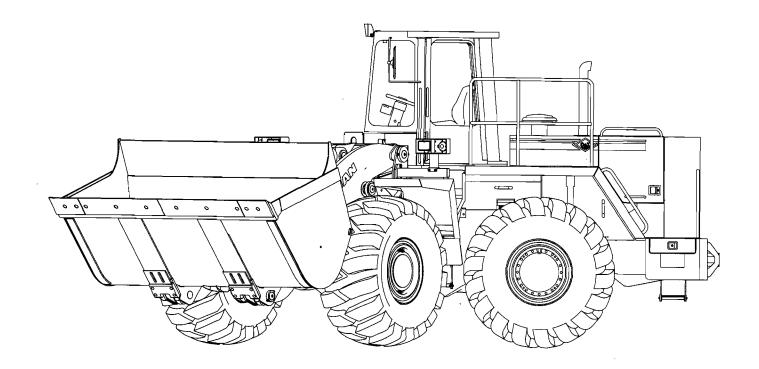

#### INTRODUCTION

This manual illustrates and identifies maintenance parts for the Model 1700Z Loader, to enable you to determine the part number and name assigned to the part you wish to order. Ordering by proper part number and name will help ensure the receipt of the proper part the first time without time-consuming exchanges of correspondence or other annoying delays.

An index is provided in the fron of this manual to help you determine which illustration contains the part you want to order. Determine the basic system or assembly in which the part is used, and find this system or assembly in the Index. It will reference the pages which illustrate and list the part.