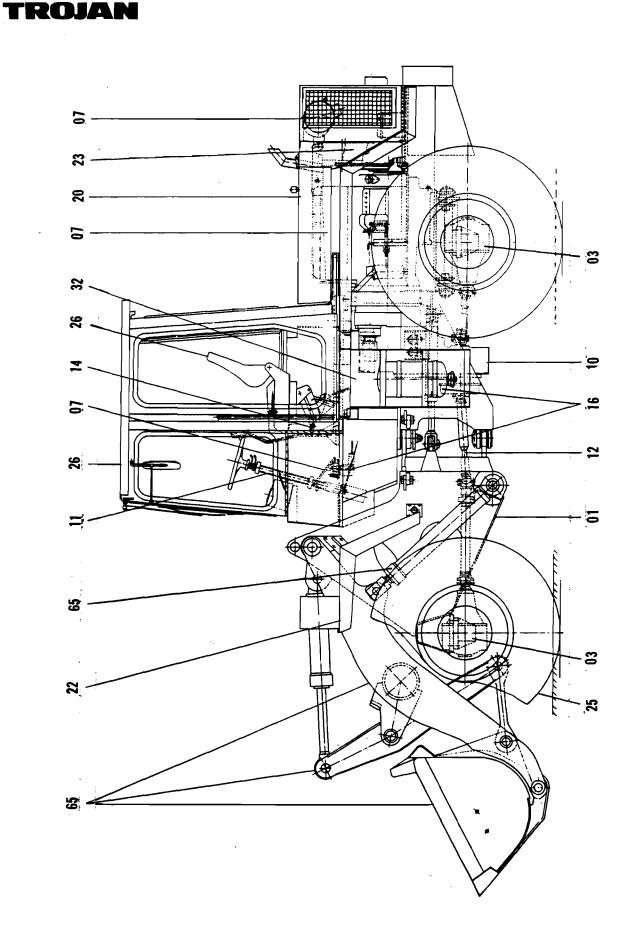

### **01** 2100

an an tha an tha an an tha an an tha an tha an tha

|                                                                                                                                    | -<br>-             |                                                                                                                                                                                                                                                           | MAIN PIVOT GROUP                                                                                                                                                                                                                                                                                                                    |                                           |
|------------------------------------------------------------------------------------------------------------------------------------|--------------------|-----------------------------------------------------------------------------------------------------------------------------------------------------------------------------------------------------------------------------------------------------------|-------------------------------------------------------------------------------------------------------------------------------------------------------------------------------------------------------------------------------------------------------------------------------------------------------------------------------------|-------------------------------------------|
| Item                                                                                                                               | Trojan<br>Part No. | Faun<br>Part No.                                                                                                                                                                                                                                          | Description                                                                                                                                                                                                                                                                                                                         | Qty.                                      |
| 1<br>2<br>3<br>4<br>5<br>6<br>7<br>8<br>9<br>10<br>11<br>12<br>14<br>15<br>16<br>17<br>18<br>19<br>20<br>21<br>22<br>4<br>25<br>27 |                    | 4118054<br>4168725<br>4168727<br>4175528<br>4175529<br>4168730<br>4127489<br>4168731<br>4168732<br>5069956<br>5069958<br>4125150<br>4175341<br>4175340<br>4155977<br>4148915<br>7120945<br>7121430<br>4155111<br>0593069<br>4155698<br>4155633<br>1500067 | Safety Link, Frame Lock<br>Pin<br>Pin<br>Plate, Lock<br>Plate, Lock<br>Plate, Lock<br>Washer<br>Pin<br>Shim<br>Bushing<br>Bearing, Pivot (Upper)<br>Bearing, Pivot (Lower)<br>Ring, Felt<br>Pin, Hair<br>Washer, Thrust<br>Bolt<br>Bolt.<br>Bolt. Socket Head<br>Bolt, Socket Head<br>Bolt, Socket Head<br>Nut<br>Locknut<br>Washer | 1 1 1 1 1 1 1 2 1 1 2 2 2 1 4 4 1 4 1 1 8 |