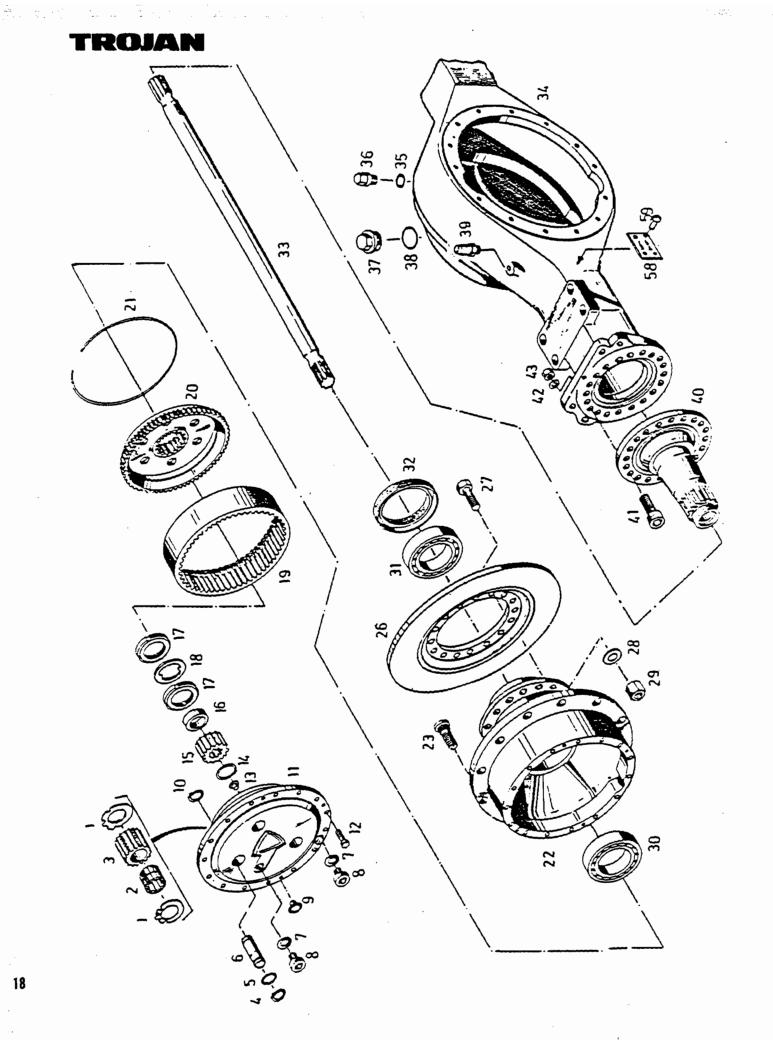

August 1986 6772A-0205

Ξ.

|                                                                                                                                                                                                                                                                                    |                                                                                                                                                                                                                                                                                                                                                                                                                                                                                                  | HOUSING AND PLANETARY HUB ASSEMBLY<br>(FRONT)                                                                                                                                                                                                                                                                                                                                                                                                                                                                                                        |                                         |
|------------------------------------------------------------------------------------------------------------------------------------------------------------------------------------------------------------------------------------------------------------------------------------|--------------------------------------------------------------------------------------------------------------------------------------------------------------------------------------------------------------------------------------------------------------------------------------------------------------------------------------------------------------------------------------------------------------------------------------------------------------------------------------------------|------------------------------------------------------------------------------------------------------------------------------------------------------------------------------------------------------------------------------------------------------------------------------------------------------------------------------------------------------------------------------------------------------------------------------------------------------------------------------------------------------------------------------------------------------|-----------------------------------------|
| Item Trojan<br>Part No.                                                                                                                                                                                                                                                            | Faun<br>Part No.                                                                                                                                                                                                                                                                                                                                                                                                                                                                                 | Description                                                                                                                                                                                                                                                                                                                                                                                                                                                                                                                                          | Qty.                                    |
| $ \begin{array}{c} 1\\ 2\\ 3\\ 4\\ 5\\ 6\\ 7\\ 8\\ 9\\ 10\\ 11\\ 12\\ 13\\ 14\\ 15\\ 16\\ 17\\ 18\\ 19\\ 20\\ 21\\ 22\\ 23\\ 23A\\ 26\\ 27\\ 28\\ 29\\ 30\\ 31\\ 32\\ 33\\ 34\\ 35\\ 36\\ 37\\ 38\\ 39\\ 40\\ 41\\ 42\\ 43\\ 58\\ 59\\ 59\\ 59\\ 59\\ 59\\ 59\\ 59\\ 59\\ 59\\ 59$ | 0026738<br>5088641<br>0309064<br>0012165<br>0039933<br>0343046<br>2162045<br>0784001<br>0039868<br>1578023<br>0308051<br>7121279<br>0348017<br>1578019<br>0313098<br>5088643<br>4155721<br>4156305<br>0311096<br>0360071<br>0012136<br>0202139<br>0010114<br>4601310<br>0026898<br>7120459<br>0026589<br>1251072<br>5051018<br>5088639<br>0015434<br>0359503<br>0368451<br>2162045<br>4155204<br>0784007<br>2162035<br>0912007<br>0269074<br>6220321<br>0026686<br>1251208<br>2876135<br>2353060 | Washer, Thrust<br>Needle Bearing<br>Gear, Planetary<br>Snap Ring<br>O Ring<br>Pin<br>Seal<br>Plug<br>Snap Ring<br>Spider, Planetary<br>Bolt<br>Plug<br>Snap Ring<br>Gear, Sun<br>Inner Race, Bearing<br>Nut<br>Washer, Internal Tab<br>Gear Ring<br>Hub, Ring Gear<br>Snap Ring<br>Hub<br>Stud<br>Nut<br>Disc, Brake<br>Bolt<br>Washer<br>Nut<br>Bearing, Roller<br>Bearing, Roller<br>Seal, Shaft<br>Shaft, Axle<br>Housing, Axle<br>Seal<br>Plug<br>Plug<br>Seal<br>Breather<br>Spindle<br>Bolt<br>Washer<br>Nut<br>Plate, Identification<br>Rivet | 126666644462222224222222222222222222222 |