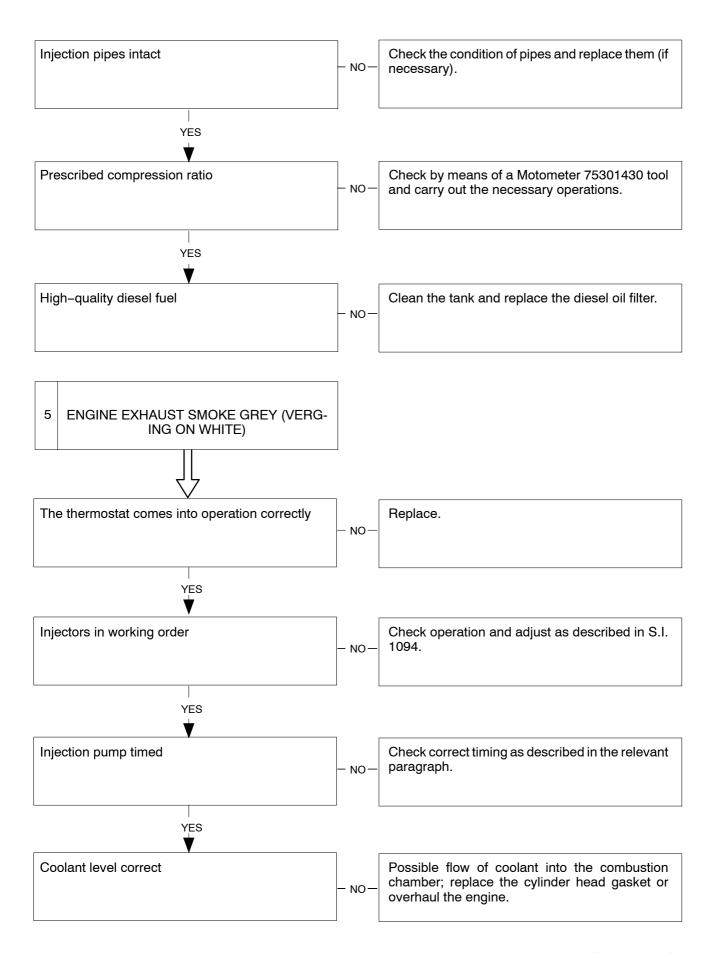

# Main engine operating anomalies:

- 1 Engine won't start;
- 2 Engine overheats;
- 3 Engine lacks power and works erratically;
- 4 Engine exhaust smoke black or dark grey;
- 5 Engine exhaust smoke grey (verging on white);
- 6 Engine exhaust smoke light blue;
- 7 Engine knocks irregularly;
- 8 Engine stops;
- 9 Engine exceeds max. revs number;
- 10 Excessive or insufficient oil pressure;
- 11 Excessive fuel consumption;
- 12 Engine won't stop.