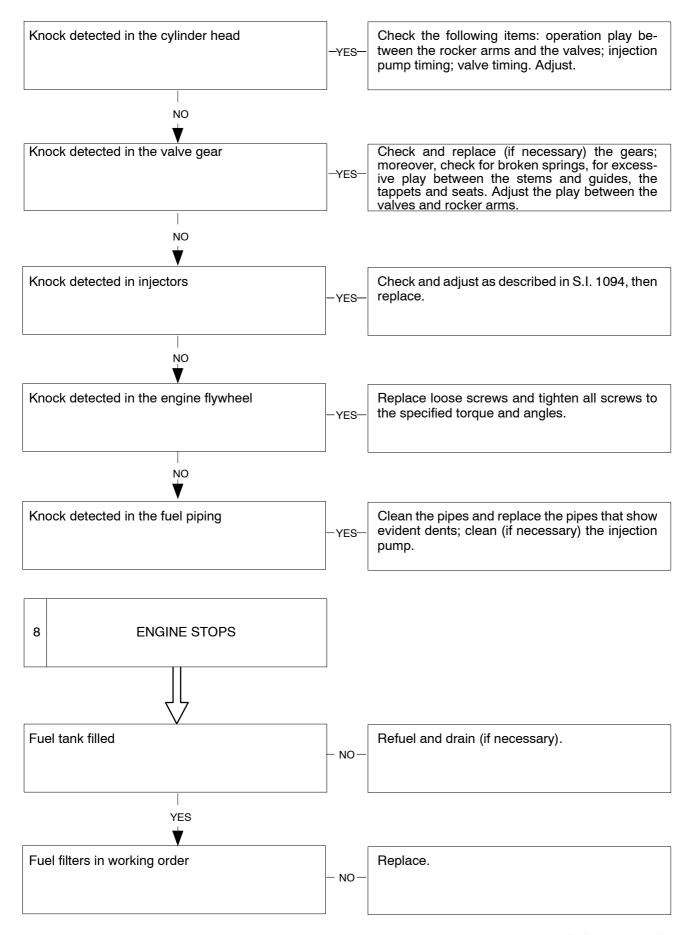

# Main engine operating anomalies:

- 1 Engine won't start;
- 2 Engine overheats;
- 3 Engine lacks power and works erratically;
- 4 Engine exhaust smoke black or dark grey;
- 5 Engine exhaust smoke grey (verging on white);
- 6 Engine exhaust smoke light blue;
- 7 Engine knocks irregularly;
- 8 Engine stops;
- 9 Engine exceeds max. revs number;
- 10 Excessive or insufficient oil pressure;
- 11 Excessive fuel consumption;
- 12 Engine won't stop.