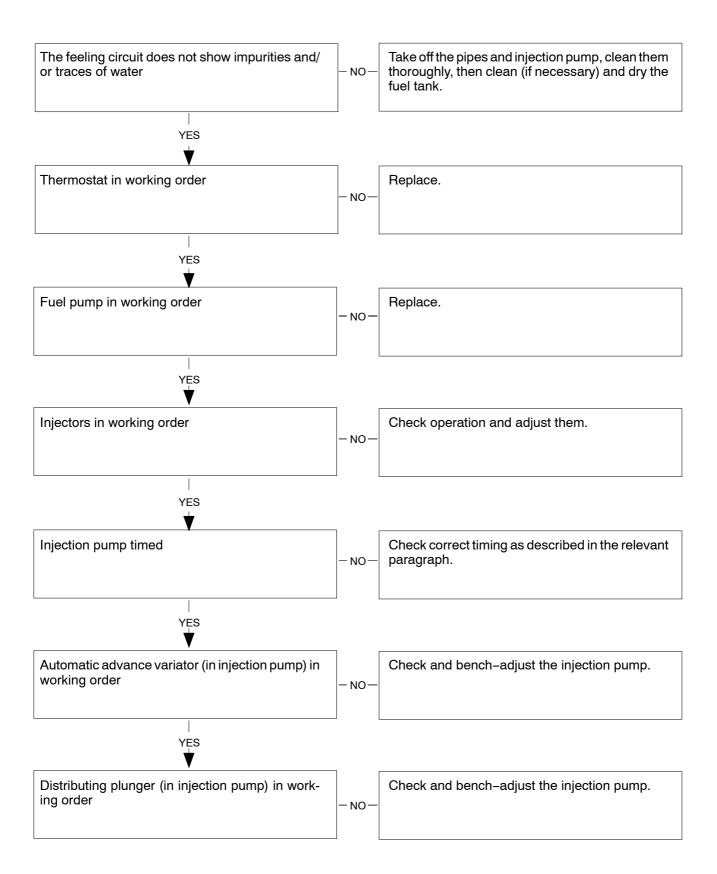

# Main engine operating anomalies:

- 1 Engine won't start;
- 2 Engine overheats;
- 3 Engine lacks power and works erratically;
- 4 Engine exhaust smoke black or dark grey;
- 5 Engine exhaust smoke grey (verging on white);
- 6 Engine exhaust smoke light blue;
- 7 Engine knocks irregularly;
- 8 Engine stops;
- 9 Engine exceeds max. revs number;
- 10 Excessive or insufficient oil pressure;
- 11 Excessive fuel consumption;
- 12 Engine won't stop.