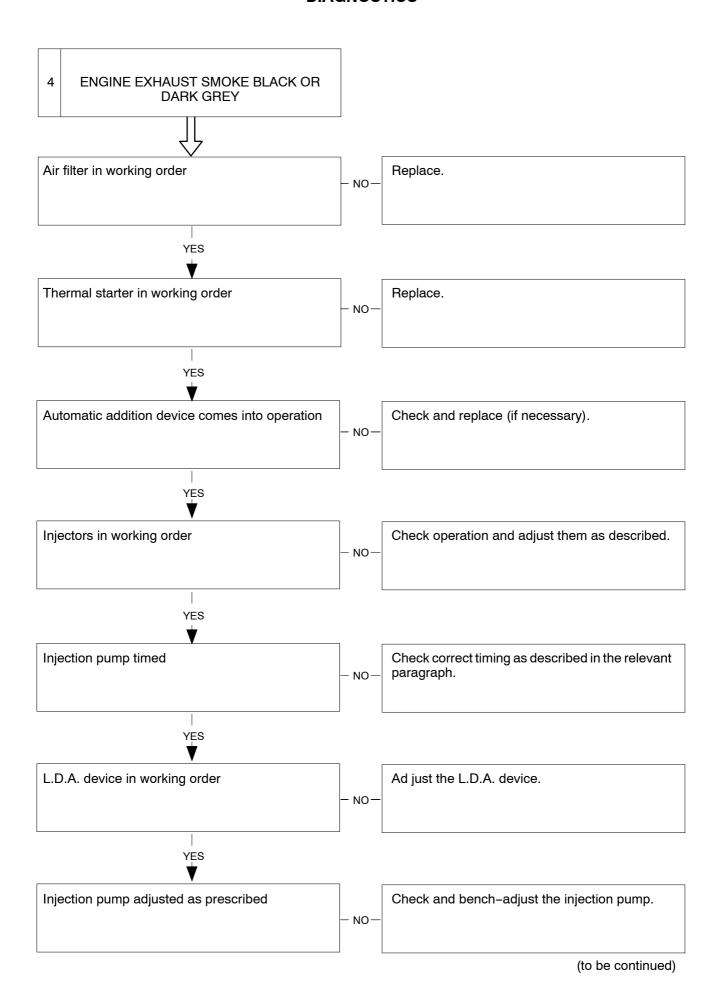

# Main engine operating anomalies:

- 1 Engine won't start;
- 2 Engine overheats;
- 3 Engine lacks power and works erratically;
- 4 Engine exhaust smoke black or dark grey;
- 5 Engine exhaust smoke grey (verging on white);
- 6 Engine exhaust smoke light blue;
- 7 Engine knocks irregularly;
- 8 Engine stops;
- 9 Engine exceeds max. revs number;
- 10 Excessive or insufficient oil pressure;
- 11 Excessive fuel consumption;
- 12 Engine won't stop.