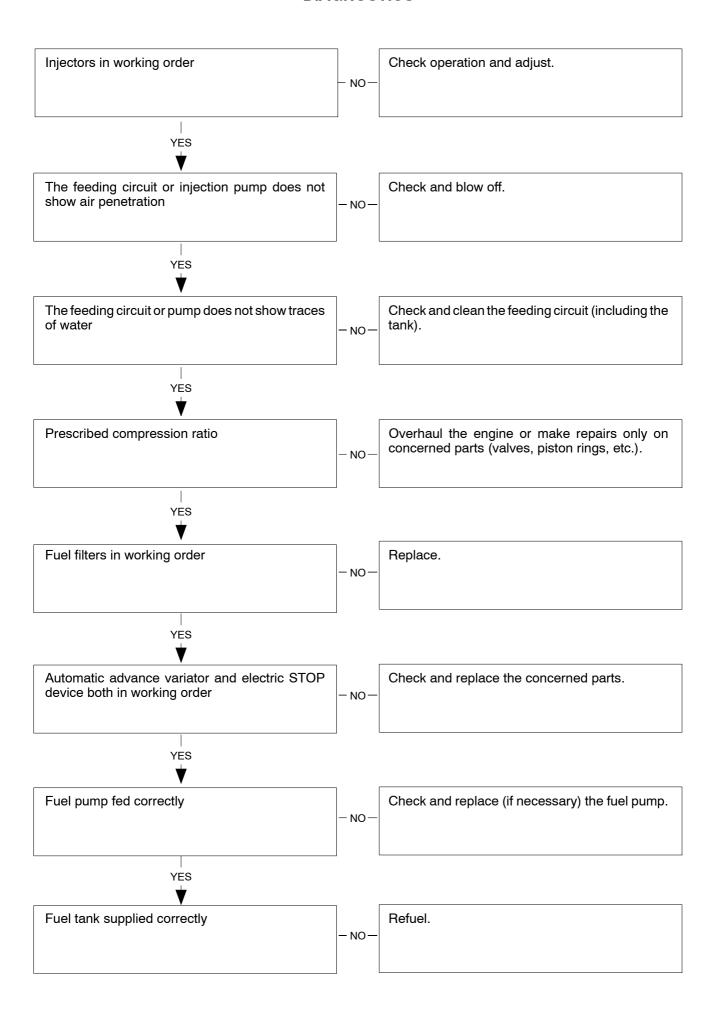

# Main engine operating anomalies:

- 1 Engine won't start;
- 2 Engine overheats;
- 3 Engine lacks power and works erratically;
- 4 Engine exhaust smoke black or dark grey;
- 5 Engine exhaust smoke grey (verging on white);
- 6 Engine exhaust smoke light blue;
- 7 Engine knocks irregularly;
- 8 Engine stops;
- 9 Engine exceeds max. revs number;
- 10 Excessive or insufficient oil pressure;
- 11 Excessive fuel consumption;
- 12 Engine won't stop.