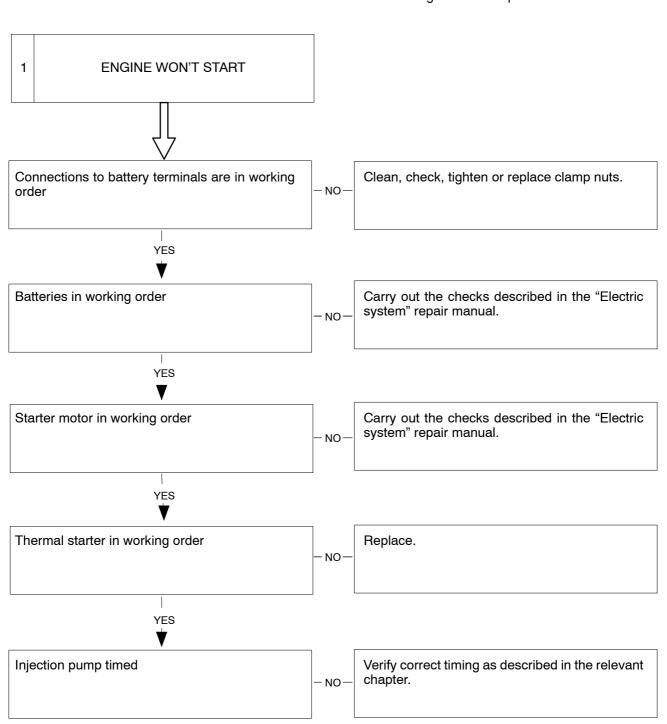

# Main engine operating anomalies:

- 1 Engine won't start;
- 2 Engine overheats;
- 3 Engine lacks power and works erratically;
- 4 Engine exhaust smoke black or dark grey;
- 5 Engine exhaust smoke grey (verging on white);
- 6 Engine exhaust smoke light blue;
- 7 Engine knocks irregularly;
- 8 Engine stops;
- 9 Engine exceeds max. revs number;
- 10 Excessive or insufficient oil pressure;
- 11 Excessive fuel consumption;
- 12 Engine won't stop.