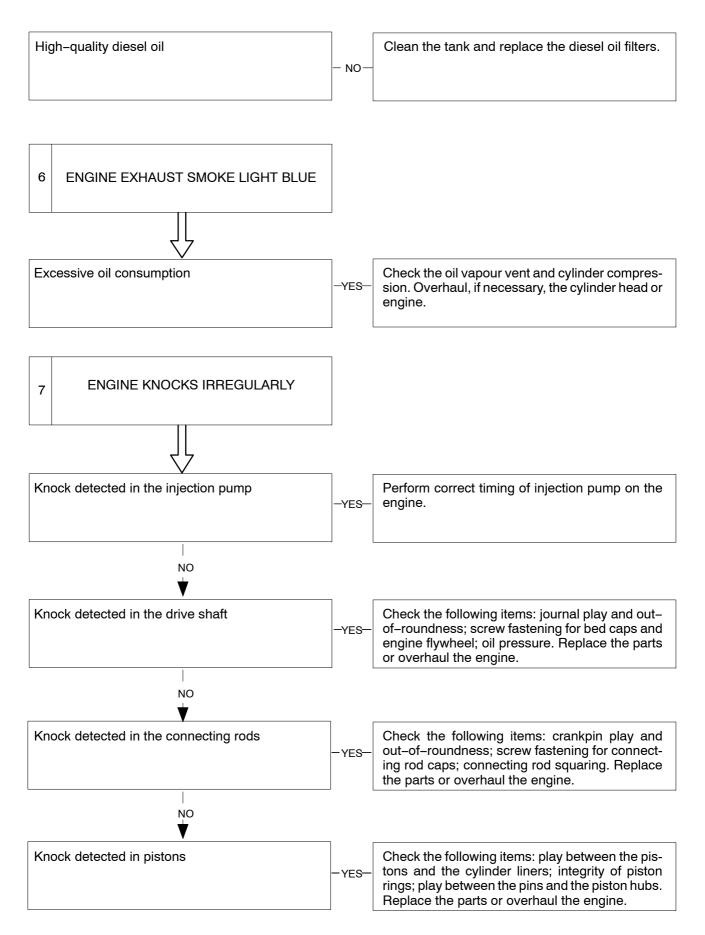

# Main engine operating anomalies:

- 1 Engine won't start;
- 2 Engine overheats;
- 3 Engine lacks power and works erratically;
- 4 Engine exhaust smoke black or dark grey;
- 5 Engine exhaust smoke grey (verging on white);
- 6 Engine exhaust smoke light blue;
- 7 Engine knocks irregularly;
- 8 Engine stops;
- 9 Engine exceeds max. revs number;
- 10 Excessive or insufficient oil pressure;
- 11 Excessive fuel consumption;
- 12 Engine won't stop.