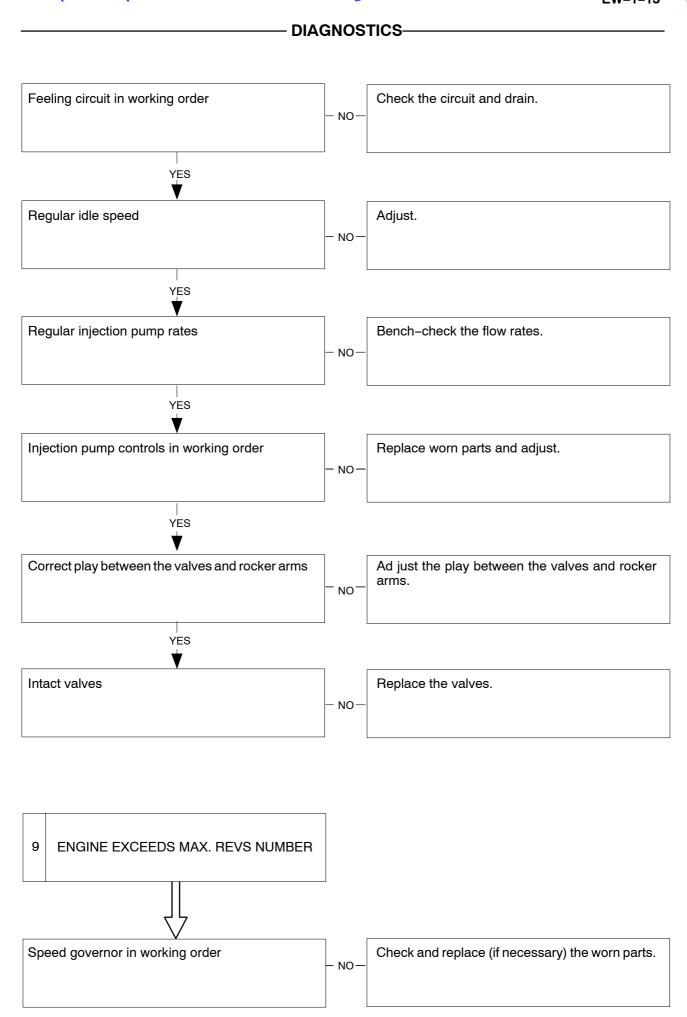

# Main engine operating anomalies:

- 1 Engine won't start;
- 2 Engine overheats;
- 3 Engine lacks power and works erratically;
- 4 Engine exhaust smoke black or dark grey;
- 5 Engine exhaust smoke grey (verging on white);
- 6 Engine exhaust smoke light blue;
- 7 Engine knocks irregularly;
- 8 Engine stops;
- 9 Engine exceeds max. revs number;
- 10 Excessive or insufficient oil pressure;
- 11 Excessive fuel consumption;
- 12 Engine won't stop.