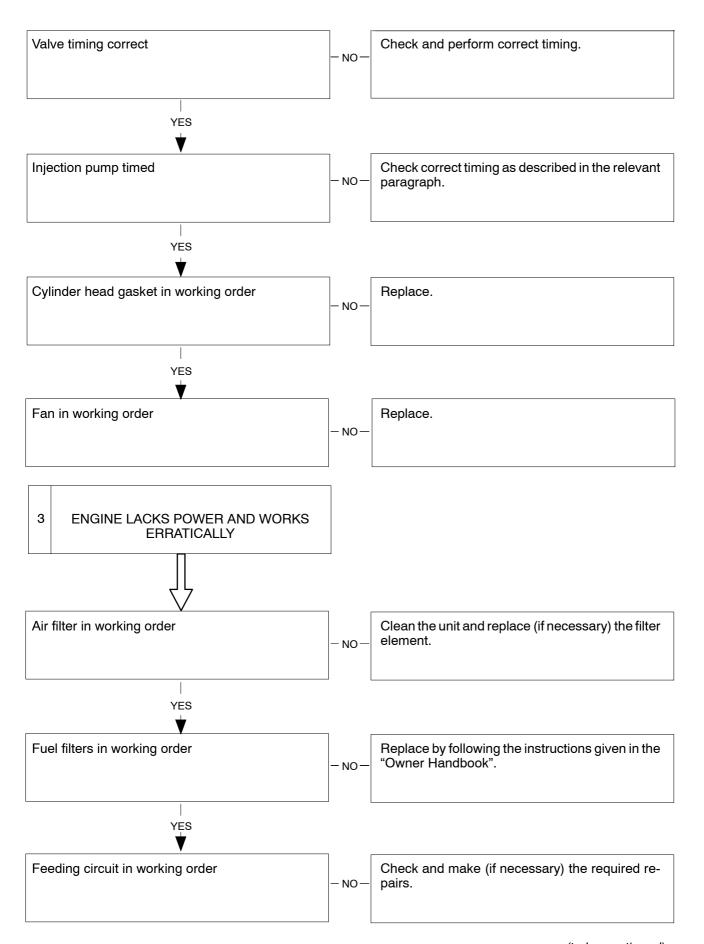

# Main engine operating anomalies:

- 1 Engine won't start;
- 2 Engine overheats;
- 3 Engine lacks power and works erratically;
- 4 Engine exhaust smoke black or dark grey;
- 5 Engine exhaust smoke grey (verging on white);
- 6 Engine exhaust smoke light blue;
- 7 Engine knocks irregularly;
- 8 Engine stops;
- 9 Engine exceeds max. revs number;
- 10 Excessive or insufficient oil pressure;
- 11 Excessive fuel consumption;
- 12 Engine won't stop.