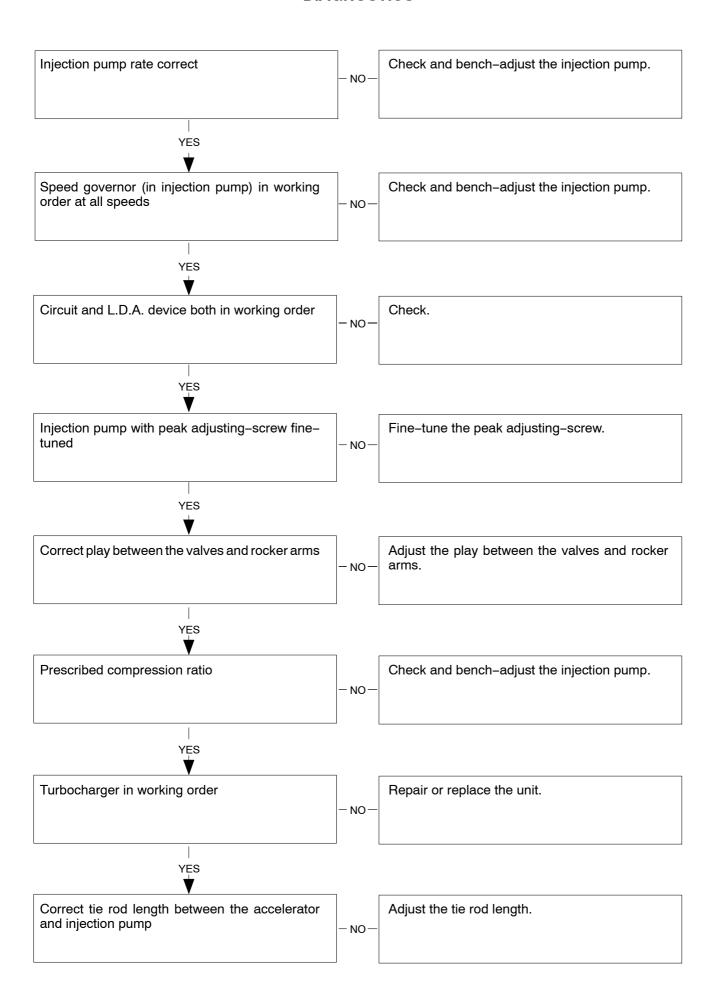

# Main engine operating anomalies:

- 1 Engine won't start;
- 2 Engine overheats;
- 3 Engine lacks power and works erratically;
- 4 Engine exhaust smoke black or dark grey;
- 5 Engine exhaust smoke grey (verging on white);
- 6 Engine exhaust smoke light blue;
- 7 Engine knocks irregularly;
- 8 Engine stops;
- 9 Engine exceeds max. revs number;
- 10 Excessive or insufficient oil pressure;
- 11 Excessive fuel consumption;
- 12 Engine won't stop.