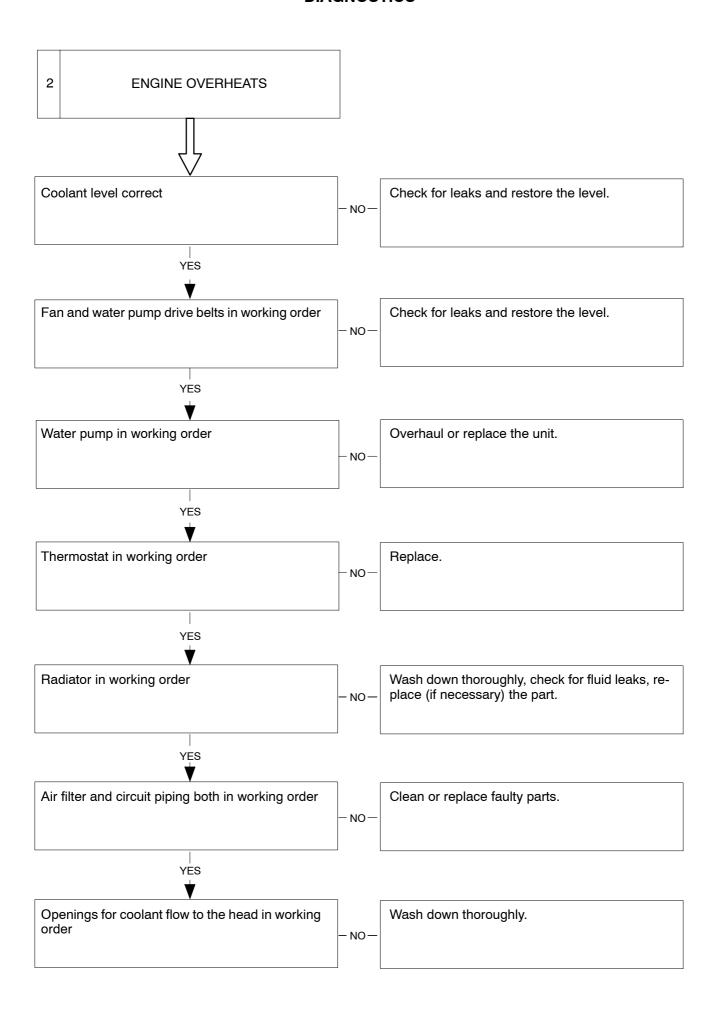

# Main engine operating anomalies:

- 1 Engine won't start;
- 2 Engine overheats;
- 3 Engine lacks power and works erratically;
- 4 Engine exhaust smoke black or dark grey;
- 5 Engine exhaust smoke grey (verging on white);
- 6 Engine exhaust smoke light blue;
- 7 Engine knocks irregularly;
- 8 Engine stops;
- 9 Engine exceeds max. revs number;
- 10 Excessive or insufficient oil pressure;
- 11 Excessive fuel consumption;
- 12 Engine won't stop.