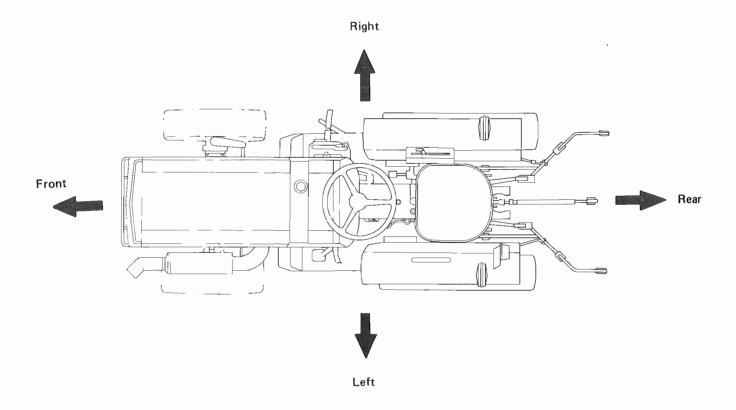

### NOTE:

Expressions such as LEFT, RIGHT, FRONT or REAR used in this manual should be understood in accordance with following rules:

FRONT means the front grill end while REAR means the lifting arm end of the tractor.

LEFT or RIGHT means the left or right hand side of the tractor looking forward from operator's seat.