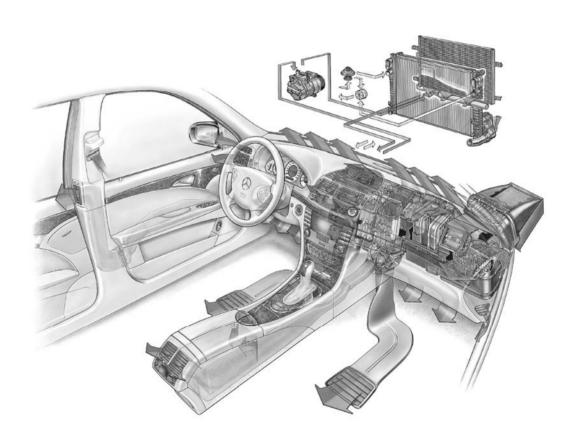

## Objectives

- Identify versions
- Explain and demonstrate system operation
- Show component location
- Explain solar panel function and component location
- Show new tool for the AC line