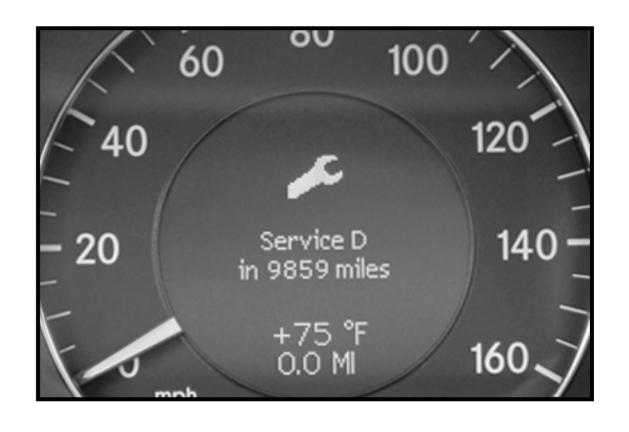

## Flexible Service System Plus (FSS PLUS)



319 HO FSS Plus (WFF) 08-16-02

These technical training materials are current as of the date noted on the materials, and may be revised or updated without notice. Always check for revised or updated information.

To help avoid personal injury to you or others, and to avoid damage to the vehicle on which you are working, you must always refer to the latest Mercedes-Benz Technical Publication and follow all pertinent instructions when testing, diagnosing or making repair. Illustrations and descriptions in this training reference are based on preliminary information and may not correspond to the final US version vehicles. Refer to the official introduction manual and WIS when available.

Copyright Mercedes-Benz USA, LLC, 2001

Reproduction by any means or by any information storage and ret