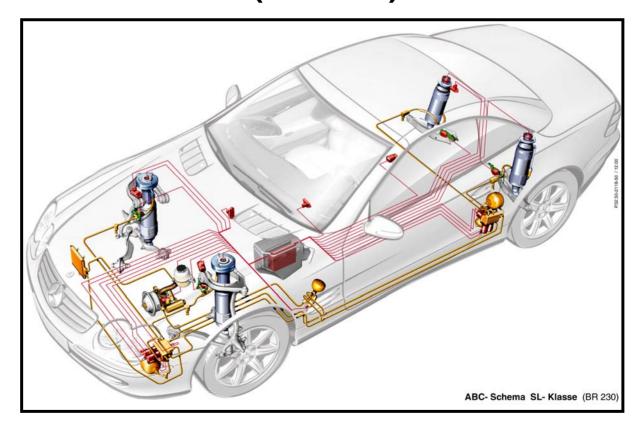

## R230 Active Body Control (ABC)



These technical training materials are current as of the date noted on the materials, and may be revised or updated without notice. Always check for revised or updated information.

To help avoid personal injury to you or others, and to avoid damage to the vehicle on which you are working, you must always refer to the latest Mercedes-Benz Technical Publication and follow all pertinent instructions when testing, diagnosing or making repair. Illustrations and descriptions in this training reference are based on preliminary information and may not correspond to the final US version vehicles. Refer to the official introduction manual and WIS when available.

Copyright Mercedes-Benz USA, LLC, 2002

Reproduction by any means or by any information storage and retrieval system or translation in