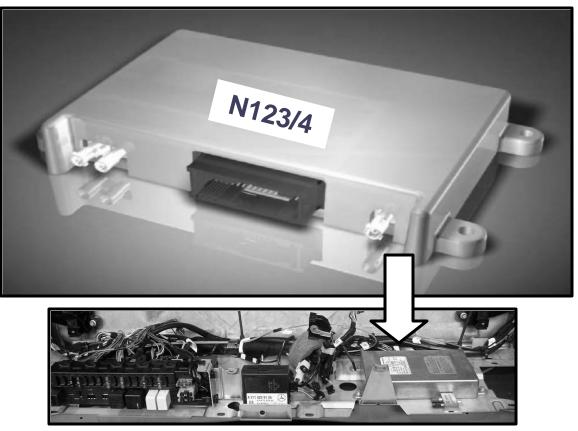

## **Digital Tele Aid**

Located on Module Bridge in trunk – Right side

(Basic Tele Aid info can be found in other training courses)