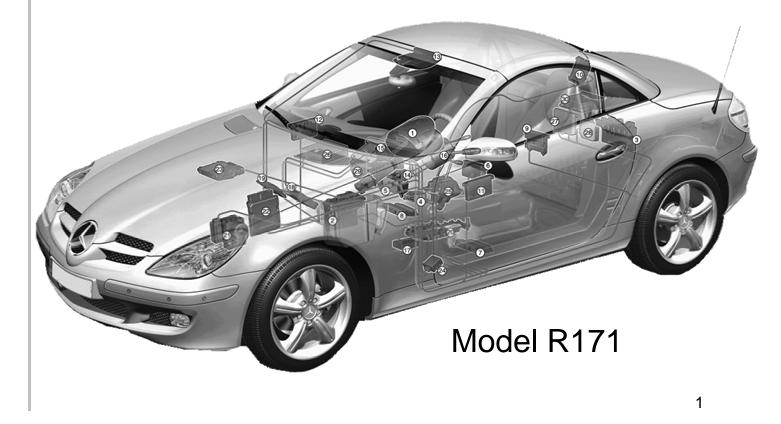

## Objectives

At the end of this session, you will be able to:

- 1. Properly connect the microphones to Tele Aid and Cell Phone
- 2. Configure MOST for vehicles with Audio 20 or COMAND equipment
- 3. Explain the basic operation of Navigation, Audio Gateway, CD changer and Satellite radio
- 4. Describe components necessary for Cell Phone installation
- 5. Locate Antennas and describe the flow paths for their signals

## Contents

| Tele Aid             | 4  |
|----------------------|----|
| Head Units           | 10 |
| Audio 20 / MOST      | 11 |
| COMAND / MOST        | 13 |
| DVD-based Navigation | 16 |
| Audio Gateway        | 17 |
| CD Changer           | 20 |
| Satellite Radio      | 21 |
| Cell Phone           | 22 |
| Antennas             | 28 |
| Appendix             | 37 |