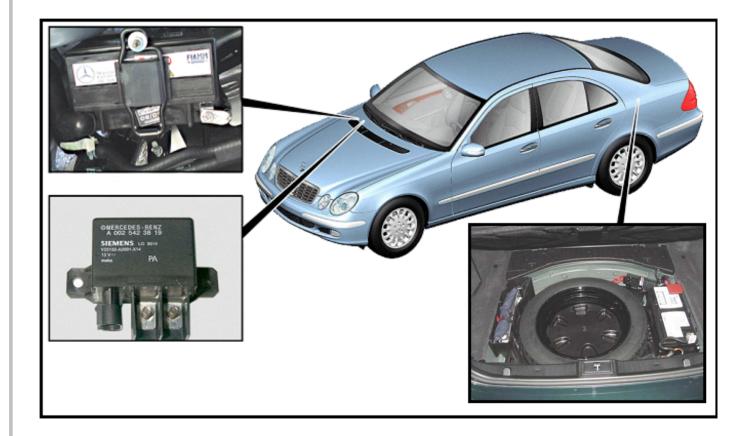

## W211 Dual Battery System

## Mercedes-Benz



These technical training materials are current as of the date noted on the materials, and may be revised or updated without notice. Always check for revised or updated information.

To help avoid personal injury to you or others, and to avoid damage to the vehicle on which you are working, you must always refer to the latest Mercedes-Benz Technical Publication and follow all pertinent instructions when testing, diagnosing or making repair. Illustrations and descriptions in this training reference are based on preliminary information and may not correspond to the final US version vehicles. Refer to the official introduction manual and WIS when available. *Copyright Mercedes-Benz USA, LLC, 2002* 

Reproduction by any means or by any information storage and retrieval system or translation i