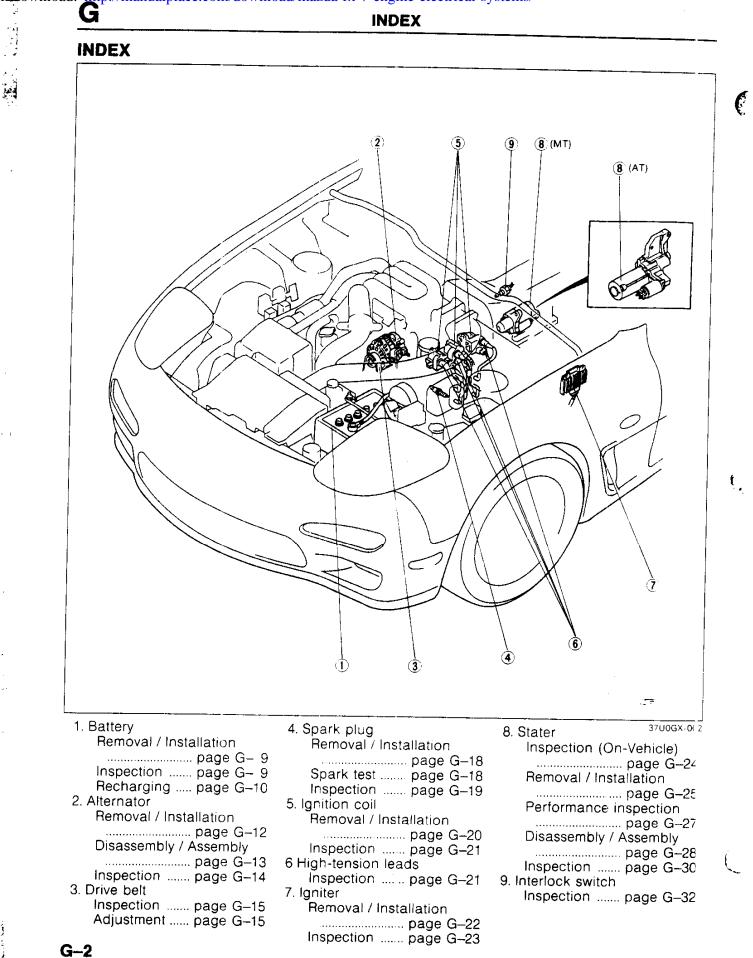

## **ENGINE ELECTRICAL SYSTEM**

| INDEX                   | G    | _   | 2  |
|-------------------------|------|-----|----|
| OUTLINE                 | G    | _   | 3  |
| SPECIFICATIONS          | G    | _   | 3  |
| TROUBLESHOOTING GUIDE   | G    |     | 4  |
| DIAGNOSTIC INDEX        | G    | -   | 4  |
| SYMPTOM TROUBLESHOOTING | G    |     | 4  |
| CHARGING SYSTEM         | G    | _   | 7  |
| PREPARATION             | G    |     | 7  |
| CIRCUIT DIAGRAM         | G    |     | 7  |
| TROUBLESHOOTING         | G    | -   | 8  |
| BATTERY                 | G    | -   | 9  |
| ALTERNATOR              | G    | -1  | 2  |
| DRIVE BELT              | G    | -1  | 5  |
| IGNITION SYSTEM         | G    | -1  | 6  |
| PREPARATION             | G    | -1  | 6  |
| CIRCUIT DIAGRAM         | G    | -1  | 6  |
| IGNITION TIMING         | G    | -1  | 7  |
| SPARK PLUGS             | G    | -1  | 8  |
| IGNITION COIL           | G    | -2  | 20 |
| HIGH-TENSION LEAD       |      |     |    |
| IGNITER                 | G    | -2  | 22 |
| STARTING SYSTEM         | _    | _   |    |
| PREPARATION             | G    | -2  | 24 |
| CIRCUIT DIAGRAM         | G    | -2  | 24 |
| STARTER                 | G    | -2  | 24 |
| INTERLOCK SWITCH        | G    | -3  | 12 |
| 37                      | 'U0G | X-0 | 01 |