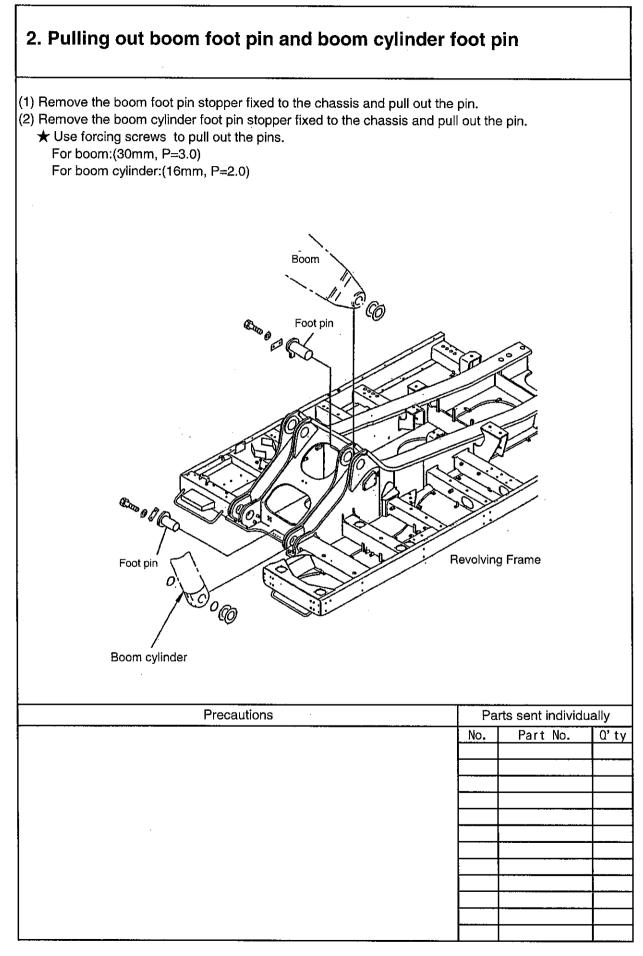

# CONTENTS

| 1. Releasing residual pressure in hydraulic circuit               | .2   |
|-------------------------------------------------------------------|------|
| 2. Pulling out boom foot pin and boom cylinder foot pin           | 3    |
| 3. Installation of boom and arm assembly                          | 4    |
| 4. Installation of boom cylinder                                  | .5   |
| 5. Installation of boom cylinder foot                             | 6    |
| 6. Installation of boom cylinder hoses                            | .7   |
| 7. Installation of boom cylinder rod pin                          | 8    |
| 8. Installation of arm cylinder hoses                             | 9    |
| 9. Installation of bucket cylinder                                | 10   |
| 10. Installation of bucket cylinder hose                          | 11   |
| 11. Installation of connecting hoses between chassis and boom top | 12   |
| 12. Installation of bottom dump cylinder hoses                    | 13   |
| 13. Installation of bucket assembly (1/2)                         | 14   |
| 13. Installation of bucket assembly (2/2)                         | . 15 |
| 14. Installation of working lamps                                 | 16   |
| 15. Installation of work equipment grease piping                  | 17   |
| 16. Greasing after assembling of work equipment                   | 18   |
| 17. Bleeding air from work equipment circuit                      | 19   |
| 18. Flushing of work equipment piping                             | 20   |
| 19. Checking oil level in hydraulic tank and adding oil           | 21   |
| FIELD ASSEMBLY INSPECTON REPORT                                   |      |