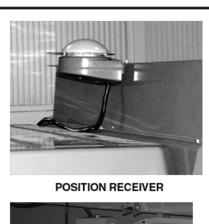

DISPLAY AND MOBILE PROCESSOR

MOISTURE SENSOR

MASS-FLOW SENSOR

PC6022

GREENSTAR™ YIELD MAPPING SYSTEM (1999-

(SPECIFICATIONS AND DESIGN SUBJECT TO CHANGE WITHOUT NOTICE)

-UN-03AUG99 PC6023

GREENSTAR™ YIELD MONITORING SYSTEM (1999- )