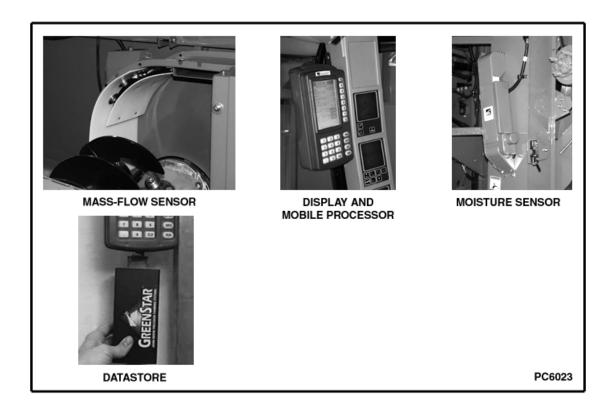

DISPLAY AND MOBILE PROCESSOR

MOISTURE SENSOR

MASS-FLOW SENSOR

PC6022

GREENSTAR™ YIELD MAPPING SYSTEM (1999-

(SPECIFICATIONS AND DESIGN SUBJECT TO CHANGE WITHOUT NOTICE)

-UN-03AUG99 PC6023

GREENSTAR™ YIELD MONITORING SYSTEM (1999- )