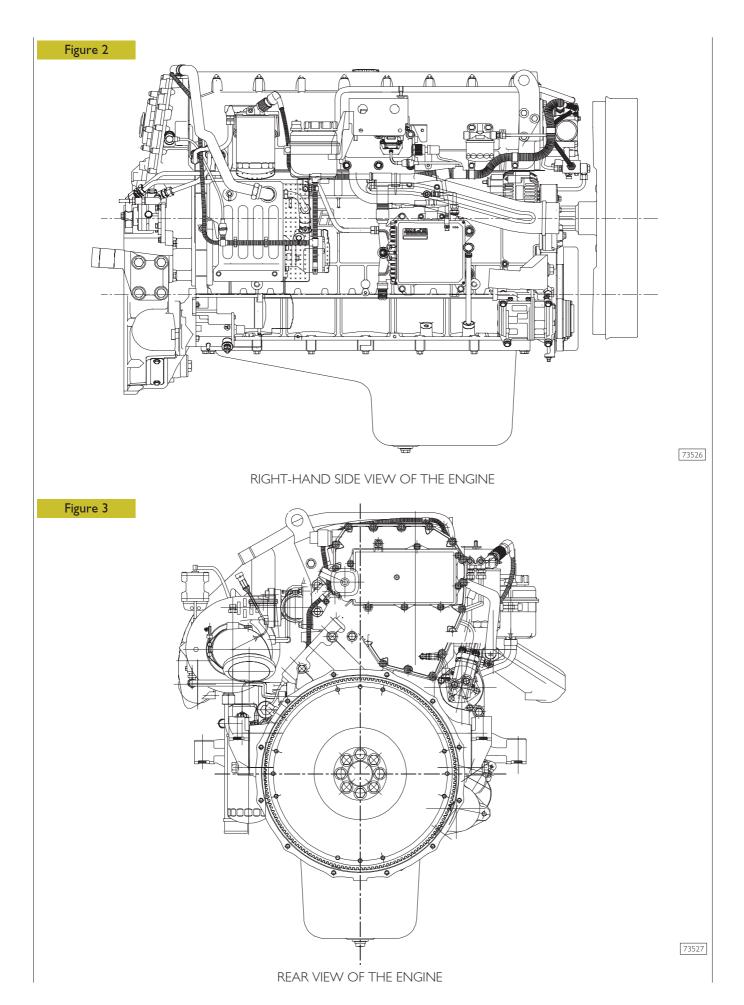

## **VIEWS OF THE ENGINE**

116 F3A ENGINE STRALIS AT/AD

Base - January 2003 Print 603.93.141

STRALIS AT/AD F3A ENGINE 117

Print 603.93.141 Base - January 2003

II8 F3A ENGINE STRALIS AT/AD

73834

VIEW OF THE ENGINE FROM ABOVE

Base - January 2003 Print 603.93.141

STRALIS AT/AD F3A ENGINE 119