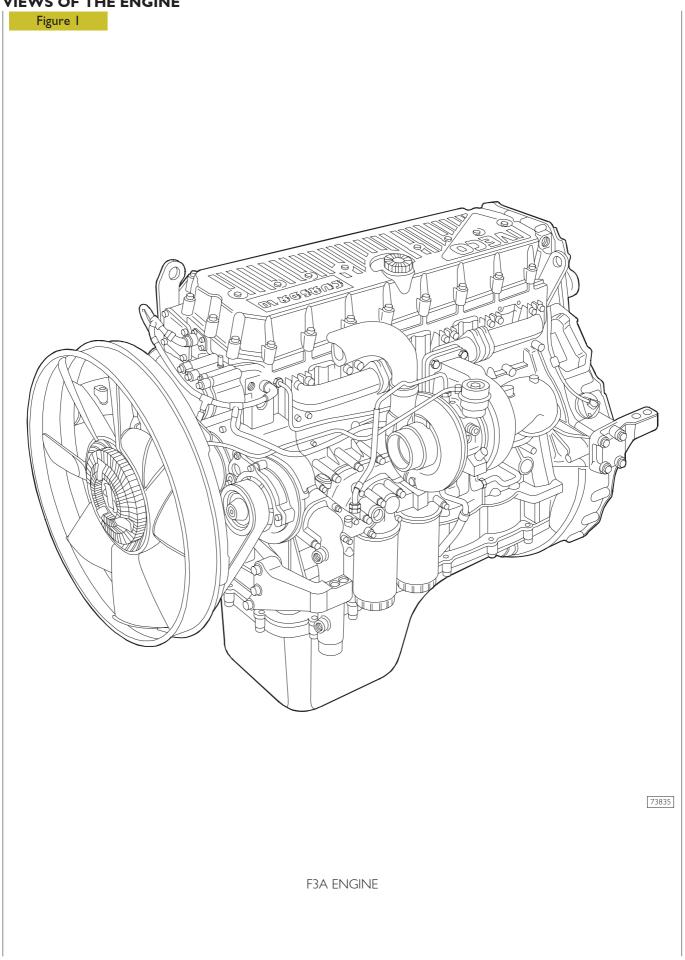

## **VIEWS OF THE ENGINE**

116 F3A ENGINE STRALIS AT/AD

Base - January 2003 Print 603.93.141

STRALIS AT/AD F3A ENGINE 117

Print 603.93.141 Base - January 2003

II8 F3A ENGINE STRALIS AT/AD

73834

VIEW OF THE ENGINE FROM ABOVE