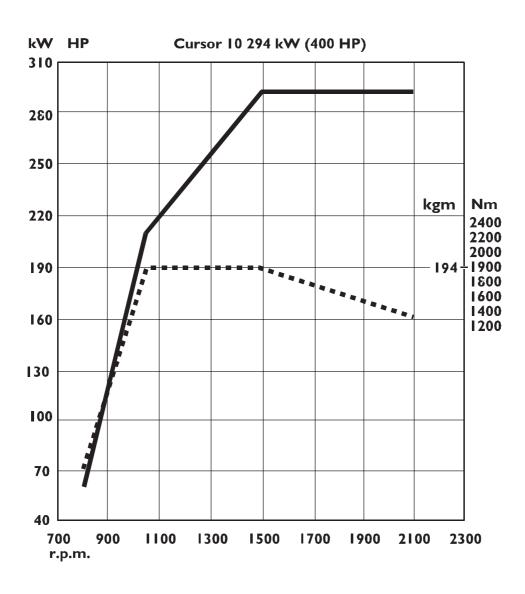

## **CHARACTERISTIC CURVES**

Figure 7

rpm

73531

CHARACTERISTIC CURVES OF ENGINE F3AE 0681B

Max OUTPUT 294 kW

Max TORQUE 1900 Nm

400 HP

194 kgm

at 2100 rpm

at 1050 ÷ 1480 rpm

Base - January 2003 Print 603,93.141

STRALIS AT/AD F3A ENGINE 121

17

73532

CHARACTERISTIC CURVES OF ENGINE F3A0681D