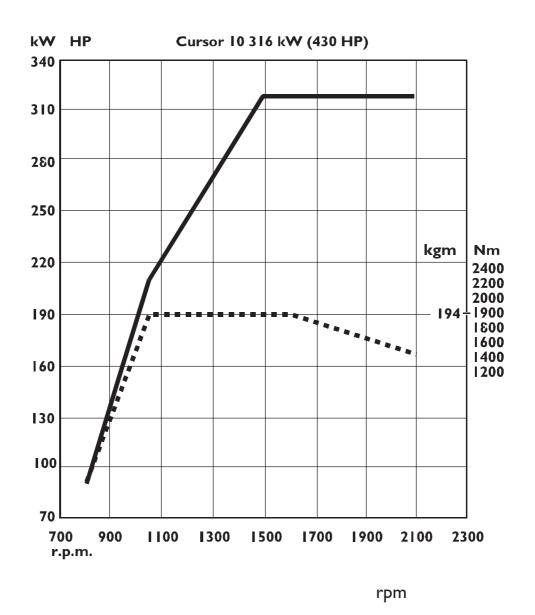

194 kgm

at 2100 rpm

at 1050 ÷ 1480 rpm

Base - January 2003 Print 603,93.141

STRALIS AT/AD F3A ENGINE 121

17

73532

CHARACTERISTIC CURVES OF ENGINE F3A0681D

Max OUTPUT 316 kW

430 HP

at 2100 rpm

Max TORQUE 1900 Nm

194 kgm

at 1050 ÷ 1590 rpm

Print 603.93.141

Base - January 2003