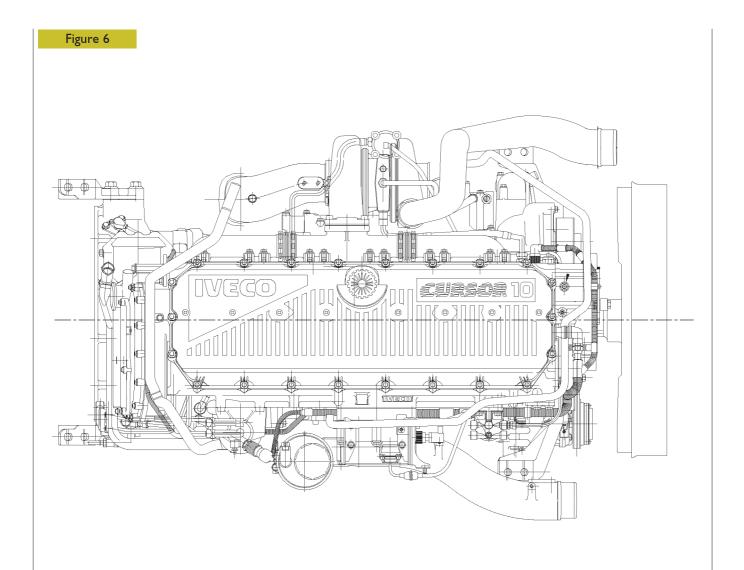

## **VIEWS OF THE ENGINE**

116 F3A ENGINE STRALIS AT/AD

Base - January 2003 Print 603.93.141

STRALIS AT/AD F3A ENGINE 117

Print 603.93.141 Base - January 2003

II8 F3A ENGINE STRALIS AT/AD

73834

VIEW OF THE ENGINE FROM ABOVE

Base - January 2003 Print 603.93.141

STRALIS AT/AD F3A ENGINE 119