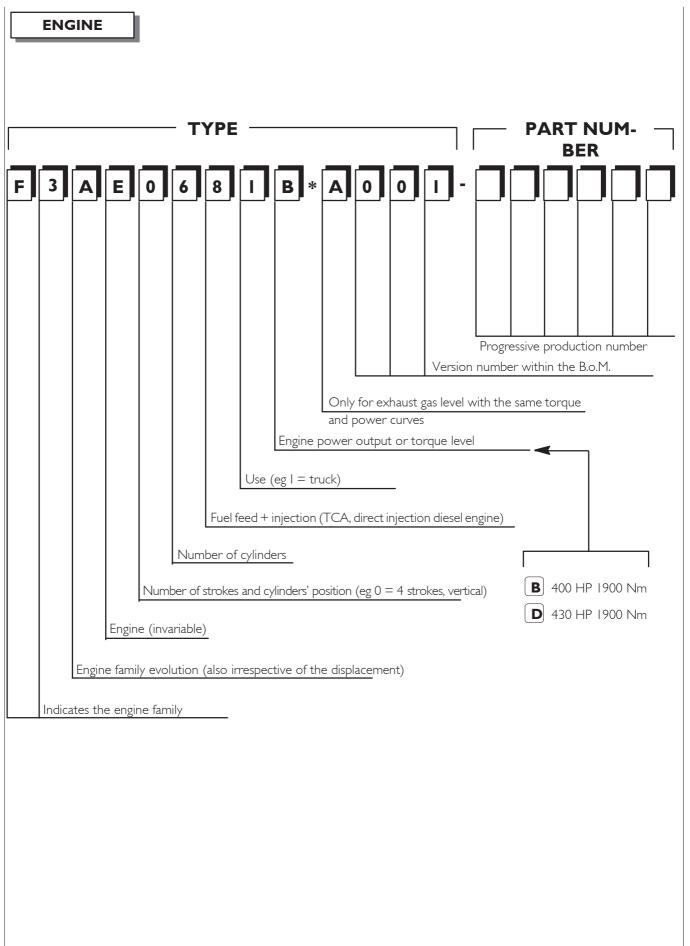

## **TECHNICAL DESIGNATION**

Print 603.93.141 Base - January 2003

120 F3A ENGINE STRALIS AT/AD