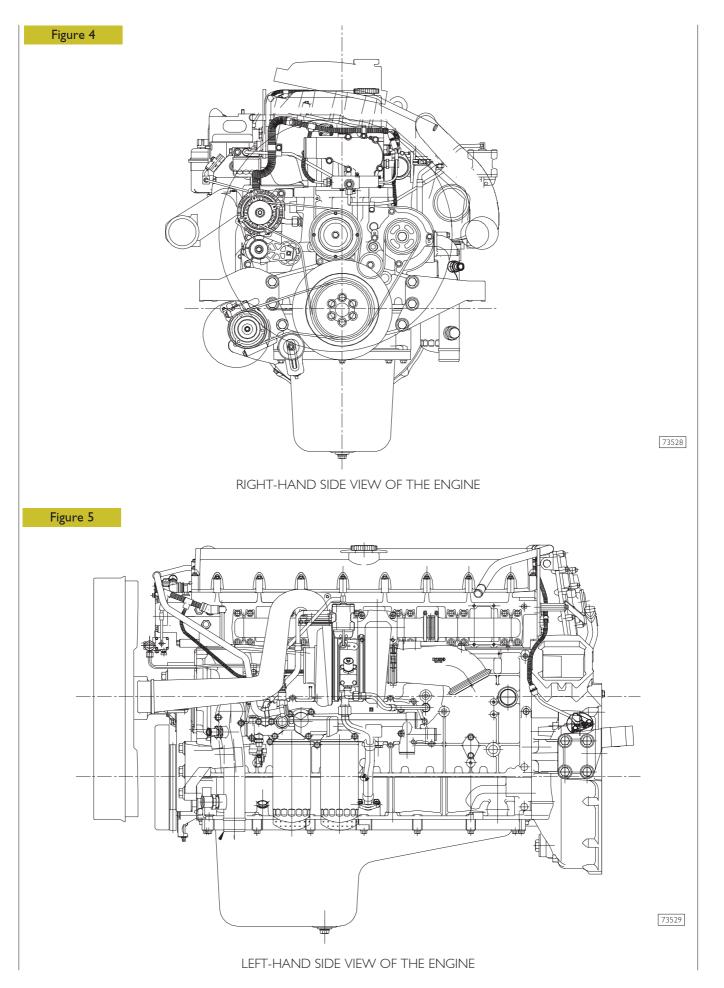

## **VIEWS OF THE ENGINE**

116 F3A ENGINE STRALIS AT/AD

Base - January 2003 Print 603.93.141

STRALIS AT/AD F3A ENGINE 117

Print 603.93.141 Base - January 2003

II8 F3A ENGINE STRALIS AT/AD

73834

VIEW OF THE ENGINE FROM ABOVE

Base - January 2003 Print 603.93.141

STRALIS AT/AD F3A ENGINE 119