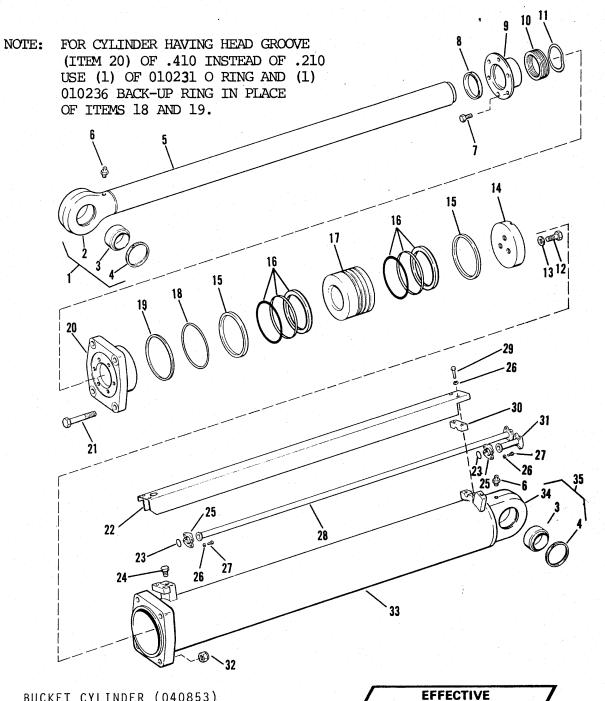

| ITEM                       | PART<br>NUMBER   | DESCRIPTION QTY                                                                                                                  |
|----------------------------|------------------|----------------------------------------------------------------------------------------------------------------------------------|
| 1                          | 041096           | Rod End w/Bushing 1                                                                                                              |
|                            | 040811           |                                                                                                                                  |
| 2<br>3<br>4<br>5<br>6<br>7 | 220082           | Rod End Only 1 Bushing 2 Snap Ring 4 Rod Assembly 1 Grease Fitting 2 Bolt (1/2-13 X 1/2 Gr 5-6                                   |
| 4                          | 401175           | Snap Ring 4                                                                                                                      |
| 5                          | 040815           | Rod Assembly 1                                                                                                                   |
| 6                          | 400015           | Grease Fitting 2                                                                                                                 |
| 7                          | 400318           | 2010 (2 10 11 1,4 11 1,                                                                                                          |
|                            | 0.7.0.7.4.0      | drilled)                                                                                                                         |
| 8                          | 010140           | Rod Wiper 1                                                                                                                      |
| 9                          | 040818<br>010168 | Rod Bearing 1                                                                                                                    |
| 10                         | 040813           | Packing 1<br>Wave Washer 1                                                                                                       |
| 12                         | 401342           | Bolt $(1-14 \text{ NF } X 3\frac{1}{2} \text{ Gr } 8)$                                                                           |
| 13                         | 400844           | Washer 3                                                                                                                         |
| 14                         | 041010           | Rod Bearing 1 Packing 1 Wave Washer 1 Bolt (1-14 NF X 3½ Gr 8) 3 Washer 3 Butt Plate 1 Piston Ring 2 Piston Ring Set (3 parts) 2 |
| 15                         | 010210           | Piston Ring 2                                                                                                                    |
| 16                         | 010221           | Piston Ring Set (3 parts) 2                                                                                                      |
| 17                         | 040816           | Piston 1                                                                                                                         |
| 18                         | 010164           | 0-Ring .210 SEE NOTE 1                                                                                                           |
| 19                         | 010165           | Back-up Ring .210 SEE NOTE 1                                                                                                     |
| 20                         | 040817           | Head 1                                                                                                                           |
| 21                         | 401253           | Bolt $(1-14 \times 5\frac{1}{2} \text{ Gr } 8)$ 4                                                                                |
| 22                         | 040851           | Guard                                                                                                                            |
| 23                         | 010103           | 0-Ring 2                                                                                                                         |
| 24                         | 020492           | Plug 2                                                                                                                           |
| 25<br>26                   | 400666           | Guard 1 0-Ring 2 Plug 2 Flange 4 Lockwasher 12                                                                                   |
| 27                         | 400023<br>400022 | Bolt (3/8-16 X 1½ Gr 5) 8                                                                                                        |
| 28                         | 031755           | Tube 1                                                                                                                           |
| 29                         | 400036           | Bolt (3/8-16 X 2 Gr 5) 4                                                                                                         |
| 30                         | 400693           | Clamp 1                                                                                                                          |
| 31                         | 030799           | Tube 1                                                                                                                           |
| 32                         | 400658           | Locknut 4                                                                                                                        |
| 33                         | 040814           | Cylinder Body 1                                                                                                                  |
| 34                         | 040825           | Base Only                                                                                                                        |
| 35                         | 041097           | Base w/Bushing 1                                                                                                                 |
| 1 .                        |                  |                                                                                                                                  |

Note: Order Part No. 040819 for Cylinder Assembly without tubes and guard.

# CYLINDER SERVICE KIT

Includes Items 8,10,11,15,16,18,19,23 Order Part # 452752

KIT NOT VALID FOR CYLINDER WITH .410 HEAD GROOVES

Hein-Werner

BUCKET CYLINDER (040853)

SN 24-2900 Date July 10, 1978