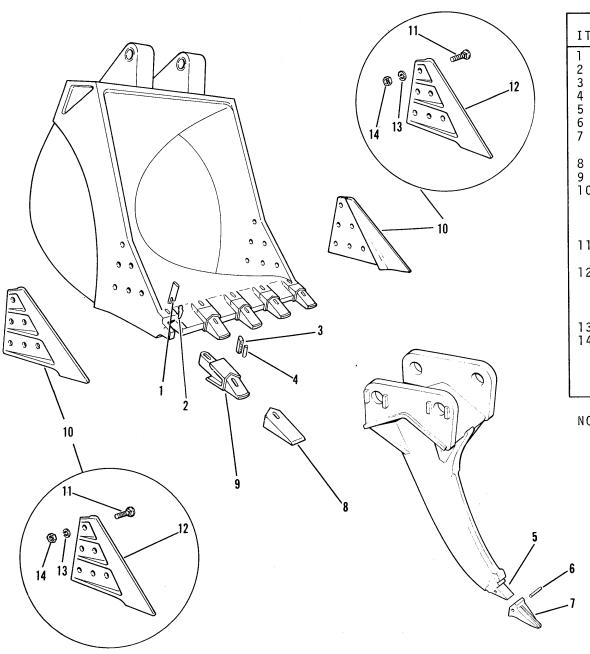

Akerman a thereit assumes nor authorizes any person to assume for it any obligation other than as herein provided in connection with its products.

IMITATION OF LABILITY

| 7.7.5.14                   | PART             | DECORTATION                                              | OTV   |
|----------------------------|------------------|----------------------------------------------------------|-------|
| ITEM                       | NUMBER           | DESCRIPTION                                              | QTY   |
| 1                          | 150373           | Key As                                                   |       |
| 2                          | 150374           | Key Tang As                                              |       |
| 3                          | 150378           | Point Pin As                                             |       |
| 4                          | 150379           | Pin Lock As                                              | Req'd |
| 5                          | 150639           | Shank                                                    | 1     |
| 2<br>3<br>4<br>5<br>6<br>7 | 150638           | Pin                                                      | \ 1   |
| 7                          | 150637           | Tooth-Impact Resist. (Blu                                |       |
|                            | 150715           | Tooth-Abrasion Resist. (R                                |       |
| 8                          | 150377           | _                                                        | Req'd |
| 9                          | 150376           |                                                          | Req'd |
| 10                         | 150634           | Side Cutter Package                                      | i     |
| İ                          | 150625           | (4" cutter width)*                                       | 1     |
|                            | 150635           | Side Cutter Package                                      |       |
| 1,,                        | 150527           | (2" cutter width)** Plow Bolt (For 4" cutters            | ) 12  |
| 11                         | 150527<br>150526 | Plow Bolt (For 2" cutters                                |       |
| 12                         | 150528           | Side Cutter L.H. (4" cutt                                | or) 1 |
| 12                         | 150518           | Side Cutter R.H. (4" cutt                                |       |
|                            |                  | Side Cutter L.H. (2" cutt                                | er) 1 |
|                            | 150517           | Side Cutter R.H. (2" cutt                                | er) 1 |
| 13                         |                  | Lockwasher                                               | 12    |
| 114                        | 400204           | Nut                                                      | 12    |
| '                          | +00J+L           | 1100                                                     | . –   |
|                            | * 44             | de Oll to ouemall bucket wit                             | d + h |
|                            |                  | ds 8" to overall bucket wi<br>ds 4" to overall bucket wi | dth   |
|                            | ^^ Aa            | ds 4" to overall bucket wi                               | u tii |

NOTE: Due to the wide variety of bucket points available, always specify bucket width and the bucket serial number when ordering parts.

-

Hein-Werner

BUCKET PARTS

ATTACHMENT

EFFECTIVE SN

Date

PAGE 1-00