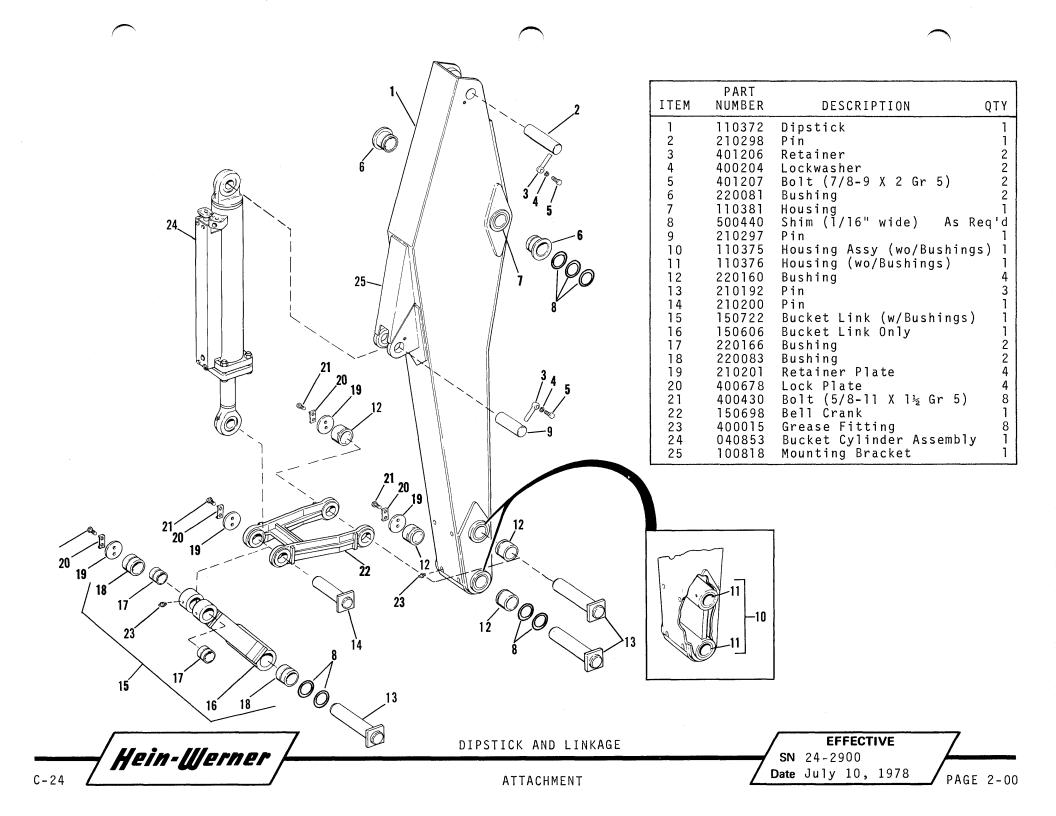

| ITEM                       | PART<br>NUMBER   | DESCRIPTION QTY                                                                                                                  |
|----------------------------|------------------|----------------------------------------------------------------------------------------------------------------------------------|
| 1                          | 041096           | Rod End w/Bushing 1                                                                                                              |
|                            | 040811           |                                                                                                                                  |
| 2<br>3<br>4<br>5<br>6<br>7 | 220082           | Rod End Only 1 Bushing 2 Snap Ring 4 Rod Assembly 1 Grease Fitting 2 Bolt (1/2-13 X 1/2 Gr 5-6                                   |
| 4                          | 401175           | Snap Ring 4                                                                                                                      |
| 5                          | 040815           | Rod Assembly 1                                                                                                                   |
| 6                          | 400015           | Grease Fitting 2                                                                                                                 |
| 7                          | 400318           | 2010 (2 10 11 1,4 11 1,                                                                                                          |
|                            | 0.7.0.7.4.0      | drilled)                                                                                                                         |
| 8                          | 010140           | Rod Wiper 1                                                                                                                      |
| 9                          | 040818<br>010168 | Rod Bearing 1                                                                                                                    |
| 10                         | 040813           | Packing 1<br>Wave Washer 1                                                                                                       |
| 12                         | 401342           | Bolt $(1-14 \text{ NF } X 3\frac{1}{2} \text{ Gr } 8)$                                                                           |
| 13                         | 400844           | Washer 3                                                                                                                         |
| 14                         | 041010           | Rod Bearing 1 Packing 1 Wave Washer 1 Bolt (1-14 NF X 3½ Gr 8) 3 Washer 3 Butt Plate 1 Piston Ring 2 Piston Ring Set (3 parts) 2 |
| 15                         | 010210           | Piston Ring 2                                                                                                                    |
| 16                         | 010221           | Piston Ring Set (3 parts) 2                                                                                                      |
| 17                         | 040816           | Piston 1                                                                                                                         |
| 18                         | 010164           | 0-Ring .210 SEE NOTE 1                                                                                                           |
| 19                         | 010165           | Back-up Ring .210 SEE NOTE 1                                                                                                     |
| 20                         | 040817           | Head 1                                                                                                                           |
| 21                         | 401253           | Bolt $(1-14 \times 5\frac{1}{2} \text{ Gr } 8)$ 4                                                                                |
| 22                         | 040851           | Guard                                                                                                                            |
| 23                         | 010103           | 0-Ring 2                                                                                                                         |
| 24                         | 020492           | Plug 2                                                                                                                           |
| 25<br>26                   | 400666           | Guard 1 0-Ring 2 Plug 2 Flange 4 Lockwasher 12                                                                                   |
| 27                         | 400023<br>400022 | Bolt (3/8-16 X 1½ Gr 5) 8                                                                                                        |
| 28                         | 031755           | Tube 1                                                                                                                           |
| 29                         | 400036           | Bolt (3/8-16 X 2 Gr 5) 4                                                                                                         |
| 30                         | 400693           | Clamp 1                                                                                                                          |
| 31                         | 030799           | Tube 1                                                                                                                           |
| 32                         | 400658           | Locknut 4                                                                                                                        |
| 33                         | 040814           | Cylinder Body 1                                                                                                                  |
| 34                         | 040825           | Base Only                                                                                                                        |
| 35                         | 041097           | Base w/Bushing 1                                                                                                                 |
| 1 .                        |                  |                                                                                                                                  |

Note: Order Part No. 040819 for Cylinder Assembly without tubes and guard.