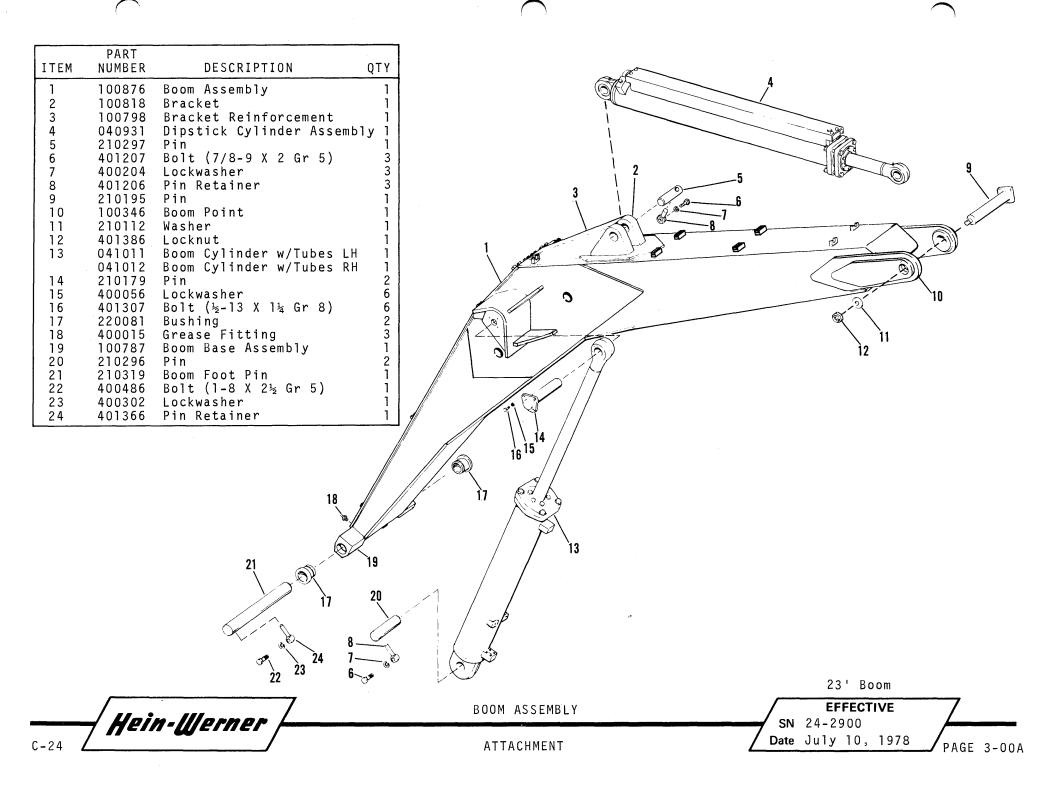

|
| 114                        | 400204           | Nut                                                      | 12    |
| '                          | +00J+L           | 1100                                                     | . –   |
|                            | * 44             | de Oll to ouemall bucket wit                             | d + h |
|                            |                  | ds 8" to overall bucket wi<br>ds 4" to overall bucket wi | dth   |
|                            | ^^ Aa            | ds 4" to overall bucket wi                               | u tii |

NOTE: Due to the wide variety of bucket points available, always specify bucket width and the bucket serial number when ordering parts.

-

Hein-Werner

BUCKET PARTS

ATTACHMENT

EFFECTIVE SN

Date

PAGE 1-00





| ITEM                       | PART<br>NUMBER   | DESCRIPTION QTY                                                                                                                  |
|----------------------------|------------------|----------------------------------------------------------------------------------------------------------------------------------|
| 1                          | 041096           | Rod End w/Bushing 1                                                                                                              |
|                            | 040811           |                                                                                                                                  |
| 2<br>3<br>4<br>5<br>6<br>7 | 220082           | Rod End Only 1 Bushing 2