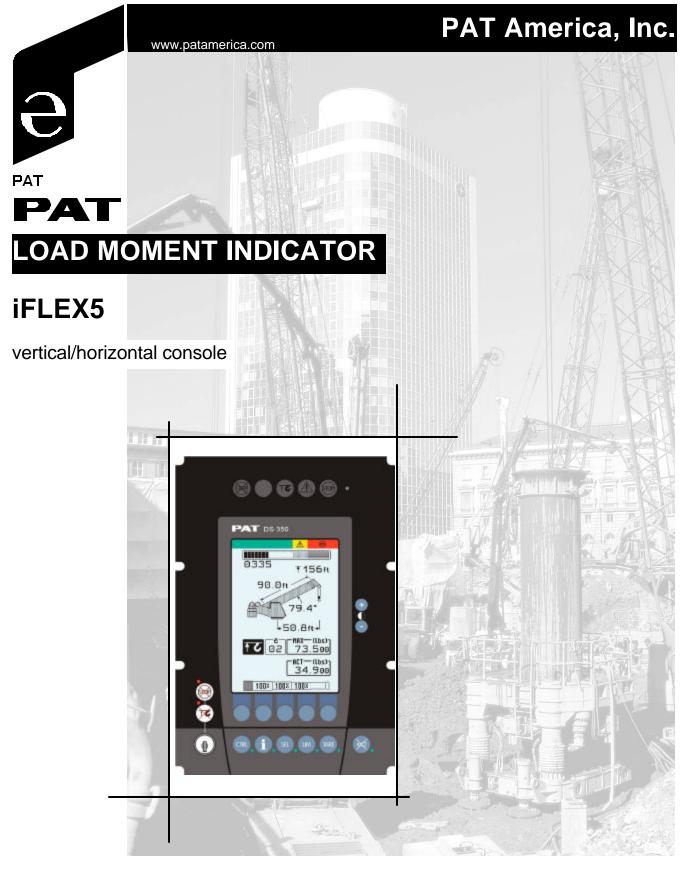

#### Grove Iflex5 Pat Load Moment Indicator Operator Manual

Full download: http://manualplace.com/download/grove-iflex5-pat-load-moment-indicator-operator-manual/



# OPERATOR'S MANUAL 9333104047

P/N 031-300-190-147 REV B- 05/192003

# NOTICE

PAT America, Inc. makes no warranty of any kind with regard to this material, including, but not limited to, the implied warranties of merchantability and/or its fitness for a particular purpose.

PAT America, Inc. will not be liable for errors contained in this manual or for incidental or consequential damages in connection with the furnishing, performance, or use of this manual. This document contains proprietary information, which is protected by copyright, and all rights are reserved.

No part of this document may be photocopied, reproduced, or translated to another language without the prior written consent of PAT America, Inc.

PAT America, Inc. reserves proprietary rights to all drawings, photos and th