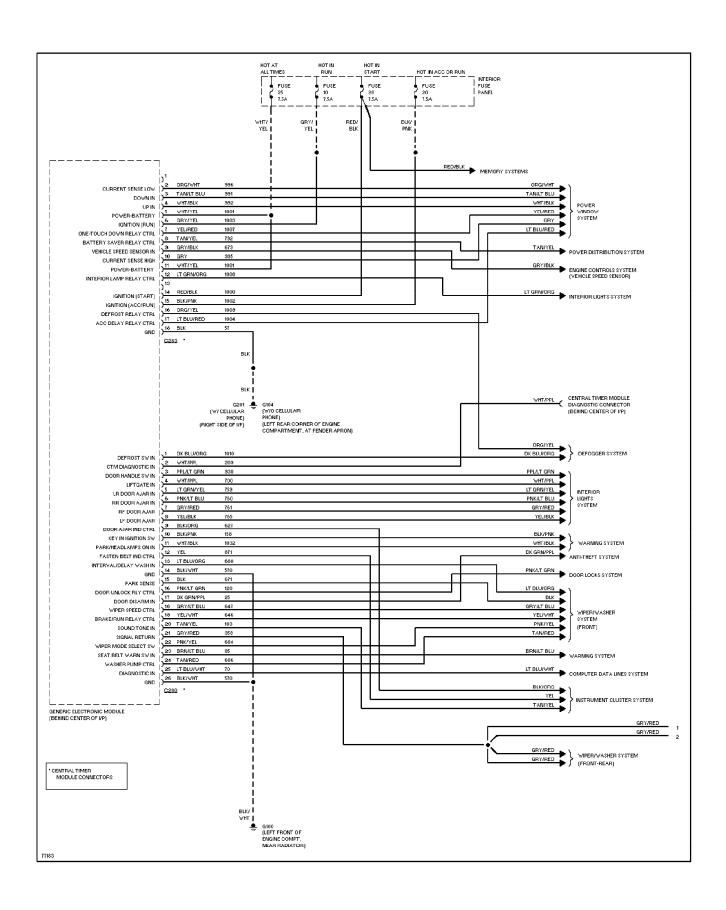

## **SYSTEM WIRING DIAGRAMS Body Computer Circuits (1 of 2) (p. 5)**

1996 Ford Explorer

For x

Full download: http://manualplace.com/download/ford-explorer-1996-electrical-diagrams-in-en/