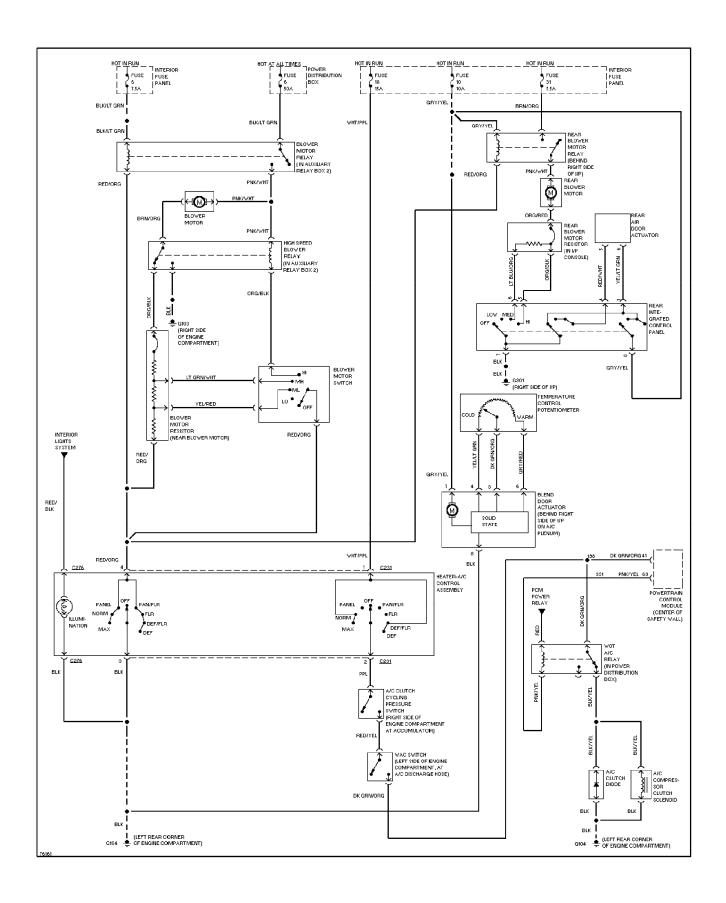

### **SYSTEM WIRING DIAGRAMS** A/C Circuit, Manual A/C (p. 2)

1996 Ford Explorer

For x