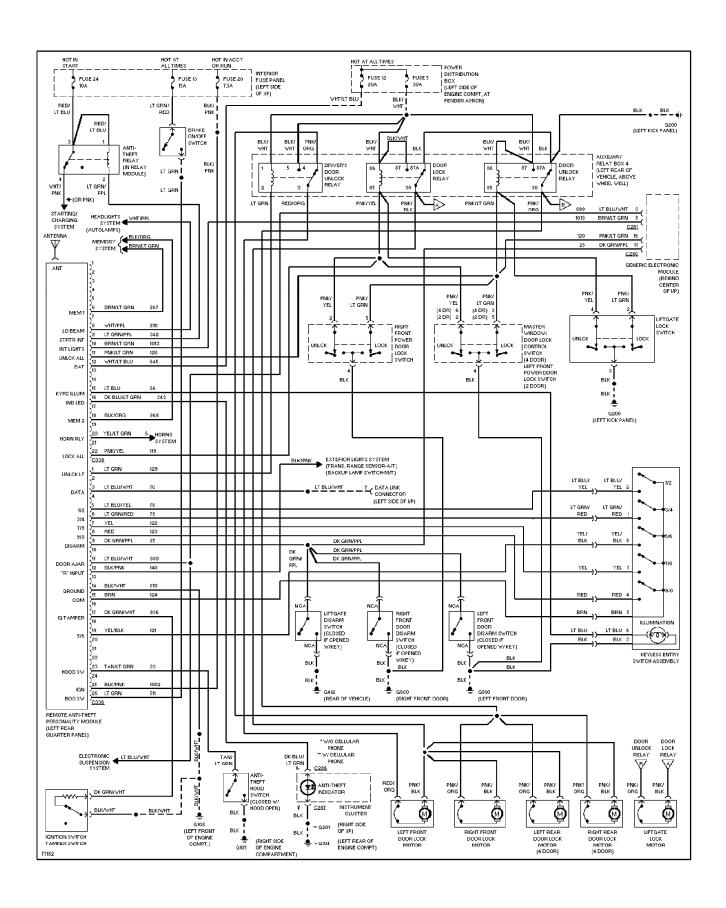

#### SYSTEM WIRING DIAGRAMS Anti-theft Circuit (p. 4)

1996 Ford Explorer

For x