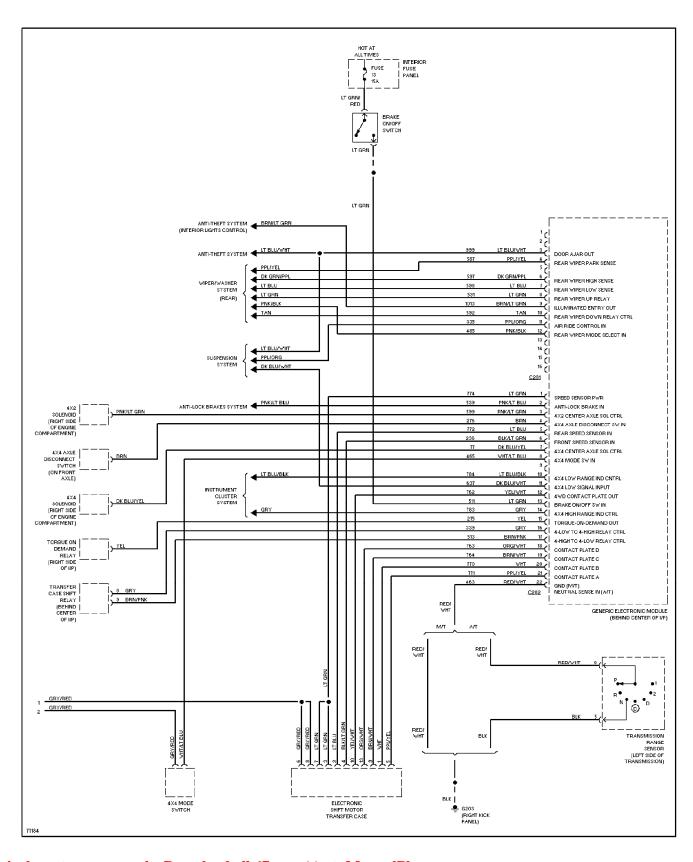

#### SYSTEM WIRING DIAGRAMS Body Computer Circuits (2 of 2) (p. 6)

1996 Ford Explorer

For x