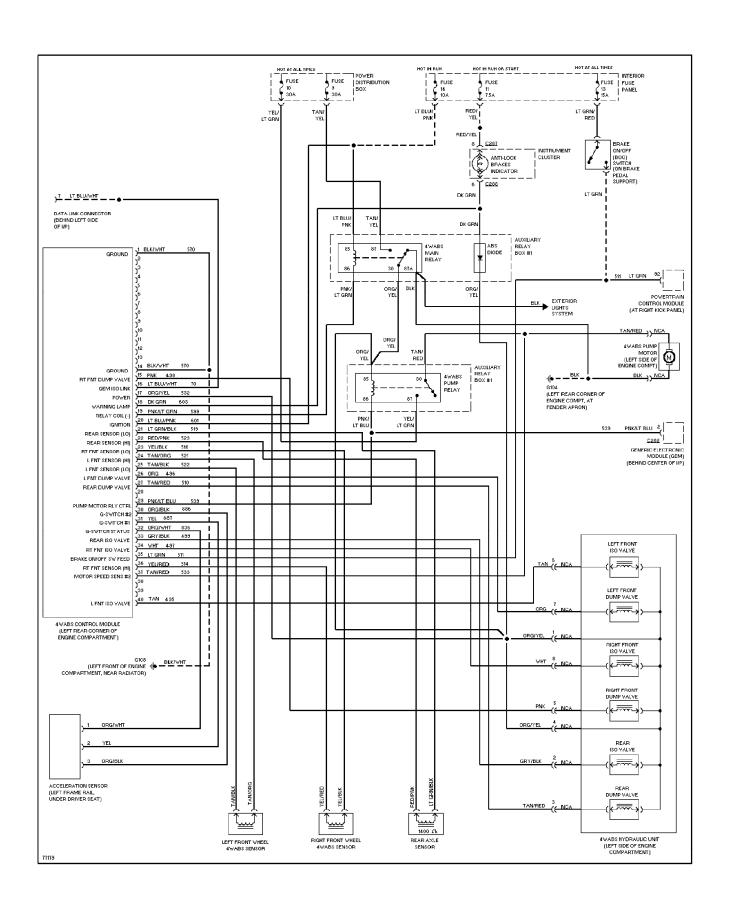

# **SYSTEM WIRING DIAGRAMS Anti-lock Brake Circuits (p. 3)**

1996 Ford Explorer

For x