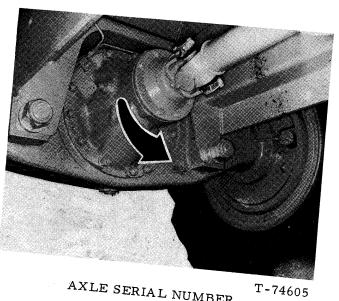

|                |                    |                         |                |        |             |
|                       |                    |                 |                      |                |                    |                         |                |        |             |
|                       |                    |                 |                      |                |                    |                         |                |        |             |
|                       |                    |                 |                      |                |                    |                         |                |        |             |

<sup>\*</sup> Hose Assy. includes Hose Guard



LOADER SERIAL NUMBER

T-74529



ENGINE SERIAL NUMBER

T-73447





AXLE SERIAL NUMBER



TRA NSMISSION SERIAL NUMBER

1. Serial Number Plate

#### PACKAGED PARTS

| REPAIR KI                                                                                                                                                                                                                                                                       | C, alcohol injector (See ALCOHOL INJECTOR ASSY.) C, cylinder (See DUMP CYLINDER) C, cylinder (See LIFT CYLINDER) C, cylinder (See POWER STEERING CYLINDER)                                                                                                                                                                                          |
|-----------------------------------------------------------------------------------