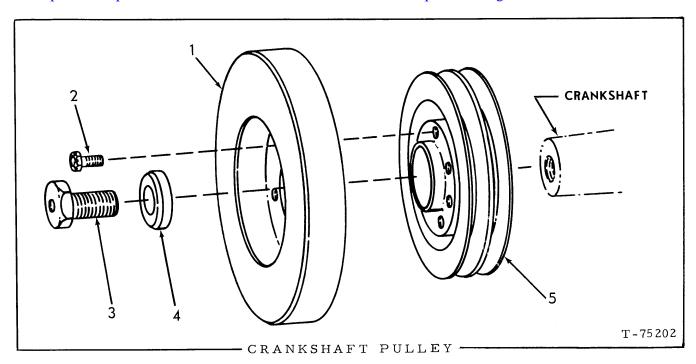

| 1<br>1        | PLUG, pipe, hex-hd., 3/8" NPT CAPSCREW, 1/2" NC x 1-3/8"                               |
| 40         | 74305073                      | 2             | STUD                                                                                   |
|            | 70912441<br>70910195          | 3<br>2        | LOCKWASHER, 1/2''<br>NUT, 1/2'' NF                                                     |
|            | , , .                         | _             | -·                                                                                     |

NOTE B: Replacement bearing caps are semifinished and must be line-bored after installing.

# Fiat Allis 745b Wheel Loader Parts Catalog

Full download: http://manualplace.com/download/fiat-allis-745b-wheel-loader-parts-catalog/



| ITEM | PART NO.  | QTY. | DESCRIPTION                                                  |
|------|-----------|------|--------------------------------------------------------------|
| 1    | 7 4354261 | 1    | DAMPER, vibration                                            |
| 2    | 74255585  | 6    | BOLT, place, 7/16" NC x 1"                                   |
| 3    | 74393587  | 1    | CAPSCREW, crankshaft pulley retainer (1-1/4" NF $\times$ 2") |
| 4    | 74371503  | 1    | WASHER, pulley retainer                                      |
| 5    | 74359312  | 1    | PULLEY, crankshaft                                           |