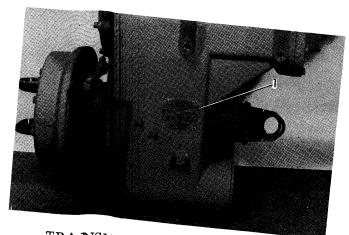

#### SERIAL NUMBER LOCATION

LOADER SERIAL NO: Stamped on left side of rear frame, under ladder.

ENGINE SERIAL NO: On plate attached to the left hand side of the engine block.

TRANSMISSION SERIAL NO: On plate attached to the left side of the transmission housing.