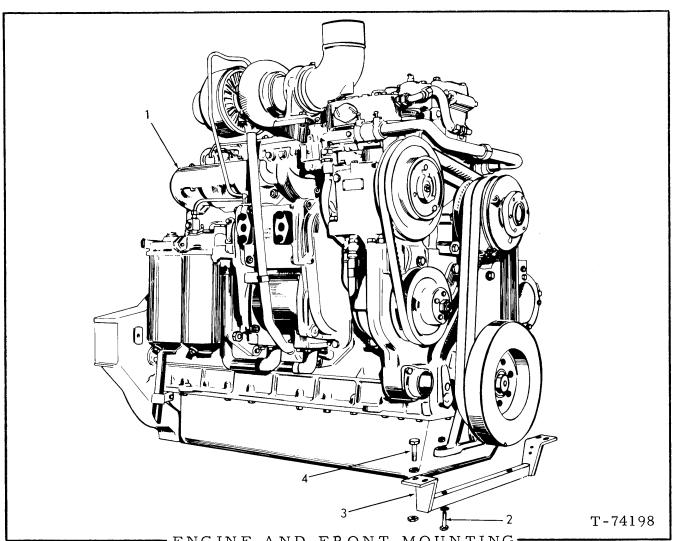

The engine is mounted unconventionally with the flywheel toward the front of the machine, but all engine parts are designated in respect to the engine as it would be installed in a conventional machine with the flywheel to the rear.