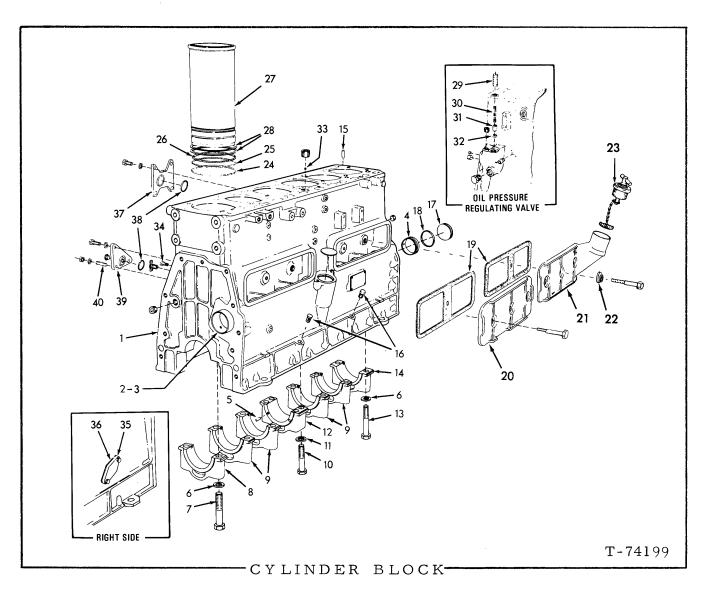

| 74660408                                                          | 1 -               | GEAR                                                                                                  |
| 12   | 74253773                                                          | 1 -               | GASKET                                                                                                |
| 13   | 70699126                                                          | - 1               | METER (Serviced only as a unit)                                                                       |
| 14   | 73063772                                                          | - 1               | BRACKET (use with existing hardware 1-70915790 CAPSCREW, 2-73026289 WASHER, 1-70916589 NUT)           |



| ITEM | PART NO.                   | QTY. | DESCRIPTION                                                                                                            |
|------|----------------------------|------|------------------------------------------------------------------------------------------------------------------------|
|      | 74321963                   | 1    | BLOCK ASSY. (Engines prior to s/n 11-24134)                                                                            |
| 1    | 74320943                   | 1    | BLOCK ASSY. (Engines s/n 2 thru 16 and                                                                                 |
|      | <b>└</b> 7 <b>432</b> 1959 | 1    | BLOCK ASSY. (Engines s/n 11-25689 and up)(Requires piston cooling type main  32 thru 40,