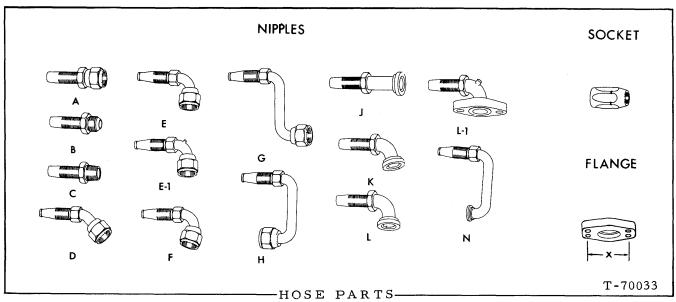

#### **IMPORTANT**

All parts listed herein, which have no specific usage indicated, are applicable to all models. Those parts which are used only on specific models are so indicated.

Attaching parts such as bolts, nuts, rivets, screws, washers, etc., are indented immediately following the parts which they attach.

Parts indicated with a square  $(\Box)$  are also available in packaged sets. Refer to section titled "PACKAGED PARTS".

The terms "right" and "left" used throughout this parts catalog are determined by facing the direction of forward travel.