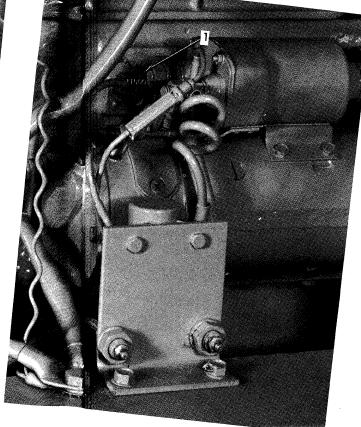

#### SERIAL NUMBER LOCATION

LOADER SERIAL NO: Stamped on left side of rear frame, under ladder.

ENGINE SERIAL NO: On plate attached to the left hand side of the engine block.

TRANSMISSION SERIAL NO: On plate attached to the left side of the transmission housing.