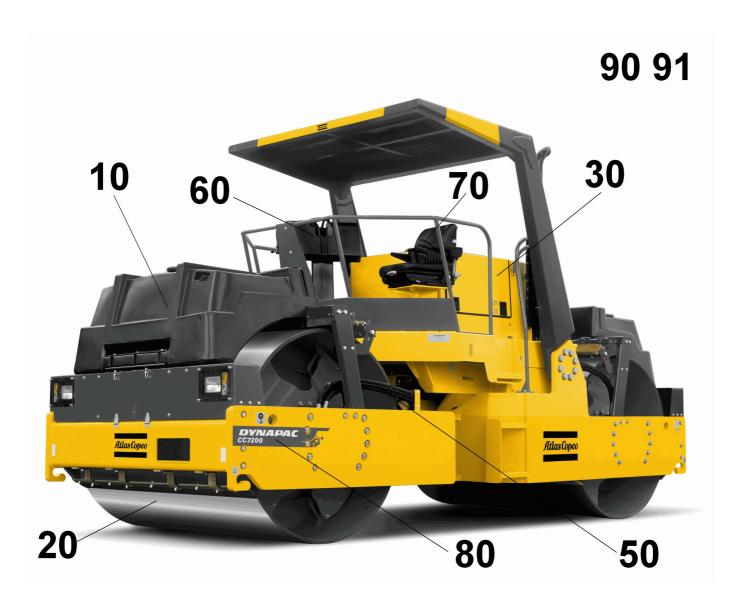

| Item | Part No. | Name                 | Qty | L | SN INFO |
|------|----------|----------------------|-----|---|---------|
| 0    | -        | Service kits         | 1   |   |         |
| 0    | -        | Repair kits          | 1   |   |         |
| 10   | -        | Frame                | 1   |   |         |
| 20   | -        | Drum                 | 1   |   |         |
| 30   | -        | Engine               | 1   |   |         |
| 50   | -        | Hydraulic system     | 1   |   |         |
| 60   | -        | Electrical equipment | 1   |   |         |
| 70   | -        | Drivers platform     | 1   |   |         |
| 80   | -        | Decals               | 1   |   |         |
| 90   | -        | Standard equipment   | 1   |   |         |
| 91   | -        | Optional equipment   | 1   |   |         |