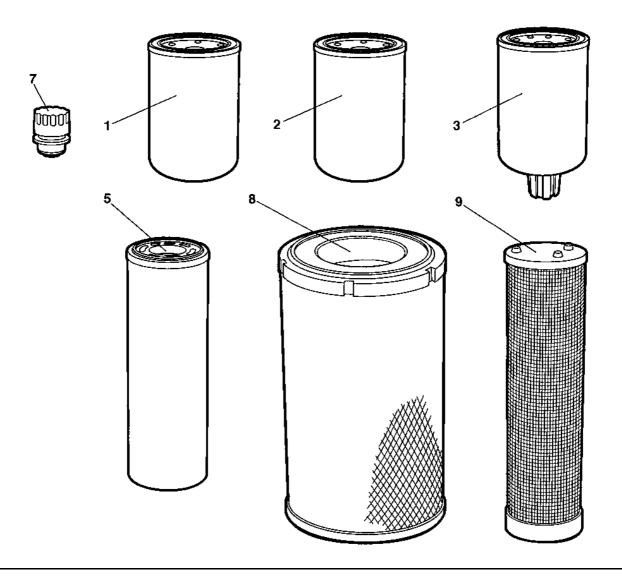

# Service kits 4700945223 Service kit 50 h

Refer to the Parts Online web page for most up-to-date information. The printed information might be outdated.

| Item | Part No.   | Name                         | Qty | L | SN INFO |
|------|------------|------------------------------|-----|---|---------|
| 0    | 4700945223 | Service kit 50 h             |     |   |         |
| 1    | 4700939082 | Oil filter                   | 1   |   |         |
| 2    | 4700945146 | Fuel filter element          | 1   |   |         |
| 3    | 4700945147 | Fuel prefilter               | 1   |   |         |
| 5    | 4700372229 | Hydraulic oil filter element | 2   |   |         |