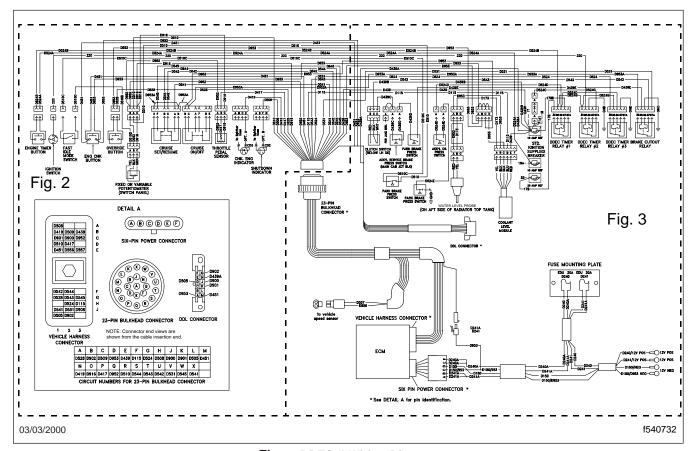

## **Specifications**

See Fig. 1 for a full view of the Detroit Diesel Electronic Controls (DDEC) II wiring diagram. See Fig. 2 and Fig. 3 for partial (detailed) views of the full view of the DDEC II wiring diagram. See Fig. 4 for a full view of the DDEC III wiring diagram (the engine side). See Fig. 5 and Fig. 6 for partial (detailed) views of the full view of the DDEC III wiring diagram (the engine side). See Fig. 7 for a full view of the DDEC III wiring diagram (the cab side). See Fig. 8 and Fig. 9 for partial (detailed) views of the full view of the DDEC III wiring diagram (the cab side). See Fig. 10 for a full view of the Electronic Data Monitor (EDM) wiring diagram. See Fig. 11 and Fig. 12 for partial (detailed) views of the full view of the EDM wiring diagram. See Fig. 13 for the Jake brake as used with DDEC III wiring diagram.