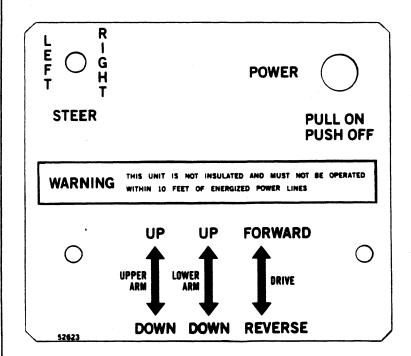

|               |
|                                                                                                           |                  |          |                |    |                   |               |               |
| APPROVED DENIED SIGNED                                                                                    |                  |          |                |    | DATI              | i:            |               |



FIGURE 07 WARRANTY CLAIM FORM

**GENERAL - 07 - 01** 

FROM SERIAL NO. 1466

#### SAFETY ALERT DECALS

DANGER, CAUTION, AND WARNING DECALS are designed for your protection. They are installed on the unit to keep you constantly aware of the dangers. Know and adhere to the information they provide.



21882-1

#### PLATFORM CAPACITY 750 LBS.





52759



IN THE SAFE OPERATION OF THIS MACHINE.

TRAINING INCLUDES COMPLETE KNOWLEDGE OF YOUR EMPLOYER'S WORK RULES, ALL GOVERNMENTAL REGULATIONS, AND MANUFACTURER'S OPERATOR AND SAFETY MANUALS RELATIVE TO THIS MACHINE'S SAFE USE.

AN UNTRAINED OPERATOR SUBJECTS HIMSELF AND OTHERS TO **DEATH OR SERIOUS INJURY** 

21882-3

FIGURE 80 SAFETY ALERT DECALS

GENERAL - 08 -

9200 Sorensen, Santa Fe Springs, CA 90670-2645 (213) 946-6561 • Telex 69-8378 • Fax 213-946-2265

CALRVAR

CORPORATION

FROM SERIAL NO. 1466

#### LOADING - TRANSPORTING - UNLOADING

The Condor CHICK although small in stature compared to larger type construction equipment, still requires the same care and attention in LOAD-ING, TRANSPORTING, and UNLOADING as does the larger, heavier type equipment. At no time should this