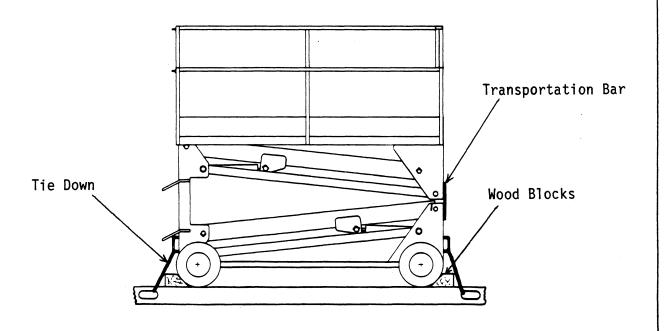

oad to a minimum and set gently down to ground level.

#### C. TRANSPORTING

The **CHICK** can be easily and safely transported from job site to job site if a few simple rules and procedures are followed:

- 1. Block all wheels to prevent forward and reverse motion.
- 2. For long hauls it is recommended that wood blocks be placed under the base plate at each axle and at a sufficient height to take some load off the tires (tires just barely touching). This will protect steering spindles and drive motors from damage caused by the constant pounding.
- 3. Tie down the **CHICK** with chains or cables running them through the tie down brackets.
- 4. Install the transportation bar between the base pivot and the platform pivot. This protects the upper arm from damage caused by bouncing/pounding.



CALRVAR

FIGURE 09

LOADING, TRANSPORTING AND UNLOADING PROCEDURE

**GENERAL - 09-02** 

#### CALAYAR CORPORATION

#### SELF-PROPELLED CONDOR CHICK

|                          |                                                                                                                    | 14           | SIALLAII      | ON AND II                             | NSPECTIONS  | KEPUKI               |                              |
|--------------------------|--------------------------------------------------------------------------------------------------------------------|--------------|---------------|---------------------------------------|-------------|----------------------|------------------------------|
| Dealer                   | 's Name