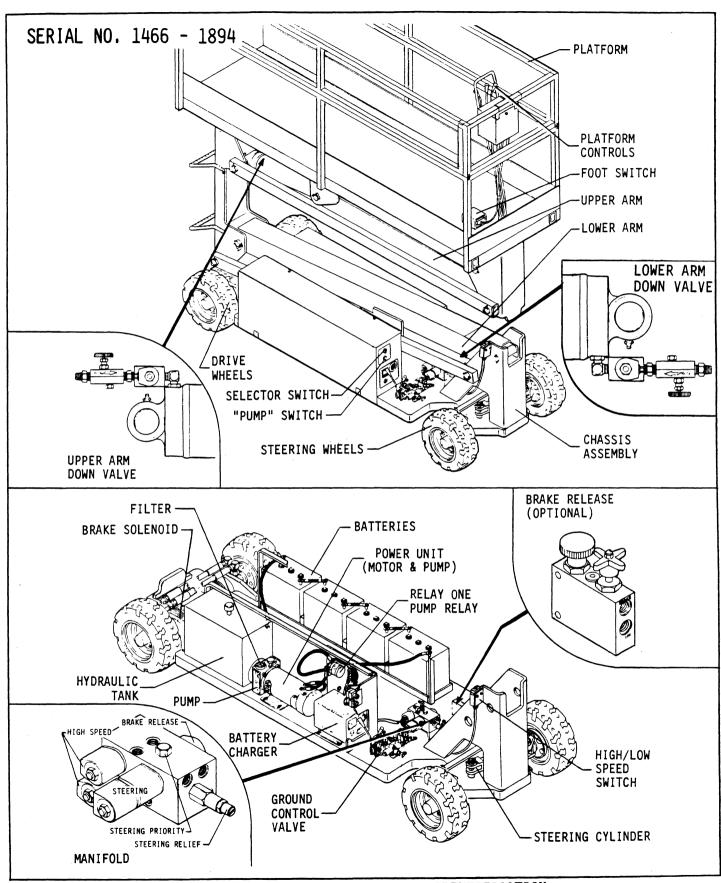

STALLATION AND INSPECTION REPORT

**GENERAL - 10-02** 

10

#### **GRADEABILITY CONVERSION CHART**

Since the conversion of gradeability if often referred to in either percentages or in degrees, this chart is being provided for your convenience to quickly convert percents to degrees.



--- 100 ft. ---



**FIGURE** 

11

CONVERSION TABLE (DEGREE TO PERCENTAGE)



## TABLE OF CONTENTS OPERATION SECTION

| -00 | Table of Contents                       |
|-----|-----------------------------------------|
| -01 | Component Identification                |
| -02 | Pre-operation Inspection                |
| -03 | Control Familiarization and Limitations |
| -04 | Operational Procedure                   |



FIGURE 00

TABLE OF CONTENTS

OPERATION - 00 - 01

## **CENDOR** 2532

OPERATION SECTION



CALRVAR

FIGURE 01 COMPONENT IDENTIFICATION

## **OPERATION - 01 - 01**

9200 Sorensen, Santa Fe Springs, CA 90670-2645 (213) 946-6561 ● Telex 69-8378 ● Fax 213-946-2265

SERIAL NO. 1466-1894

## Full download: http://manualplace.com/download/condor-scissors-lift-2532-92249-parts-book/ 2532

OPERATION SECTION





COMPONENT IDENTIFICATION FIGURE 01