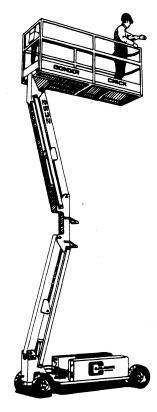

#### DESCRIPTION OF CONDOR

The Condor is an articulating aerial work platform and is rugged, maneuverable and safe. It is designed for work on firm level surfaces with normal operation controlled by an operator using a control box in the platform. All operational modes can be accomplished from the platform including drive and steer. The Condor provides industrial, construction and maintenance workers the ability to safely elevate and perform installation, maintenance, and replacement tasks.

#### CONDOR CHICK