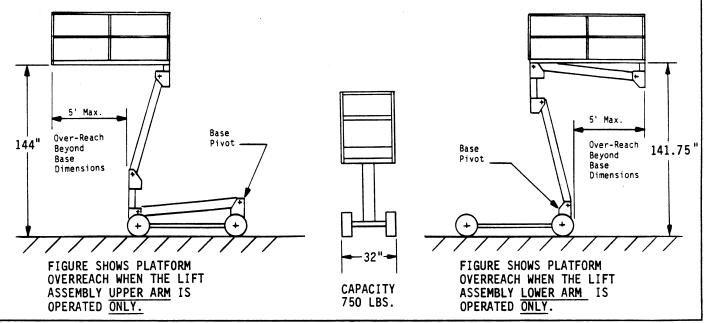

#### PLATFORM OVERREACH

CALRVAR

9200 Sorensen, Santa Fe Springs, CA 90670-2645

(213) 946-6561 • Telex 69-8378 • Fax 213-946-2265

FIGURE 03 SPECIFICATIONS

**GENERAL** - 03 - 01

FROM SERIAL NO. 1466

9200 SORENSEN AVE. • SANTA FE SPRINGS, CALIFORNIA 90670-2645 • (213) 946-6561 • TELEX 69-8378 • TELECOPIER (213) 946-2265