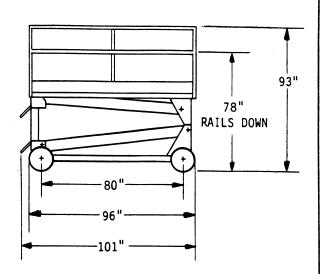

#### **SPECIFICATIONS**

Maximum Platform Height
Maximum Working Height-Nominal
Platform Size
Rated Platform Capacity
Overall Length
Overall Width
Overall Height - Rails Up
Wheel Base
Travel Speed - Stowed
Travel Speed - Raised
Turning Diameter - Outside
Weight - Approximate

Tires 4.00 x 8
Electrical System - Battery Powered 24 V.D.C.
Hydraulic System - Max. Pressure 2,775 P.S

25'6" 19'6" 96"x30.5"x39" 750 lbs. 8'5" 2'8" 7'9" 6'8" 2.5 mph

1.2 mph 24' 3,600 lbs. 4.00 x 8 (solid) 24 V.D.C. 2,775 P.S.I.