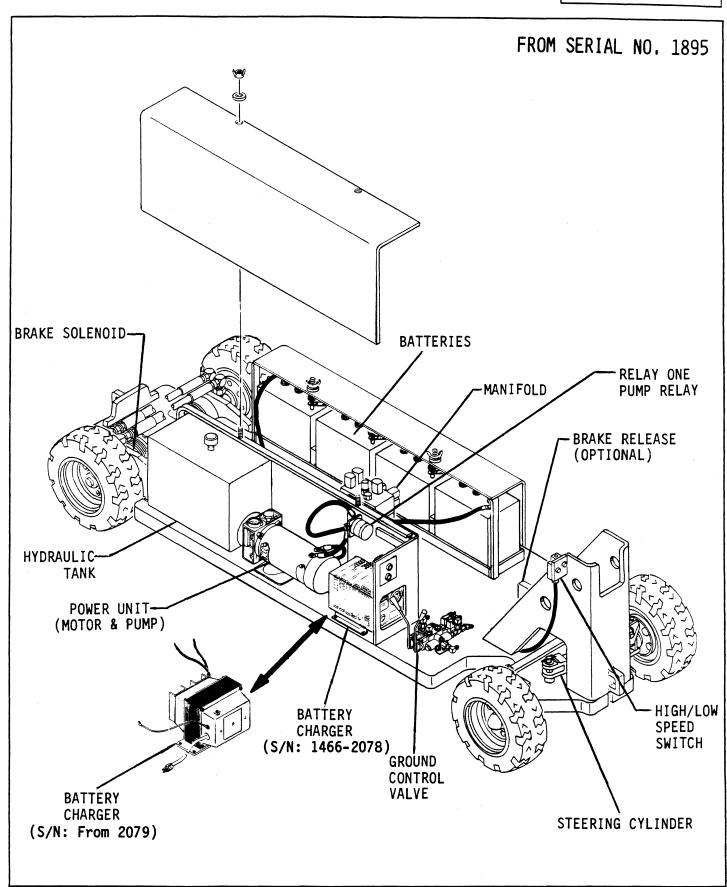

The Condor **CHICK** is powered by four -6 volt D.C. batteries, producing a 24 volt D.C. system. Each battery is rated at 235 ampere hours and weighs 70 lbs. (wet). A 24 volt, 40 amp battery charger with 110 volt input is used to recharge the batteries after each day's use.