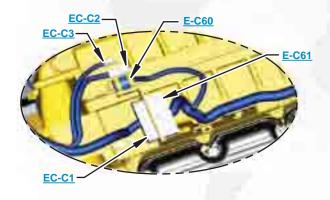

Caterpillar Wheel Loader 950h & 962h Schematic

## Full download. http://manualplace.com/download/caterpillar-wheel-loader=950h=962h INTERACTIVE SCHEMATIC





This document is best viewed at a screen resolution of 1024 X 768.

To set your screen resolution do the following: **RIGHT CLICK** on the **DESKTOP**. Select **PROPERTIES**. **CLICK** the **SETTINGS TAB**. **MOVE THE SLIDER** under **SCREEN RESOLUTION** until it shows **1024 X 768**. **CLICK OK** to apply the resolution.

The Bookmarks panel will allow you to quickly navigate to points of interest.



Click on <u>any text that is BLUE and underlined</u>. These are hyperlinks that can be used to navigate the schematic and machine views.



When only one callout is showing on a machine view this button will make all of the callouts visible. This button is located in the top right corner of every machine view page.

| HOTKEYS (Keyboard Shortcuts) |             |                        |  |
|------------------------------|-------------|------------------------|--|
|                              | FUNCTION    | KEYS                   |  |
| +                            | Zoom In     | "CTRL" / "+"           |  |
| -                            | Zoom Out    | "CTRL" / "-"           |  |
|                              | Fit to Page | "CTRL" / "0" (zero)    |  |
| den 1