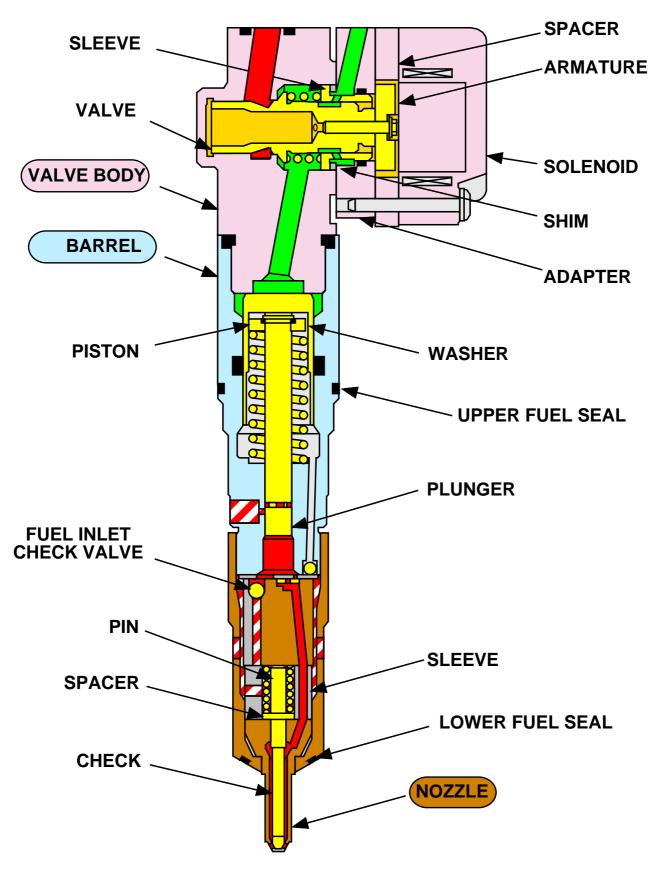

May 1997

CHAPTER:

3400 HEUI

SYSTEM

HEUI FUEL





### **Large Track Type Tractors**

**CHAPTER: 3400 HEUI** 

**HEUI FUEL SYSTEM** 

The electronic components in the HEUI fuel system are very similar to those used in other EUI systems. However, in the HEUI system, the injectors are not actuated by a camshaft

The seven major types of components in the HEUI fuel system are:

- Hydraulic Supply Pump Group containing:
  - High pressure hydraulic pump
  - Pump control valve
  - Transfer pump
- ECM
- Throttle Control
- Speed/Timing Sensor
- Injector
- Temperature Sensor
- Pressure Sensor

Page: 1-3

Full download: http://manualplace.com/download/caterpillar-large-track-type-tractors-service-training/



#### **Large Track Type Tractors**

**CHAPTER: 3400 HEUI** 

#### INJECTOR COMPONENTS



Page: 1-4