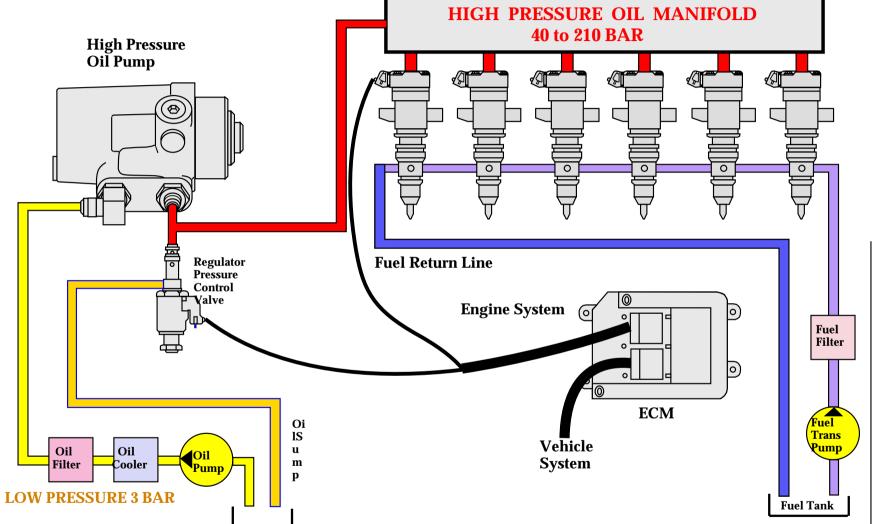

The seven major types of components in the HEUI fuel system are:

- Hydraulic Supply Pump Group containing:
  - High pressure hydraulic pump
  - Pump control valve
  - Transfer pump
- ECM
- Throttle Control
- Speed/Timing Sensor
- Injector
- Temperature Sensor
- Pressure Sensor