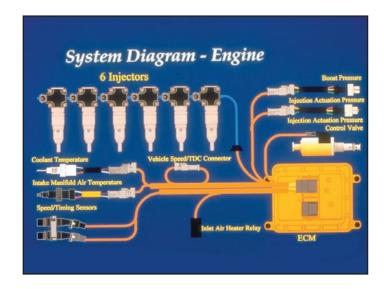

1. Identify component locations for 3126 HEUI engines

2. Identify electronic components for new electronics package

3. Identify new features on 3126 HEUI

4. Understand fuel system operation on 3126 HEUI

5. Understand differences between 3100 MUI and HEUI