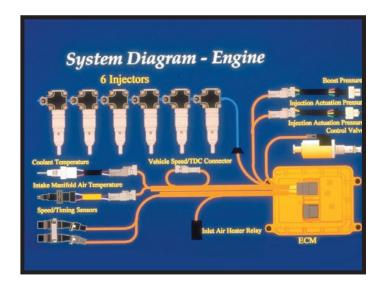

1. Identify component locations for 3126 HEUI engines

2. Identify electronic components for new electronics package

3. Identify new features on 3126 HEUI

4. Understand fuel system operation on 3126 HEUI

5. Understand differences between 3100 MUI and HEUI