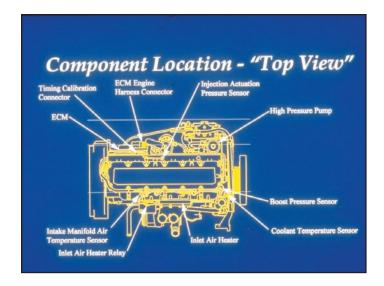

1. Identify component locations for 3126 HEUI engines

2. Identify electronic components for new electronics package

3. Identify new features on 3126 HEUI

4. Understand fuel system operation on 3126 HEUI

5. Understand differences between 3100 MUI and HEUI