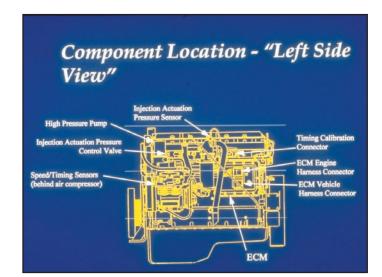

1. Identify component locations for 3126 HEUI engines

2. Identify electronic components for new electronics package

3. Identify new features on 3126 HEUI

4. Understand fuel system operation on 3126 HEUI

5. Understand differences between 3100 MUI and HEUI