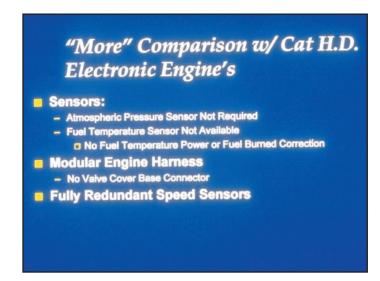

1. Identify component locations for 3126 HEUI engines

2. Identify electronic components for new electronics package

3. Identify new features on 3126 HEUI

4. Understand fuel system operation on 3126 HEUI

5. Understand differences between 3100 MUI and HEUI