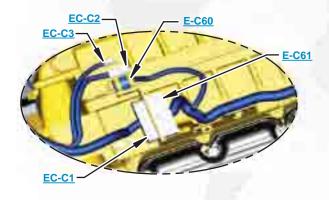

Caterpillar Cp 533e And Cs 533e Vibratory Compactor Electrical System

## Full download: http://manualplace.com/download/caterpillar-cp-533e-and-cs-533e-vibrate





## This document is best viewed at a screen resolution of 1024 X 768.

To set your screen resolution do the following: **RIGHT CLICK** on the **DESKTOP**. Select **PROPERTIES**. **CLICK** the **SETTINGS TAB**. **MOVE THE SLIDER** under **SCREEN RESOLUTION** until it shows **1024 X 768**. **CLICK OK** to apply the resolution.

The Bookmarks panel will allow you to quickly navigate to points of interest.



Click on <u>any text that is BLUE and underlined</u>. These are hyperlinks that can be used to navigate the schematic and machine views.



When only one callout is showing on a machine view this button will make all of the callouts visible. This button is located in the top right corner of every machine view page.

| HOTKEYS (Keyboard Shortcuts) |             |                        |
|------------------------------|-------------|------------------------|
|                              | FUNCTION    | KEYS                   |
| +                            | Zoom In     | "CTRL" / "+"           |
| -                            | Zoom Out    | "CTRL" / "-"           |
|                              | Fit to Page | "CTRL" / "0" (zero)    |
| Sup                          | Hand Tool   | "