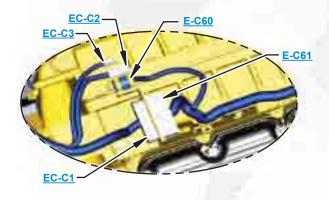

Caterpillar Cp 533e And Cs 533e Vibratory Compactor Electrical System 2

## Fult download. http://manualplace.com/download/caterpillar-cp-533e-and-cs-533e-vibrator INTERACTIVE SCHEMATIC





## This document is best viewed at a screen resolution of 1024 X 768.

To set your screen resolution do the following: **RIGHT CLICK** on the **DESKTOP**. Select **PROPERTIES**. **CLICK** the **SETTINGS TAB**. **MOVE THE SLIDER** under **SCREEN RESOLUTION** until it shows **1024 X 768**. **CLICK OK** to apply the resolution.

The Bookmarks panel will allow you to quickly navigate to points of interest.



Click on <u>any text that is BLUE and underlined</u>. These are hyperlinks that can be used to navigate the schematic and machine views.



When only one callout is showing on a machine view this button will make all of the callouts visible. This button is located in the top right corner of every machine view page.

| HOTKEYS (Keyboard Shortcuts) |             |                        |
|------------------------------|-------------|------------------------|
|                              | FUNCTION    | KEYS                   |
| +                            | Zoom In     | "CTRL" / "+"           |
| -                            | Zoom Out    | "CTRL" / "-"           |
|                              | Fit to Page | "CTRL" / "0" (zero)    |
| den 1                        | Hand Tool   | "