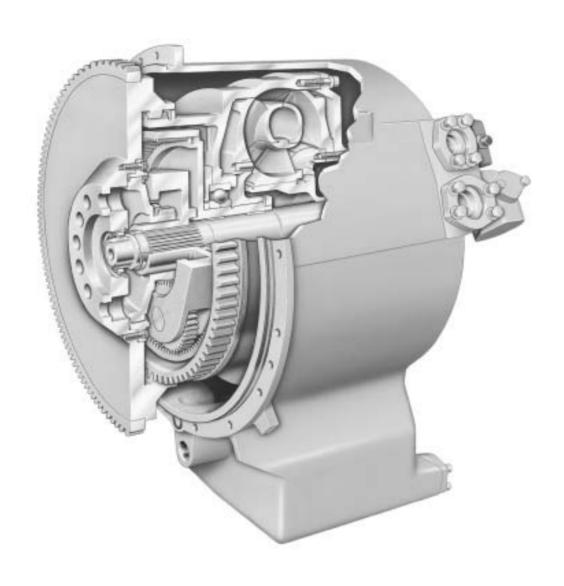

# Planetary Transmissions

#### **Planetary Transmissions**

- Track Type Tractors D3C thru D11R
- Wheel Skidders
- Pipelayers
- Wheel Tractor Scrapers
- Construction and Mining Trucks & Tractors
- Articulated Trucks
- Wheel Tractors
- Compactors
- Wheel Loaders /IT 950 thru 994
- Telescopic Handlers