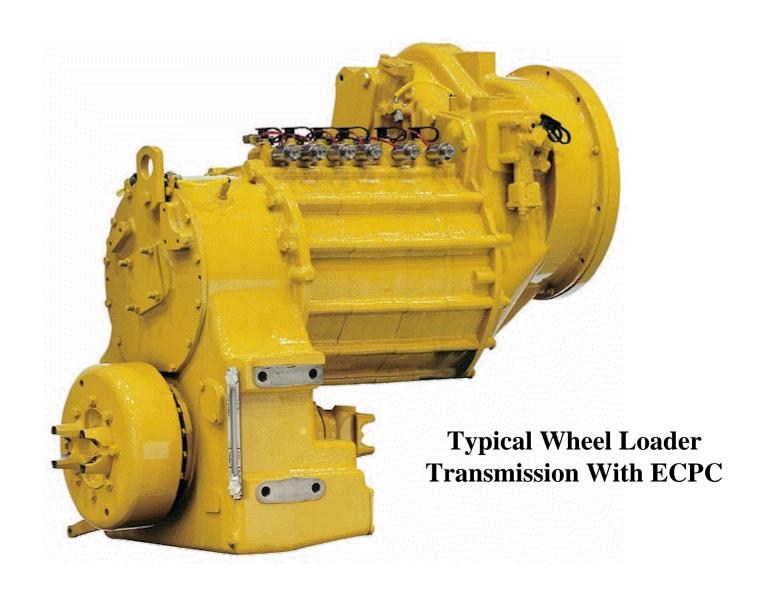

#### **Transmissions**

### **Transmission Types**

- Planetary
- Countershaft
- Hybrid Planetary/Countershaft
- Hydrostatic
- Direct Drive