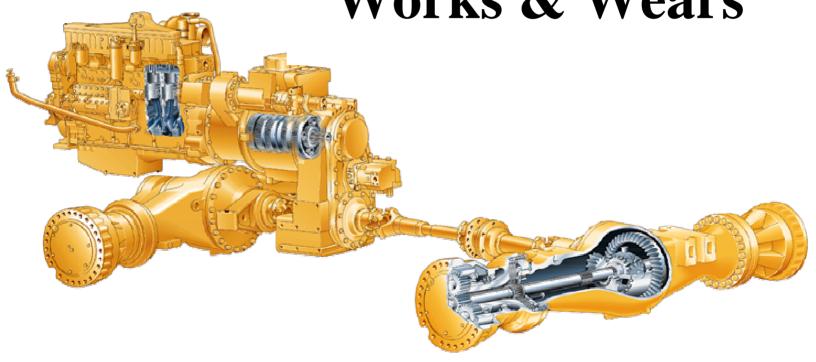

# Drive Train Works & Wears



#### Drive Train Agenda



- Major components works & wears
- Anti-friction bearing & gear parts quality
- Electronics
- REMAN product offerings



#### POWER TRAIN COMPONENTS



# Torque Converter/Divider





## **Torque Converter**





# Torque Divider





#### **Transmissions**





### **Transmission Types**



- Planetary
- Countershaft
- Hybrid Planetary/Countershaft
- Hydrostatic
- Direct Drive



# Planetary Transmissions





#### **Planetary Transmissions**



- Track Type Tractors D3C thru D11R
- Wheel Skidders
- Pipelayers
- Wheel Tractor Scrapers
- Construction and Mining Trucks & Tractors
- Articulated Trucks
- Wheel Tractors
- Compactors
- Wheel Loaders /IT 950 thru 994
- Telescopic Handlers