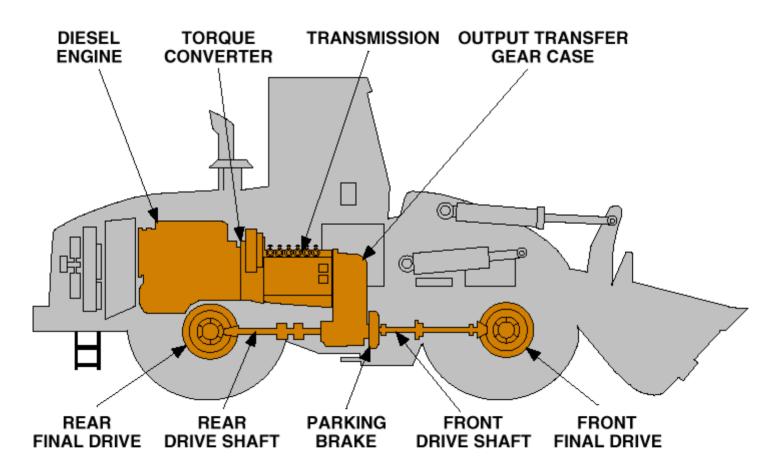

# Drive Train Works & Wears



#### Drive Train Agenda



- Major components works & wears
- Anti-friction bearing & gear parts quality
- Electronics
- REMAN product offerings



#### POWER TRAIN COMPONENTS



# Torque Converter/Divider





## **Torque Converter**





# Torque Divider





#### **Transmissions**





### **Transmission Types**



- Planetary
- Countershaft
- Hybrid Planetary/Countershaft
- Hydrostatic
- Direct Drive



# Planetary Transmissions





#### **Planetary Transmissions**



- Track Type Tractors D3C thru D11R
- Wheel Skidders
- Pipelayers
- Wheel Tractor Scrapers
- Construction and Mining Trucks & Tractors
- Articulated Trucks
- Wheel Tractors
- Compactors
- Wheel Loaders /IT 950 thru 994
- Telescopic Handlers