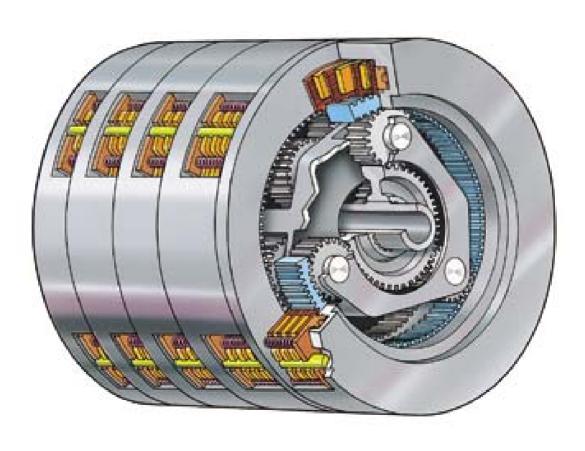

# Planetary Transmissions

#### **Planetary Transmissions**

- Track Type Tractors D3C thru D11R
- Wheel Skidders
- Pipelayers
- Wheel Tractor Scrapers
- Construction and Mining Trucks & Tractors
- Articulated Trucks
- Wheel Tractors
- Compactors
- Wheel Loaders /IT 950 thru 994
- Telescopic Handlers