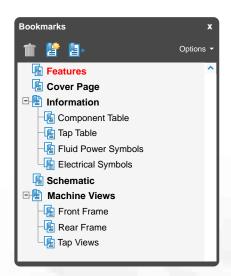

until it shows 1024 X 768.

**CLICK OK** to apply the resolution.

The Bookmarks panel will allow you to quickly navigate to points of interest.

Click on <u>any text that is BLUE and underlined</u>. These are hyperlinks that can be used to navigate the schematic and machine views.