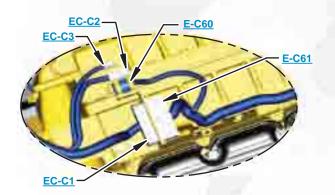

Full download. http://manualplace.com/download/caterpillar-246c-256c-262c-272c-skid-steer-loader-electrical-system/

## **INTERACTIVE SCHEMATIC**





## This document is best viewed at a screen resolution of 1024 X 768.

To set your screen resolution do the following:

RIGHT CLICK on the DESKTOP.

Select **PROPERTIES**.

**CLICK** the **SETTINGS TAB**.

**MOVE THE SLIDER under SCREEN RESOLUTION** 

until it shows 1024 X 768.

**CLICK OK** to apply the resolution.

The Bookmarks panel will allow you to quickly navigate to points of interest.



Click on <u>any text that is BLUE and underlined</u>. These are hyperlinks that can be used to navigate the schematic and machine views.

**VIEW ALL CALLOUTS** 

When only one callout is showing on a machine view this button will make all of the callouts visible. This button is located in the top right corner of every machine view page.

| HOTKEYS (Keyboard Shortcuts) |             |                        |
|------------------------------|-------------|------------------------|
|                              | FUNCTION    | KEYS                   |
| +                            | Zoom In     | "CTRL" / "+"           |
|                              | Zoom Out    | "CTRL" / "-"           |
|                              | Fit to Page | "CTRL" / "0" (zero)    |
|