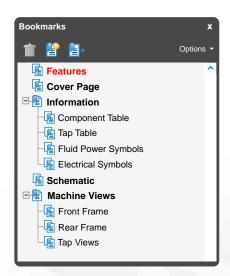

until it shows 1024 X 768.

**CLICK OK** to apply the resolution.

The Bookmarks panel will allow you to quickly navigate to points of interest.

Click on <u>any text that is BLUE and underlined</u>. These are hyperlinks that can be used to navigate the schematic and machine views.