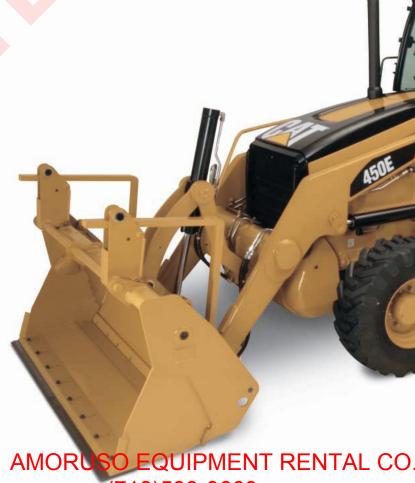

#### **Work Tools**

A new hydraulic thumb is part of the wide range of Cat® Work Tools that are available to meet the needs of your job site applications. All machines are equipped with thumb mounting brackets. pg. 11

AMORUSO EQUIPMENT RENTAL CO. (718)539-9669

www.amorusorental.com