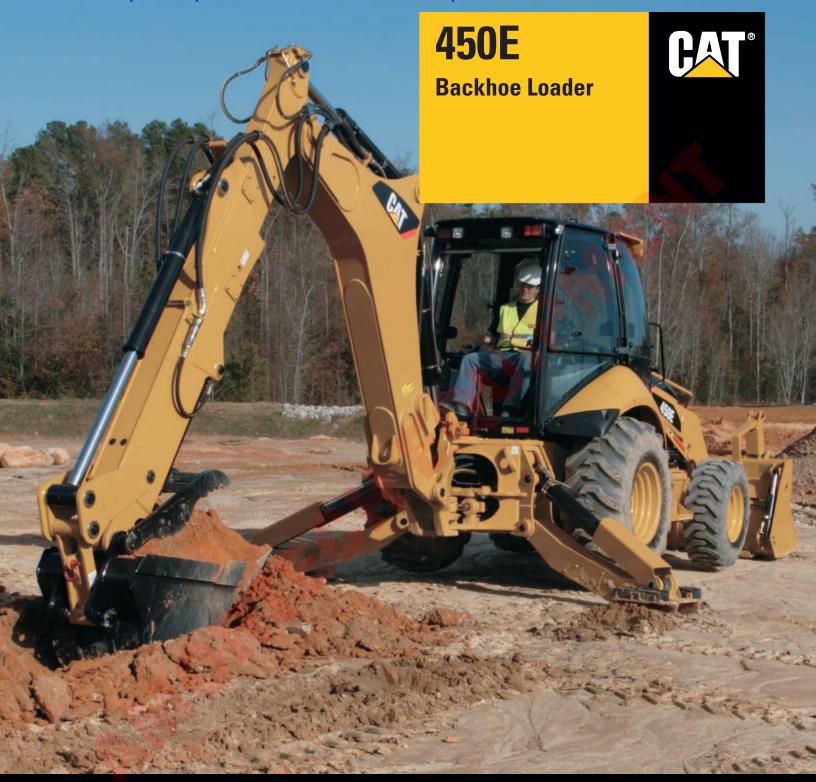

AMORUSO EQUIPMENT RENTAL CO. (718)539-9669 www.amorusorental.com

Full d450EaB:ackhoenLoadercom/download/cat-450e-technical-specifications/

Caterpillar® Backhoe Loaders set the industry standard for operator comfort, exceptional performance, versatility and jobsite efficiency.

# **Operator Station**

✓ The all-new operator station maximizes operator comfort and productivity. Easy to use machine controls keep operator fatigue low and production up throughout the workday. pg. 4

## **Pilot Operated Joystick Controls**

✔ Pilot operated joystick controls are easy to use, reduce operator fatigue and increase efficiency. Auxiliary backhoe hydraulic functions are operated with convenient thumb roller controls. pg. 6

#### **Hydraulics**

✓ Caterpillar's state-of-the-art closed-center hydraulic system, variable displacement piston pump and load-sensing hydraulics improve implement response and speed while still providing high forces at any engine speed. New flow-sharing hydraulic valves improve multi-function performance. pg. 7

#### **Work Tools**

A new hydraulic thumb is part of the wide range of Cat® Work Tools that are available to meet the needs of your job site applications. All machines are equipped with thumb mounting brackets. pg. 11

### **Additional Features**

✔ Product Link, combined function hydraulics and work lights round out the features. pg. 12

With pilot-operated joystick controls, a more comfortable operator station, new extendible stick design and increased performance, the 450E lets you get more done with less effort.