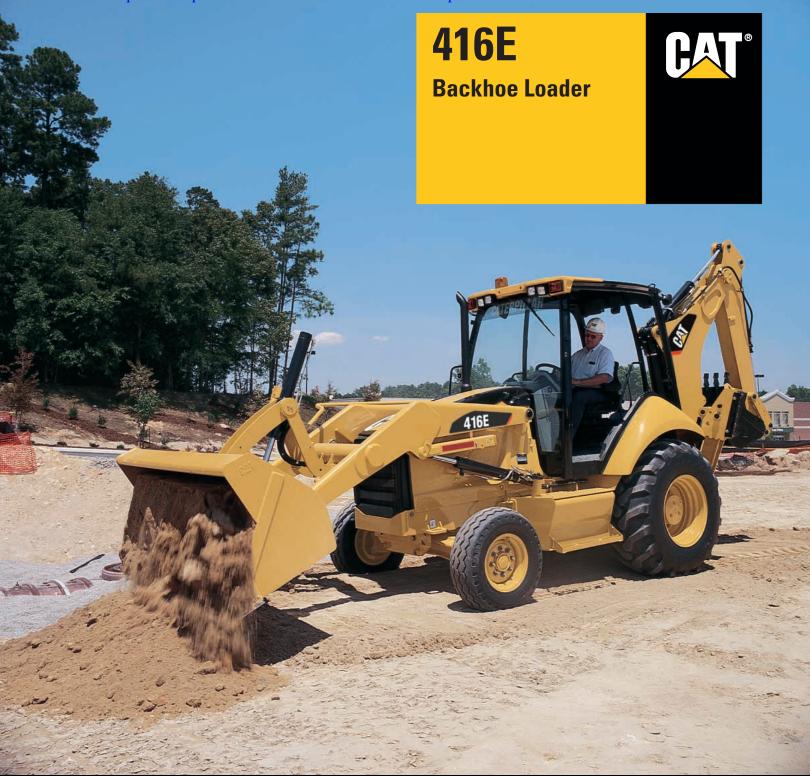

# Full d416EaBackhoenLoadercom/download/cat-416e-technical-specifications/

Caterpillar® Backhoe Loaders set the industry standard for operator comfort, performance, versatility and jobsite efficiency.

With a more comfortable operator station, new extendible stick design and increased performance, the 416E lets you get more done with less effort.