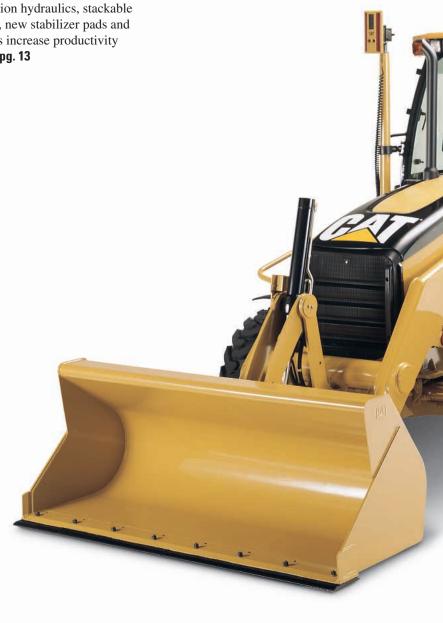

#### **Additional Features**

✓ Features such as Product Link, combined function hydraulics, stackable counterweights, new stabilizer pads and new work lights increase productivity and versatility. pg. 13