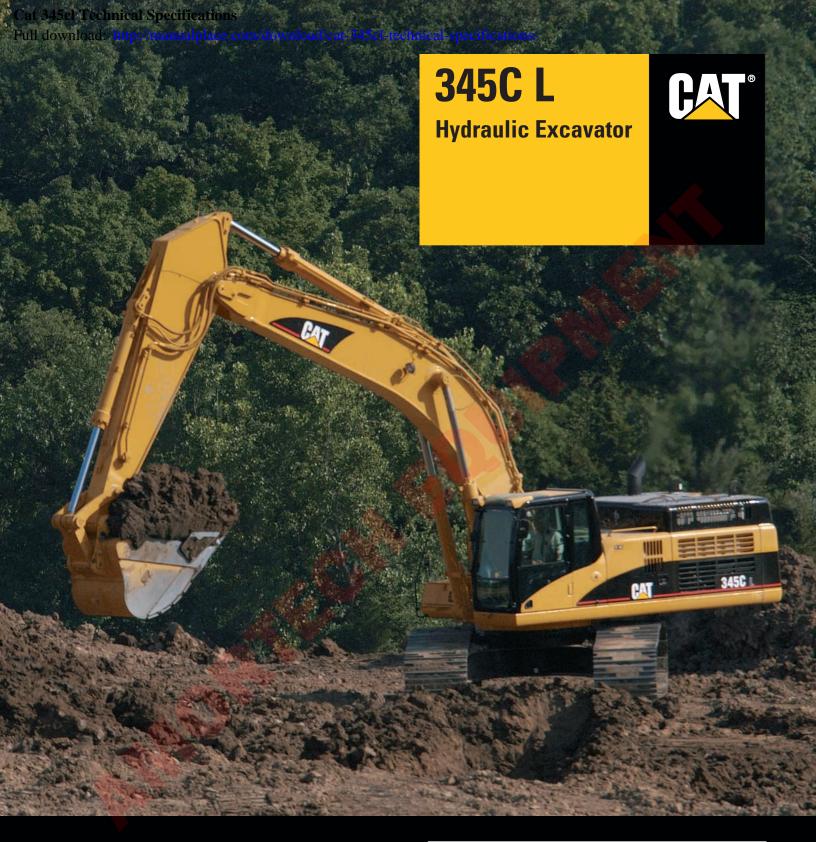

## 345C L Hydraulic Excavator

The 345C L hydraulic excavator's high performance and rugged durability combine to maximize your productivity.