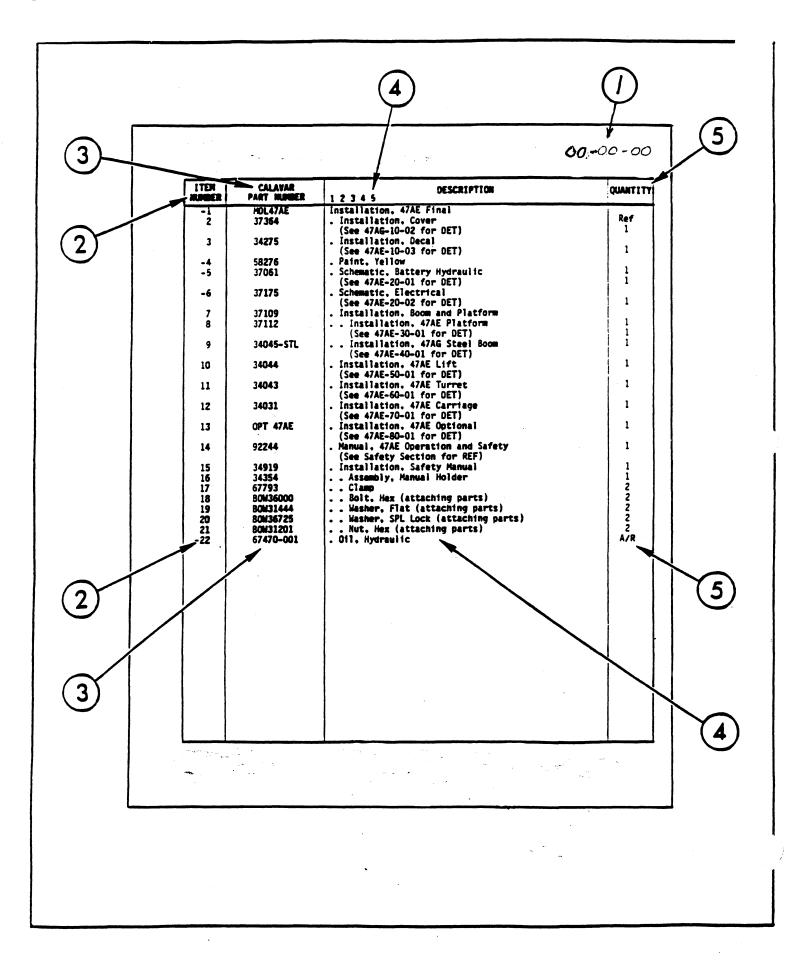

1. This area refers to the corresponding illustration

UNIT - GROUP - FIGURE - PAGE

- A. UNIT shows which is CALAVAR'S model number (such as: 1001, 125SW, 2532, 37AE, 46N, 47AE, 66Q8, 86, 8742, RT48A, etc.)
- B. GROUP should be divided with:
  - **00** INTRODUCTION
  - **01** FINAL INSTALLATION
  - 20 SCHEMATICS
  - 30 PLATFORM INSTALLATION
  - 40 BOOM INSTALLATION
  - 50 LIFT INSTALLATION
  - 60 TURRET INSTALLATION
  - 70 CARRIAGE INSTALLATION
  - 80 OPTIONAL INSTALLATION
- C. FIGURE belongs to the Group. Please see page of contents and each group.
- D. PAGE numbers follow to the right of each figure number.
- 2. The ITEM NUMBER corresponds to the item number shown for the part in illustration. Parts with item number preceded by a dash (such as: 1,-4,-5,-6,-22, etc.) are not illustrated.
- 3. PART NUMBERS that carry a CALAVAR part number.