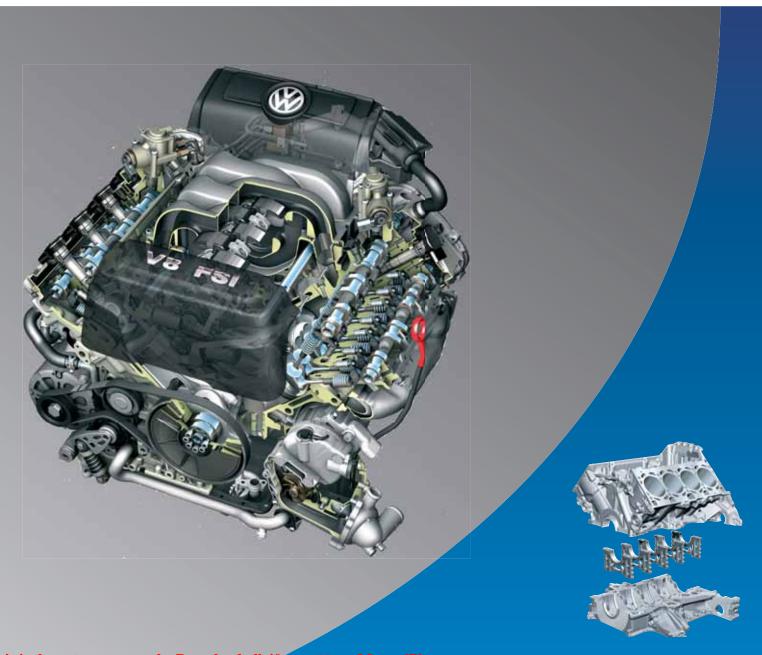

### Technical Features

The 4.2 Liter V8 4V FSI engine is the most recent example of the Fuel Straight Injection engines from Volkswagen. It is the successor to the 4.2 Liter V8 5V engine and is used in the Touareg.

The 2.0 Liter turbocharged FSI was the first engine introduced by VW with direct injection technology. Following its success, the 3.6 Liter V6 FSI and 4.2 Liter V8 4V FSI were introduced.

- Bosch Motronic MED 9.1.1
- Fuel Straight Injection (FSI)
- Electronic Throttle (Electronic Pedal Control)
- Two hot film mass airflow sensors
- Electronically regulated cooling system
- Adjustment of the variable intake manifold and intake manifold flap change-over by means of an electric motor
- Continuous inlet and exhaust camshaft timing adjustment
- Two-piece cylinder block
- Chain drives for camshafts and ancillary drives mounted on the flywheel side of the engine
- Spur gear drive for ancillary units
- Secondary air injection system