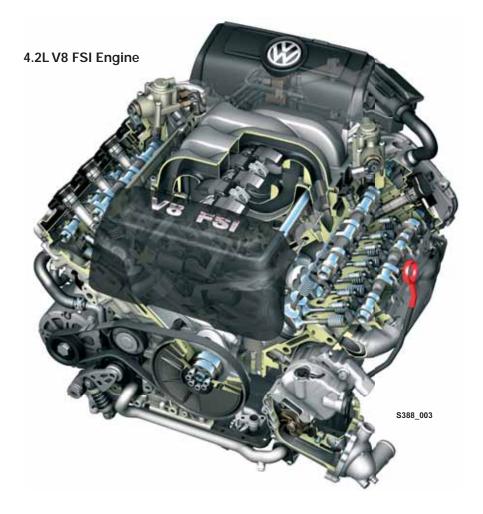

### Technical Features

The 4.2 Liter V8 4V FSI engine is the most recent example of the Fuel Straight Injection engines from Volkswagen. It is the successor to the 4.2 Liter V8 5V engine and is used in the Touareg.

The 2.0 Liter turbocharged FSI was the first engine introduced by VW with direct injection technology. Following its success, the 3.6 Liter V6 FSI and 4.2 Liter V8 4V FSI were introduced.

- Bosch Motronic MED 9.1.1
- Fuel Straight Injection (FSI)
- Electronic Throttle (Electronic Pedal Control)
- Two hot film mass airflow sensors
- Electronically regulated cooling system
- Adjustment of the variable intake manifold and intake manifold flap change-over by means of an electric motor
- Continuous inlet and exhaust camshaft timing adjustment
- Two-piece cylinder block
- Chain drives for camshafts and ancillary drives mounted on the flywheel side of the engine
- Spur gear drive for ancillary units
- Secondary air injection system