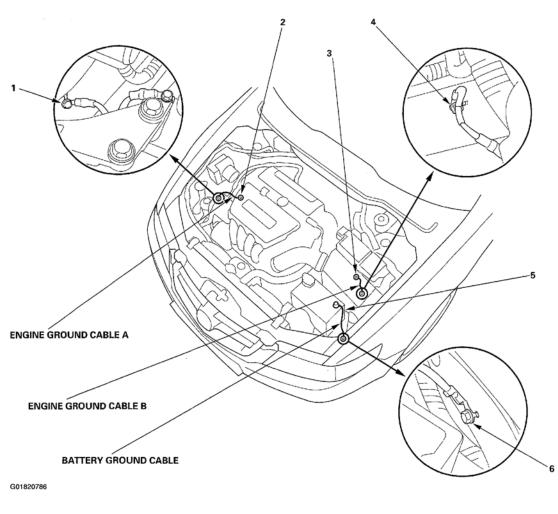

# Fig. 1: Connector Index

## Fig. 2: Battery Ground Cable

| Connector or Terminal | Ref | Cavities | Location                         | Connects to                               | Notes |
|-----------------------|-----|----------|----------------------------------|-------------------------------------------|-------|
| T1                    | 2   |          | Right side of engine compartment | Body ground, via battery<br>ground cable  |       |
| G2                    | 1   |          | Right side of engine compartment | Body ground, via engine<br>ground cable A |       |

# Fig. 3: Engine Ground Cable A

| <br>1 ft its f its its interview its second seco |                                           |  |
|------------------------------------------------------------------------------------------------------------------------------------------------------------------------------------------------------------------------------------------------------------------------------------------------------------------------------------------------------------------------------------------------------------------------------------------------------------------------------------------------------------------------------------------------------------------------------------------------------------------------------------------------------------------------------------------------------------------------------------------------------------------------------------------------------------------------------------------------------------------------------------------------------------------------------------------------------------------------------------------------------------------------------------------------------------------------------------------------------------------------------------------------------------------------------------------------------------------------------------------------------------------------------------------------------------------------------------------------------------------------------------------------------------------------------------------------------------------------------------------------------------------------------------------------------------------------------------------------------------------------------------------------------------------------------------------------------------------------------------------------------------------------------------------------------------------------------------------------------------------------------------------------------------------------------------------------------------------------------------------------------------------------------------------------------------------------------------------------------------------------------------|-------------------------------------------|--|
| <br>Left side of engine compartment                                                                                                                                                                                                                                                                                                                                                                                                                                                                                                                                                                                                                                                                                                                                                                                                                                                                                                                                                                                                                                                                                                                                                                                                                                                                                                                                                                                                                                                                                                                                                                                                                                                                                                                                                                                                                                                                                                                                                                                                                                                                                                | Transmission housing                      |  |
| Left side of engine compartment                                                                                                                                                                                                                                                                                                                                                                                                                                                                                                                                                                                                                                                                                                                                                                                                                                                                                                                                                                                                                                                                                                                                                                                                                                                                                                                                                                                                                                                                                                                                                                                                                                                                                                                                                                                                                                                                                                                                                                                                                                                                                                    | Body ground, via engine<br>ground cable B |  |
|                                                                                                                                                                                                                                                                                                                                                                                                                                                                                                                                                                                                                                                                                                                                                                                                                                                                                                                                                                                                                                                                                                                                                                                                                                                                                                                                                                                                                                                                                                                                                                                                                                                                                                                                                                                                                                                                                                                                                                                                                                                                                                                                    |                                           |  |

# Fig. 4: Engine Ground Cable B

# Fig. 5: Locating Cables

٦

| vebaauT  | March 11    | 2008 | 11:53:46 PM   |  |
|----------|-------------|------|---------------|--|
| ruesuay, | iviarch 11, | 2000 | 11.33.40 FIVI |  |

Page 3